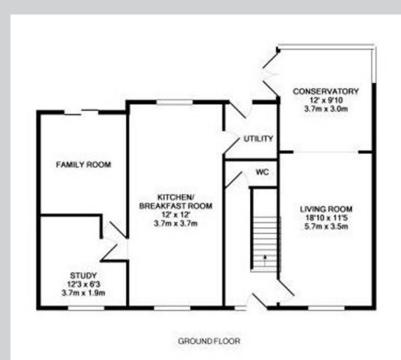

## 24, Sheridan Way Wokingham RG41 3AP

An impressive detached freehold family home occupying a wide corner plot at the very end of a quiet cul de sac on the popular Woosehill development with detached double garage along with a four car driveway. The spacious extended accommodation which amounts to just over 1400 sq ft comprises: entrance hall with cloakroom, bright and airy living room opening into a lovely conservatory. A large kitchen/dining room and adjoining utility room. There is a useful home office and a good sized family room with patio doors opening out onto the south west facing rear garden. On the first floor, there is a main bedroom with refitted en suite shower room, three further bedrooms and a family bathroom. Historic photos and temporary floorplan. No chain. For more detailed material property information please click on the various brochure links.