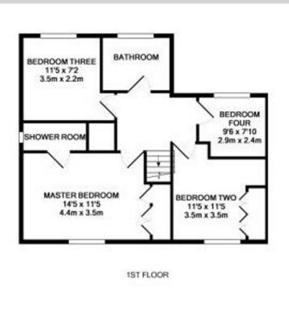

## 24, Sheridan Way Wokingham RG41 3AP

An impressive detached freehold family home occupying a wide corner plot at the very end of a quiet cul de sac on the popular Woosehill development with detached double garage along with a four car driveway. The spacious extended accommodation which amounts to just over 1400 sq ft comprises: entrance hall with cloakroom, bright and airy living room opening into a lovely conservatory. A large kitchen/dining room and adjoining utility room. There is a useful home office and a good sized family room with patio doors opening out onto the south west facing rear garden. On the first floor, there is a main bedroom with refitted en suite shower room, three further bedrooms and a family bathroom. Historic photos and temporary floorplan. No chain. For more detailed material property information please click on the various brochure links.