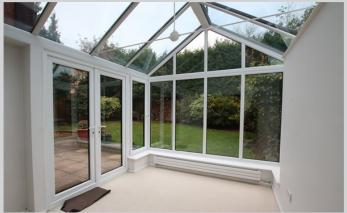

## 24, Sheridan Way Wokingham RG41 3AP

An impressive detached freehold family home occupying a wide corner plot at the very end of a quiet cul de sac on the popular Woosehill development with detached double garage along with a four car driveway. The spacious extended accommodation which amounts to just over 1400 sq ft comprises: entrance hall with cloakroom, bright and airy living room opening into a lovely conservatory. A large kitchen/dining room and adjoining utility room. There is a useful home office and a good sized family room with patio doors opening out onto the south west facing rear garden. On the first floor, there is a main bedroom with refitted en suite shower room, three further bedrooms and a family bathroom. Historic photos and temporary floorplan. No chain. For more detailed material property information please click on the various brochure links.