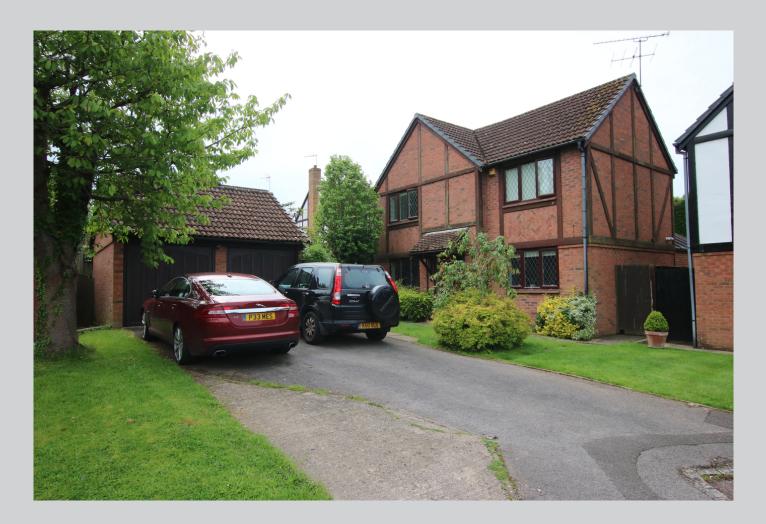

## 24, Sheridan Way Wokingham RG41 3AP

An impressive detached freehold family home occupying a wide corner plot at the very end of a quiet cul de sac on the popular Woosehill development with detached double garage along with a four car driveway. The spacious extended accommodation which amounts to just over 1400 sq ft comprises: entrance hall with cloakroom, bright and airy living room opening into a lovely conservatory. A large kitchen/dining room and adjoining utility room. There is a useful home office and a good sized family room with patio doors opening out onto the south west facing rear garden. On the first floor, there is a main bedroom with refitted en suite shower room, three further bedrooms and a family bathroom. Historic photos and temporary floorplan. No chain. For more detailed material property information please click on the various brochure links.