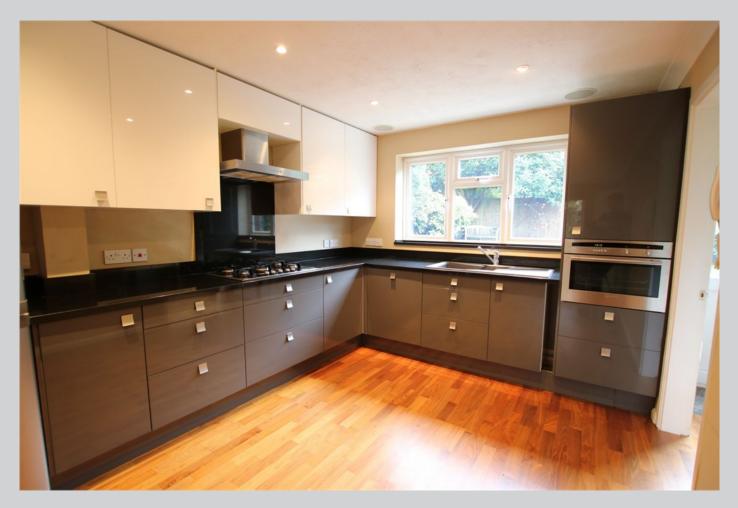

## 24, Sheridan Way Wokingham RG41 3AP

An impressive detached freehold family home occupying a wide corner plot at the very end of a quiet cul de sac on the popular Woosehill development with detached double garage along with a four car driveway. The spacious extended accommodation which amounts to just over 1400 sq ft comprises: entrance hall with cloakroom, bright and airy living room opening into a lovely conservatory. A large kitchen/dining room and adjoining utility room. There is a useful home office and a good sized family room with patio doors opening out onto the south west facing rear garden. On the first floor, there is a main bedroom with refitted en suite shower room, three further bedrooms and a family bathroom. Historic photos and temporary floorplan. No chain. For more detailed material property information please click on the various brochure links.