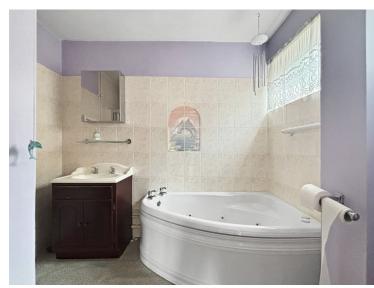

#### **Family Bathroom**

Double glazed obscure window to side, low level WC, vanity unit basin, shower enclosure and corner jacuzzi bath.