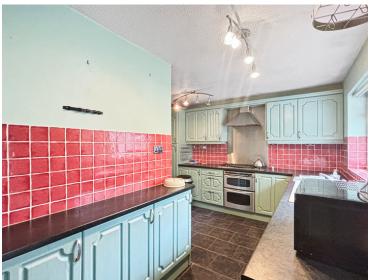

#### **Kitchen**

4.3m x 2.2m (14' 1" x 7' 3") Double glazed window to rear and door, range of wall and base units, laminate worktop, tiled splash back, gas hob, oven, extractor hood, stainless steel sink with right hand drainer, integrated fridge/freezer, space for washing machine and dish washer.