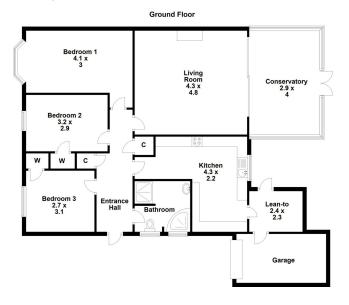

box bay to front, radiator.

# Property Details.

#### **Bedroom Two**



 $3.2 \text{m} \times 2.9 \text{m} (10'6" \times 9'6")$  Double glazed window to front, radiator, built in wardrobe.

#### **Bedroom Three**



 $3.1 \,\mathrm{m}\,\mathrm{x}\,2.7 \,\mathrm{m}\,(10'\,2''\,\mathrm{x}\,8'\,10'')$  Double glazed window to front, radiator and built-in wardrobe.

#### **Family Bathroom**



Double glazed obscure window to side, low level WC, vanity unit basin, shower enclosure and corner jacuzzi bath.

#### Outside

#### Garage & Off Road Parking

Ample off road parking, carport and garage with up & over door, power.

#### Garden



A generous private garden mainly laid to established lawn, retained by hedging, fencing, garden shed and side access.

## Property Details.

#### Floorplans



#### Location



#### **Energy Ratings**

We have not carried out a structural survey and the services, appliances and specific fittings have not been tested. All photographs, measurements, floor plans and distances referred to are given as a guide only and should not be relied upon for the purchase of carpets or any other fixtures or fittings. Gardens, roof terraces, balconies and communal gardens as well as tenure and lease details cannot have their accuracy guaranteed for intending purchasers. Lease details, service ground rent (where applicable) are given as a guide only and should be checked and confirmed by your solicitor prior to exchange of contracts.