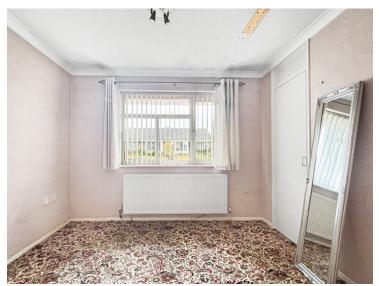

#### **Bedroom One**

 $3m \times 2.1m$  (9' 10" x 6' 11") Double glazed box bay to front, radiator.

#### **Bedroom Two**

 $3.2 \text{m} \times 2.9 \text{m} (10'6" \times 9'6")$  Double glazed window to front, radiator, built in wardrobe.

#### **Bedroom Three**

 $3.1 \,\mathrm{m}\,\mathrm{x}\,2.7 \,\mathrm{m}\,(10'\,2''\,\mathrm{x}\,8'\,10'')$  Double glazed window to front, radiator and built-in wardrobe.