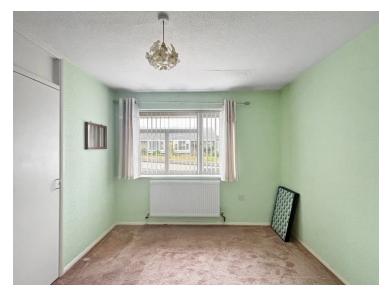

#### **Bedroom One**

 $3m \times 2.1m$  (9' 10" x 6' 11") Double glazed box bay to front, radiator.

#### **Bedroom Two**

 $3.2 \text{m} \times 2.9 \text{m} (10'6" \times 9'6")$  Double glazed window to front, radiator, built in wardrobe.

#### **Bedroom Three**

 $3.1 \,\mathrm{m}\,\mathrm{x}\,2.7 \,\mathrm{m}\,(10'\,2''\,\mathrm{x}\,8'\,10'')$  Double glazed window to front, radiator and built-in wardrobe.