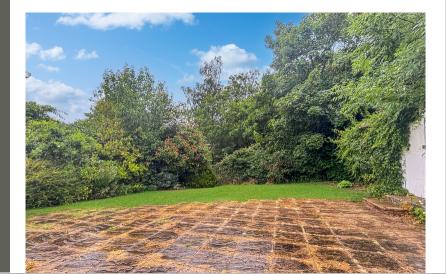

#### Garden

A generous private garden mainly laid to established lawn, retained by hedging, fencing, garden shed and side access.