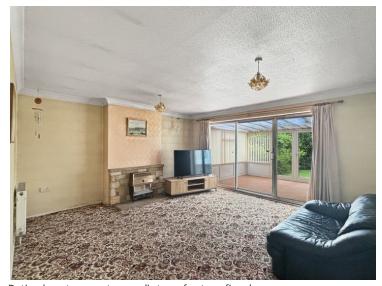

/breakfast room, lounge, conservatory, sun room, garage and driveway along with a wonderful garden. Wivenhoe offers a lot of excellent facilities to include mainline train station, good bus routes, ample shops and community events and of course the wonderful waterfront and quayside. Chain free call for details.



Call to view 01206 820999



## Property Details.

#### **Living Accommodation**

#### **Entrance Hall**

UPVC front door, radiator, storage cupboard and loft access.

#### **Kitchen**



4.3m x 2.2m (14' 1" x 7' 3") Double glazed window to rear and door, range of wall and base units, laminate worktop, tiled splash back, gas hob, oven, extractor hood, stainless steel sink with right hand drainer, integrated fridge/freezer, space for washing machine and dish washer.

#### Lounge



Patio door to rear, two radiators, feature fireplace.

#### Conservatory



 $4m \times 2.9m (13' 1" \times 9' 6")$  Double glazed windows to side, rear, French doors, tiled floor.

#### Lean to/Sun Room

 $2.4 \text{m} \times 2.3 \text{m} (7' 10" \times 7' 7")$  Double glazed windows to side, rear, door opening onto garden, tiled floor, integral door to garage.

#### **Bedroom One**



 $3m \times 2.1m$  (9' 10" x 6' 11") Double glazed box bay to front, radiator.

# Property Details.

#### **Bedroom Two**



 $3.2 \text{m} \times 2.9 \text{m} (10'6" \times 9'6")$  Double glazed window to front, radiator, built in wardrobe.

#### **Bedroom Three**



 $3.1 \,\mathrm{m}\,\mathrm{x}\,2.7 \,\mathrm{m}\,(10'\,2''\,\mathrm{x}\,8'\,10'')$  Double glazed window to front, radiator and built-in w