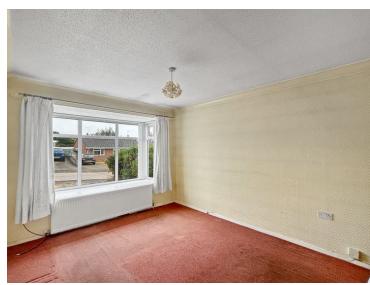

tion**

#### **Entrance Hall**

UPVC front door, radiator, storage cupboard and loft access.

#### **Kitchen**



4.3m x 2.2m (14' 1" x 7' 3") Double glazed window to rear and door, range of wall and base units, laminate worktop, tiled splash back, gas hob, oven, extractor hood, stainless steel sink with right hand drainer, integrated fridge/freezer, space for washing machine and dish washer.

#### Lounge



Patio door to rear, two radiators, feature fireplace.

#### Conservatory



 $4m \times 2.9m (13' 1" \times 9' 6")$  Double glazed windows to side, rear, French doors, tiled floor.

#### Lean to/Sun Room

 $2.4 \text{m} \times 2.3 \text{m} (7' 10" \times 7' 7")$  Double glazed windows to side, rear, door opening onto garden, tiled floor, integral door to garage.

#### **Bedroom One**



 $3m \times 2.1m$  (9' 10" x 6' 11") Double glazed box bay to front, radiator.

# Property Details.

#### **Bedroom Two**



 $3.2 \text{m} \times 2.9 \text{m} (10'6" \times 9'6")$  Double glazed window to front, radiator, built in wardrobe.

#### **Bedroom Three**



 $3.1 \,\mathrm{m}\,\mathrm{x}\,2.7 \,\mathrm{m}\,(10'\,2''\,\mathrm{x}\,8'\,10'')$  Double glazed window to front, radiator and built-in wardrobe.

#### **Family Bathroom**



Double glazed obscure window to side, low level WC, vanity unit basin, shower enclosure and corner jacuzzi bath.

#### Outside

#### Garage & Off Road Parking

Ample off road parking, carport and garage with up & over door, power.

#### Garden



A generous private garden mainly laid to established lawn, retained by hedging, fencing, garden shed and