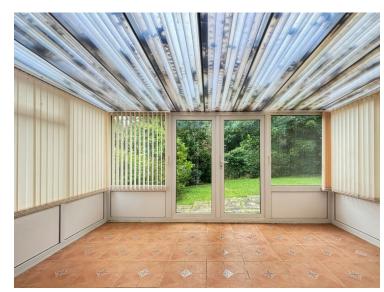

#### Conservatory

 $4m \times 2.9m (13' 1" \times 9' 6")$  Double glazed windows to side, rear, French doors, tiled floor.