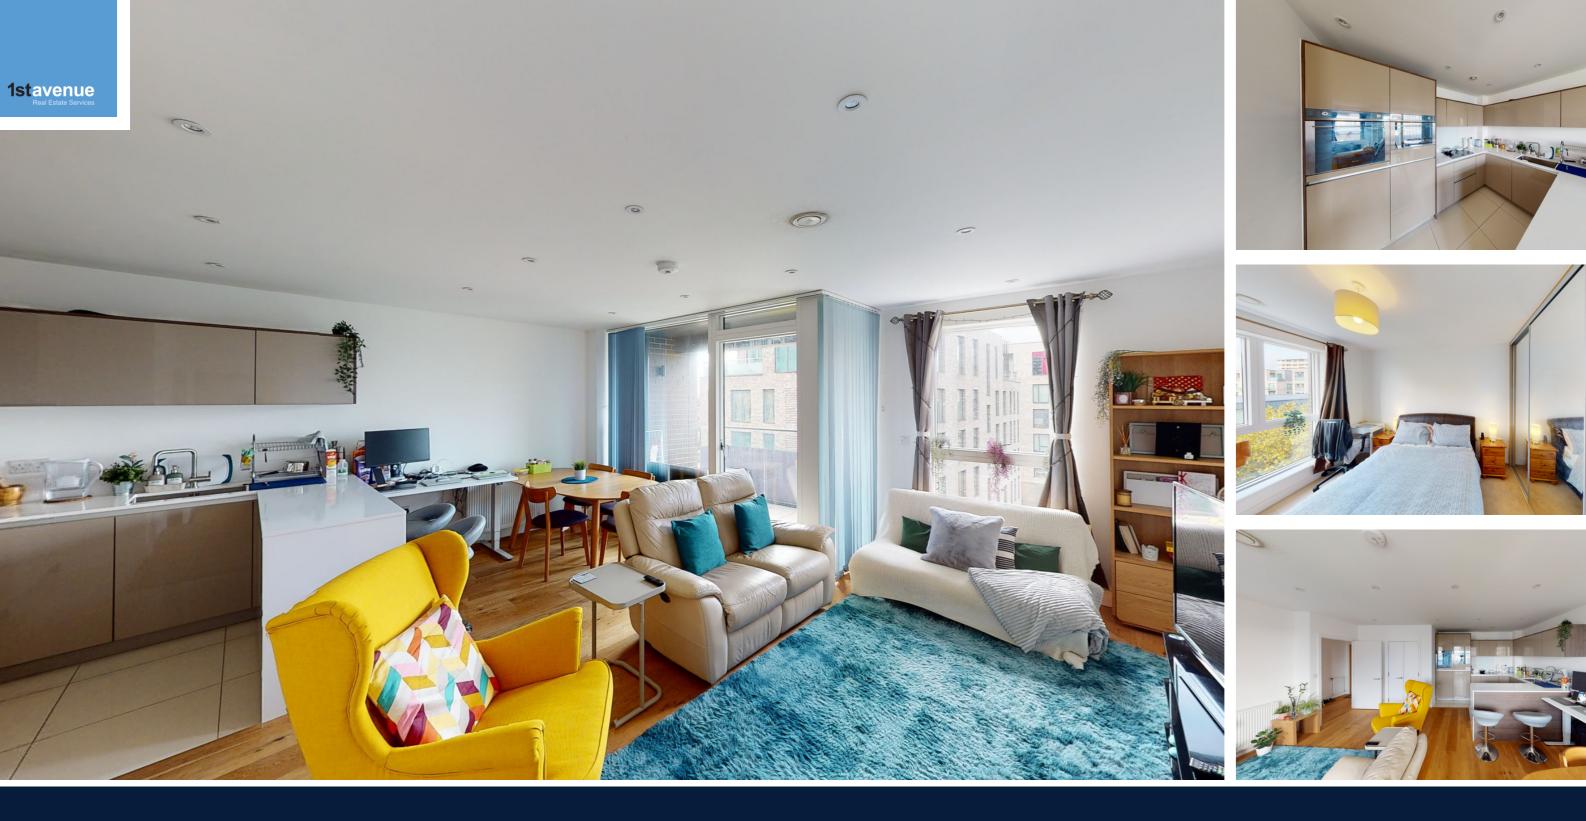

## Juett Lodge, Peartree Way, London. SE10 0JS.

£395,000

A stunning one bedroom apartment located on the fourth floor of a highly sought after new build situated in Greenwich Millennium Village. Comprising a sleek gloss kitchen with superb quality integrated appliances, luxury tiled and oak flooring and chic contemporary décor. Every aspect of this interior has been carefully selected to create stylish, elegant spaces inspired by modern living.