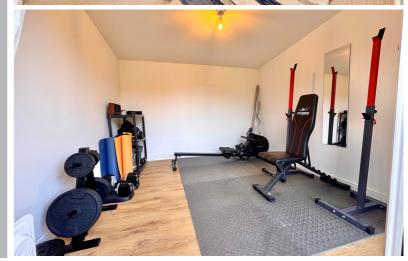

# Garden Studio/Home office

9' 7" x 9' 6" (2.92m x 2.90m) Cladded and fully insulated with light and power. Double glazed windows with French doors onto garden.