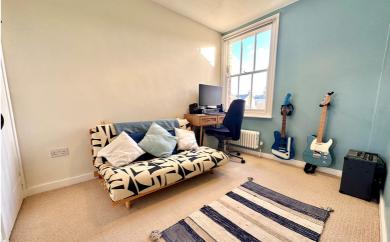

#### **Bedroom Two**

10' 0" x 7' 11" (3.05m x 2.41m) Radiator, Sash window to rear. Over stair cupboard with window to side.