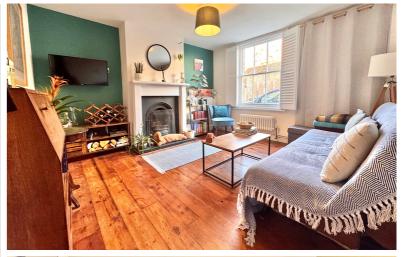

# Lounge

12' 1" x 11' 11" (3.68m x 3.63m)

Solid wood entrance door. Radiator. Sash window to front. Pine floorboards. Cast iron open fireplace with wood mantle and tiled hearth. Cupboard housing fuse box and meter.