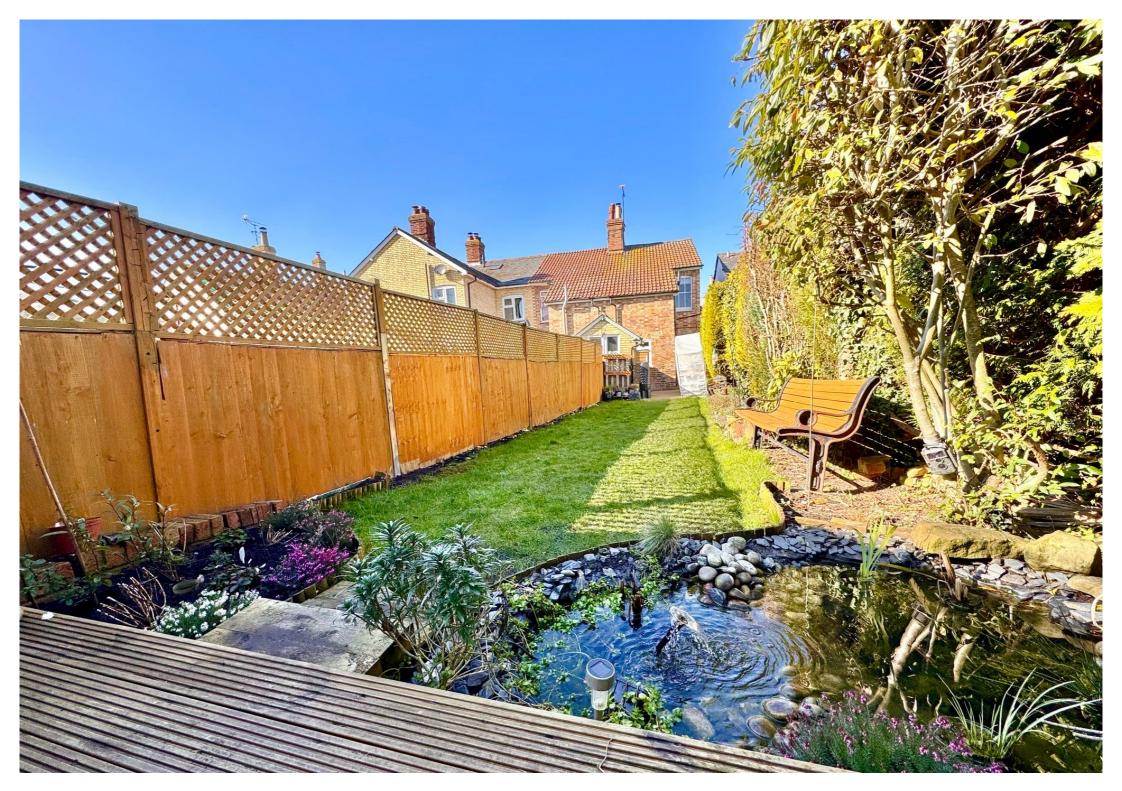

## Rear Garden

Concrete patio area with outside tap and brick shed. Gated side access to front, (neighbour has right of way). Garden laid to lawn approximately 60ft in length enclosed by fence.