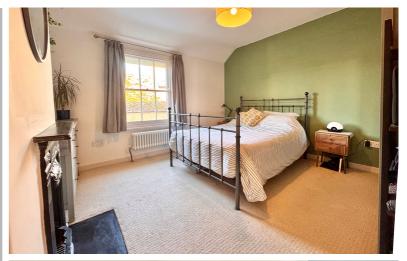

#### Bedroom One

12' 1" x 11' 10" (3.68m x 3.61m) Radiator, Sash window to front. Cast iron fireplace.