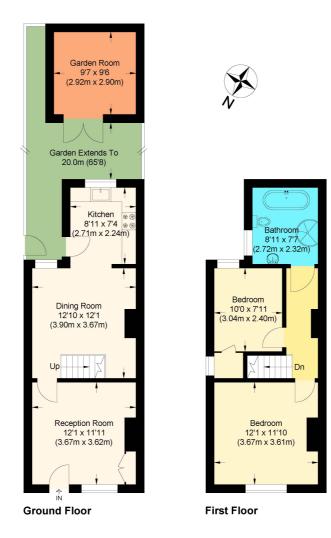

## Accommodation

# Lounge

12' 1" x 11' 11" (3.68m x 3.63m)

Solid wood entrance door. Radiator. Sash window to front. Pine floorboards. Cast iron open fireplace with wood mantle and tiled hearth. Cupboard housing fuse box and meter.

# **Dining Room**

12' 10" x 12' 1" (3.91m x 3.68m)

Radiator. Sash window to rear. Cast iron fireplace with wood mantle and tiled hearth. Stairs to first floor with recess below. Opening to:

### Kitchen

8' 11" x 7' 4" (2.72m x 2.24m)

Radiator. Bespoke cream kitchen with solid oak work surfaces. Base and wall mounted units. Built-in dishwasher and space for cooker. Built-in fridge and butler sink with mixer tap. Radiator. Amtico flooring. Window to rear aspect overlooking garden. Stable door to side aspect.

## First Floor

## Landing

Cast iron fireplace. Doors to all rooms. Access to loft space housing combination boiler.

#### Bedroom One

12' 1" x 11' 10" (3.68m x 3.61m) Radiator, Sash window to front. Cast iron fireplace.

#### **Bedroom Two**

10' 0" x 7' 11" (3.05m x 2.41m) Radiator, Sash window to rear. Over stair cupboard with window to side.

#### Bathroom

8' 11" x 7' 7" (2.72m x 2.31m)

Window to side, Radiator, White suite comprising ball and claw foot roll top bath with mixer tap and shower attachment, WC, shower cubicle and vanity unit with large basin.

## Rear Garden

Concrete patio area with outside tap and brick shed. Gated side access to front, (neighbour has right of way). Garden laid to lawn approximately 60ft in length enclosed by fence.

# Garden Studio/Home office

9' 7" x 9' 6" (2.92m x 2.90m) Cladded and fully insulated with light and power. Double glazed windows with French doors onto garden.

#### West End, Ashwell

Approximate Gross Internal Floor Area : 69.60 sq m / 749.16 sq ft (Excludes Garden Room)
Garden Room : 8.50 sq m / 91.49 sq ft
Illustration for identification purposes only, measurements are approximate, not to scale.