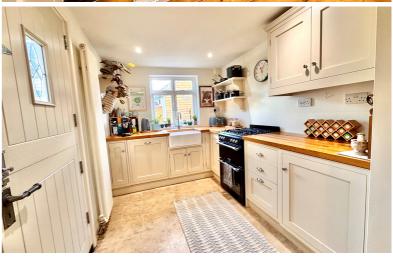

### Kitchen

8' 11" x 7' 4" (2.72m x 2.24m)

Radiator. Bespoke cream kitchen with solid oak work surfaces. Base and wall mounted units. Built-in dishwasher and space for cooker. Built-in fridge and butler sink with mixer tap. Radiator. Amtico flooring. Window to rear aspect overlooking garden. Stable door to side aspect.