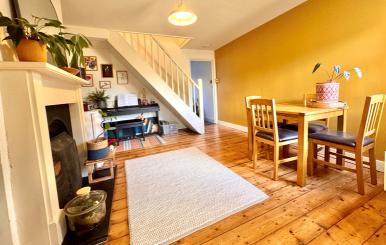

# **Dining Room**

12' 10" x 12' 1" (3.91m x 3.68m)

Radiator. Sash window to rear. Cast iron fireplace with wood mantle and tiled hearth. Stairs to first floor with recess below. Opening to: