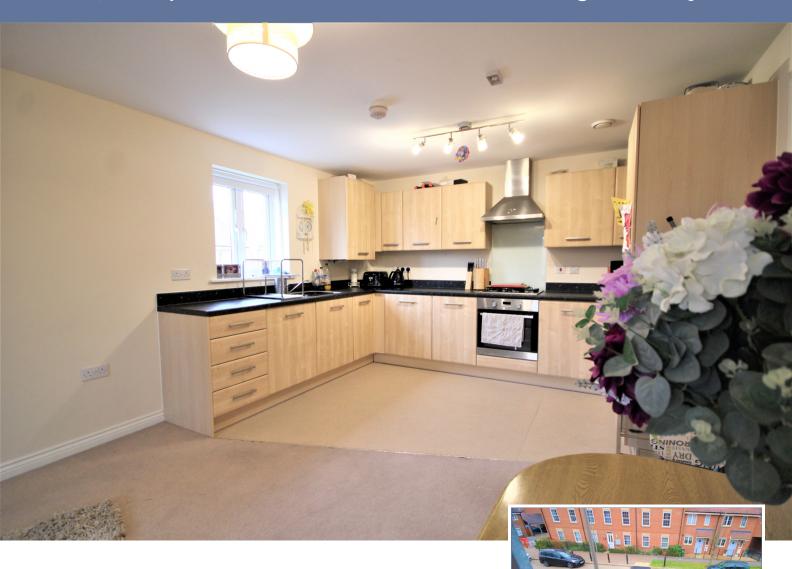

30% Shared Ownership - A lovely two double bedroom, Two bathroom, Three balcony first floor apartment located in the desirable area of Newton Leys. the spacious interior comprises modern open plan lounge/kitchen/diner, two bedrooms and two bathrooms. To the exterior there is a allocated parking space for one vehicle. The housing association is Paradigm. Please call the elevation team today to arrange your viewing.