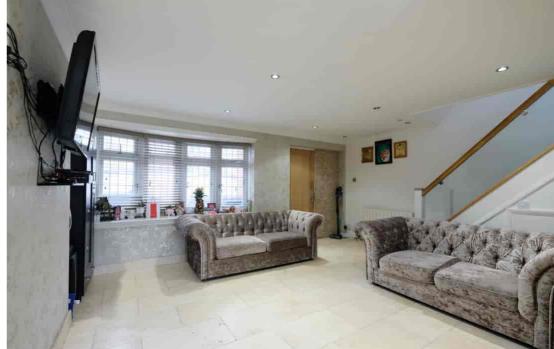

The property offers an entrance porch, lounge, fitted kitchen/diner with high gloss units & built in oven & hob. To the first floor there are three bedrooms and a family bathroom with modern white suite. Outside the property benefits from a driveway which provides off road parking and in turn leads to the garage with electric roller door. The rear garden has artificial lawn and gives access to the professionally built Home Office which is ideal for 'working from home' or a gym or hobby space.