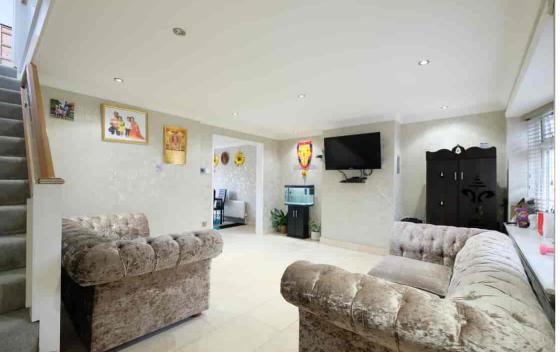

The property offers an entrance porch, lounge, fitted kitchen/diner with high gloss units & built in oven & hob. To the first floor there are three bedrooms and a family bathroom with modern white suite. Outside the property benefits from a driveway which provides off road parking and in turn leads to the garage with electric roller door. The rear garden has artificial lawn and gives access to the professionally built Home Office which is ideal for 'working from home' or a gym or hobby space.