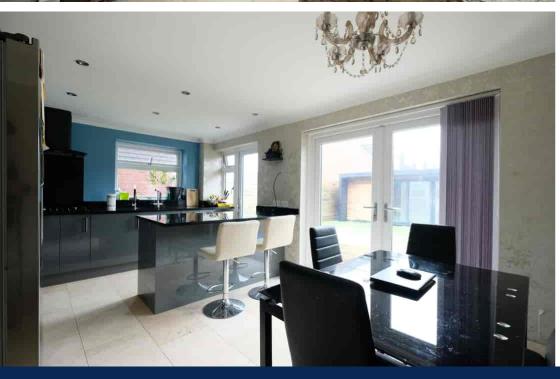

The property offers an entrance porch, lounge, fitted kitchen/diner with high gloss units & built in oven & hob. To the first floor there are three bedrooms and a family bathroom with modern white suite. Outside the property benefits from a driveway which provides off road parking and in turn leads to the garage with electric roller door. The rear garden has artificial lawn and gives access to the professionally built Home Office which is ideal for 'working from home' or a gym or hobby space.