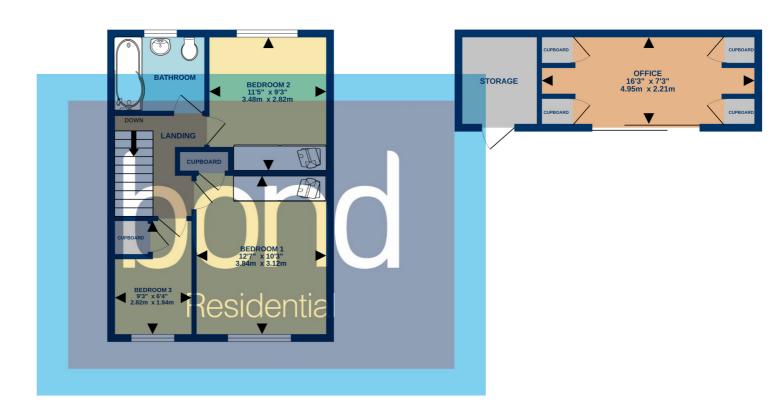

The property offers an entrance porch, lounge, fitted kitchen/diner with high gloss units & built in oven & hob. To the first floor there are three bedrooms and a family bathroom with modern white suite. Outside the property benefits from a driveway which provides off road parking and in turn leads to the garage with electric roller door. The rear garden has artificial lawn and gives access to the professionally built Home Office which is ideal for 'working from home' or a gym or hobby space.

- Semi Detached Family Home
- Lounge
- Gas Central Heating
- Family Bathroom

- Professional Home Office
- Fitted Kitchen/Diner
- Three Bedrooms
- Garage & Driveway

Whilst every attempt has been made to ensure the accuracy of the floorplan contained here, measurements of doors, windows, rooms and any other items are approximate and no responsibility is taken for any error, omission or mis-statement. This plan is for illustrative purposes only and should be used as such by any prospective purchaser. The services, systems and appliances shown have not been tested and no guarantee as to their operability or efficiency can be given.