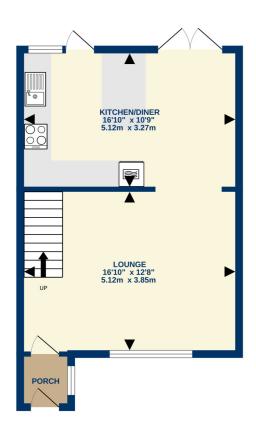

The property offers an entrance porch, lounge, fitted kitchen/diner with high gloss units & built in oven & hob. To the first floor there are three bedrooms and a family bathroom with modern white suite. Outside the property benefits from a driveway which provides off road parking and in turn leads to the garage with electric roller door. The rear garden has artificial lawn and gives access to the professionally built Home Office which is ideal for 'working from home' or a gym or hobby space.

- Semi Detached Family Home
- Lounge
- Gas Central Heating
- Family Bathroom

- Professional Home Office
- Fitted Kitchen/Diner
- Three Bedrooms
- Garage & Driveway

Whilst every attempt has been made to ensure the accuracy of the floorplan contained here, measurements of doors, windows, rooms and any other items are approximate and no responsibility is taken for any error, omission or mis-statement. This plan is for illustrative purposes only and should be used as such by any prospective purchaser. The services, systems and appliances shown have not been tested and no guarantee as to their operability or efficiency can be given.