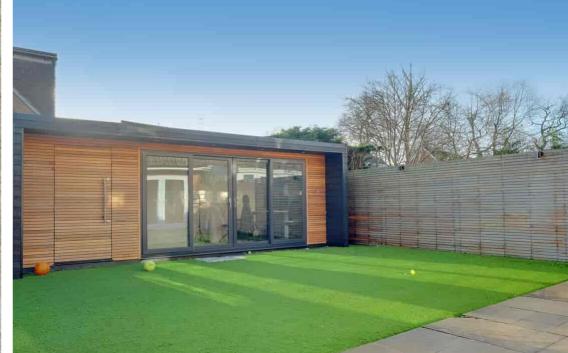

The property offers an entrance porch, lounge, fitted kitchen/diner with high gloss units & built in oven & hob. To the first floor there are three bedrooms and a family bathroom with modern white suite. Outside the property benefits from a driveway which provides off road parking and in turn leads to the garage with electric roller door. The rear garden has artificial lawn and gives access to the professionally built Home Office which is ideal for 'working from home' or a gym or hobby space.