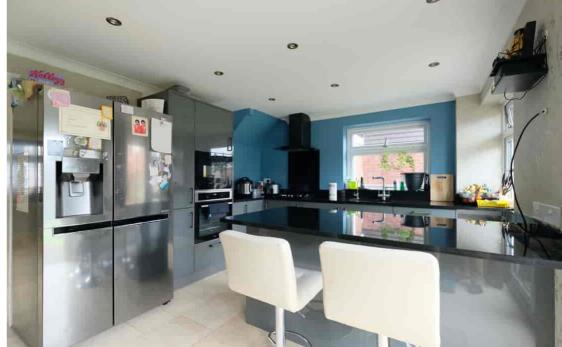

The property offers an entrance porch, lounge, fitted kitchen/diner with high gloss units & built in oven & hob. To the first floor there are three bedrooms and a family bathroom with modern white suite. Outside the property benefits from a driveway which provides off road parking and in turn leads to the garage with electric roller door. The rear garden has artificial lawn and gives access to the professionally built Home Office which is ideal for 'working from home' or a gym or hobby space.

- Semi Detached Family Home
- Lounge
- Gas Central Heating
- Family Bathroom

- Professional Home Office
- Fitted Kitchen/Diner
- Three Bedrooms
- Garage & Driveway

Whilst every attempt has been made to ensure the accuracy of the floorplan contained here, measurements of doors, windows, rooms and any other items are approximate and no responsibility is taken for any error, omission or mis-statement. This plan is for illustrative purposes only and should be used as such by any prospective purchaser. The services, systems and appliances shown have not been tested and no guarantee as to their operability or efficiency can be given.