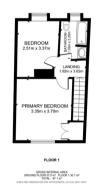

ardens to Front and Rear





- · Well Presented Throughout
- Lounge
- · Open Plan Kitchen Diner
- Bathroom
- No Onward Chain

£117,500

**Reduced** 



Tel: 01302 247754 Email: info@thepropertyhive.co.uk Web: www.thepropertyhive.co.uk

#### **Owner's View**

This mid-terraced house on Cecil Avenue presents a fantastic opportunity to own a well-presented property in a sought-after location. With its sunroom, spacious rooms, and no chain status, this home is sure to appeal to discerning buyers seeking a comfortable and convenient lifestyle.

#### **Ground Floor**

#### Floor Plan



Matterport

#### Lounge





#### **Open Plan Kitchen Diner**









Tel: 01302 247754 Email: info@thepropertyhive.co.uk Web: www.thepropertyhive.co.uk

#### Sun Room/Playroom



First Floor

#### Floor Plan



Matterport

#### **Bedroom**



#### **Bedroom**



**Bathroom** 



**External** 

#### Front





Tel: 01302 247754 Email: info@thepropertyhive.co.uk Web: www.thepropertyhive.co.uk

#### Rear Garden



#### **Property Information Form**

Council Tax Band -

Utilities - Mains Gas, Mains Electricity, Mains Water - Yes

Water Meter - No

Average Annual Electricity Bills -

Average Annual Gas Bills -

Average Annual Water Bills -

Tenure - Freehold

Solar Panels - No

Space Heating System - Combi Boiler - 3-4 yrs old

Approximate Heating System Installation Date -

Water Heating System -

Approximate Water Heating Installation Date -

Boiler Location - In the bedroom

Approximate Electrical System Installation Date -

Approximate Electrical System Test Date -

Fires/Heaters - Radiators onl