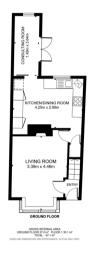

l: info@thepropertyhive.co.uk Web: www.thepropertyhive.co.uk

2 Bedroom(s), Terraced House, Freehold

Cecil Avenue, Warmsworth, Doncaster.







- Mid Terrace House
- Sun Room/Playroom
- · Two Double Bedrooms
- Gardens to Front and Rear





- · Well Presented Throughout
- Lounge
- · Open Plan Kitchen Diner
- Bathroom
- No Onward Chain

£117,500

**Reduced** 



Tel: 01302 247754 Email: info@thepropertyhive.co.uk Web: www.thepropertyhive.co.uk

#### **Owner's View**

This mid-terraced house on Cecil Avenue presents a fantastic opportunity to own a well-presented property in a sought-after location. With its sunroom, spacious rooms, and no chain status, this home is sure to appeal to discerning buyers seeking a comfortable and convenient lifestyle.

#### **Ground Floor**

#### Floor Plan



Matterport

#### Lounge





#### **Open Plan Kitchen Diner**









Tel: 01302 247754 Email: info@thepropertyhive.co.uk Web: www.thepropertyhive.co.uk

#### Sun Room/Playroom



First Floor

#### Floor Plan



Matterport

#### **Bedroom**



#### **Bedroom**



**Bathroom** 



**External** 

#### Front





Tel: 01302 247754 Email: info@thepropertyhive.co.uk Web: www.thepropertyhive.co.uk

#### Rear Garden



#### **Property Information Form**

Council Tax Band -

Utilities - Mains Gas, Mains Electricity, Mains Water - Yes

Water Meter - No

Average Annual Electricity Bills -

Average Annual Gas Bills -

Average Annual Water Bills -

Tenure - Freehold

Solar Panels - No

Space Heating System - Combi Boiler - 3-4 yrs old

Approximate Heating System Installation Date -

Water Heating S