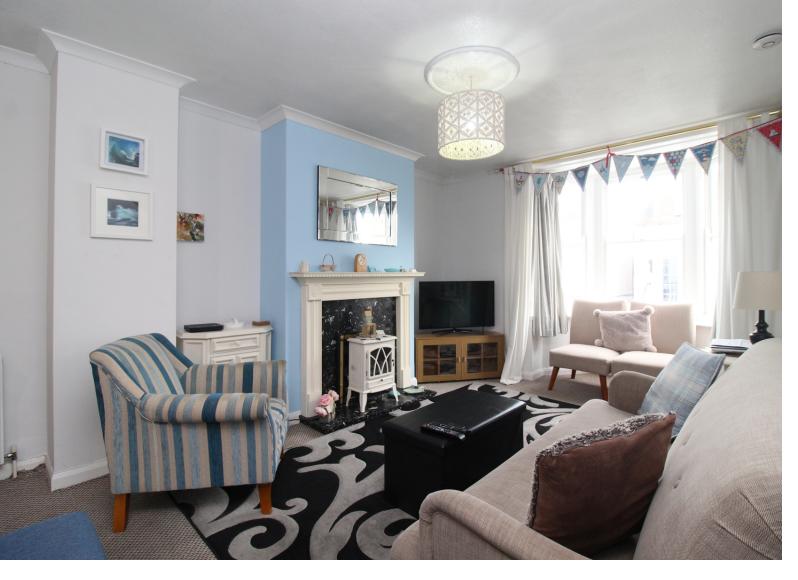

# Open Plan Lounge, Kitchen-Diner

Lounge Area: Sash bay window to front with distant sea views, staircase to second floor, television point, electric fire

Kitchen Area: Modern fitted kitchen comprising range of matching wall and base units with complementary work surfaces and tiled splash backs, stainless steel sink and drainer with mixer tap over, four burner ceramic hob with extractor fan over. Fitted oven and grill, integrated dishwasher, space and plumbing for washing machine, space for fridge/freezer, radiator.