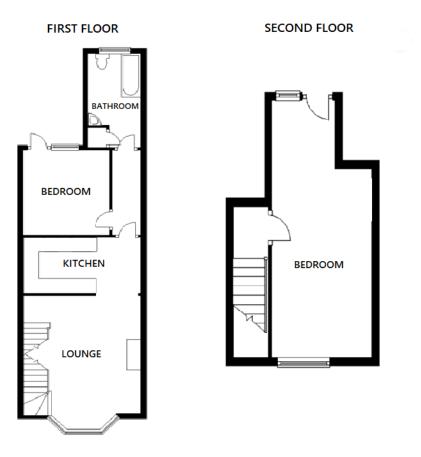

# **GROUND FLOOR**

## Entrance

Entrance door to front, staircase leading to first floor.

# FIRST FLOOR

# Open Plan Lounge, Kitchen-Diner

Lounge Area: Sash bay window to front with distant sea views, staircase to second floor, television point, electric fire

Kitchen Area: Modern fitted kitchen comprising range of matching wall and base units with complementary work surfaces and tiled splash backs, stainless steel sink and drainer with mixer tap over, four burner ceramic hob with extractor fan over. Fitted oven and grill, integrated dishwasher, space and plumbing for washing machine, space for fridge/freezer, radiator.

# **Inner Hallway**

Access to Bedroom and Bathroom

### **Bedroom Two**

Window and door to rear with access to balcony, radiator.

#### Bathroom

Paneled bath unit with shower over, low level WC, wash hand basin, window to rear, cupboard housing boiler.

# SECOND FLOOR

## Bedroom One

Sash bay window to front with distant sea views, window and door to rear, radiator, eaves storage cupboards.

## Balcony

Balustrade surround, space for table and chairs.