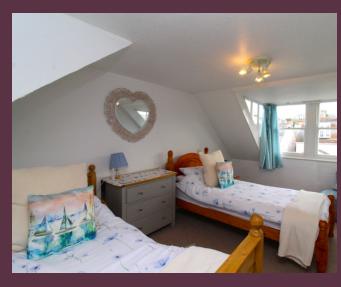

## Bedroom One

Sash bay window to front with distant sea views, window and door to rear, radiator, eaves storage cupboards.