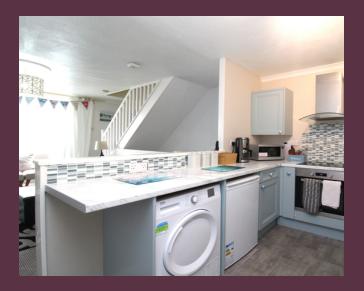

# Open Plan Lounge, Kitchen-Diner

Lounge Area: Sash bay window to front with distant sea views, staircase to second floor, television point, electric fire

Kitchen Area: Modern fitted kitchen comprising range of matching wall and base units with complementary work surfaces and tiled splash backs, stainless steel sink and drainer with mixer tap over, four burner ceramic hob with extractor fan over. Fitted oven and grill, integrated dishwasher, space and plumbing for washing machine, space for fridge/freezer, radiator.