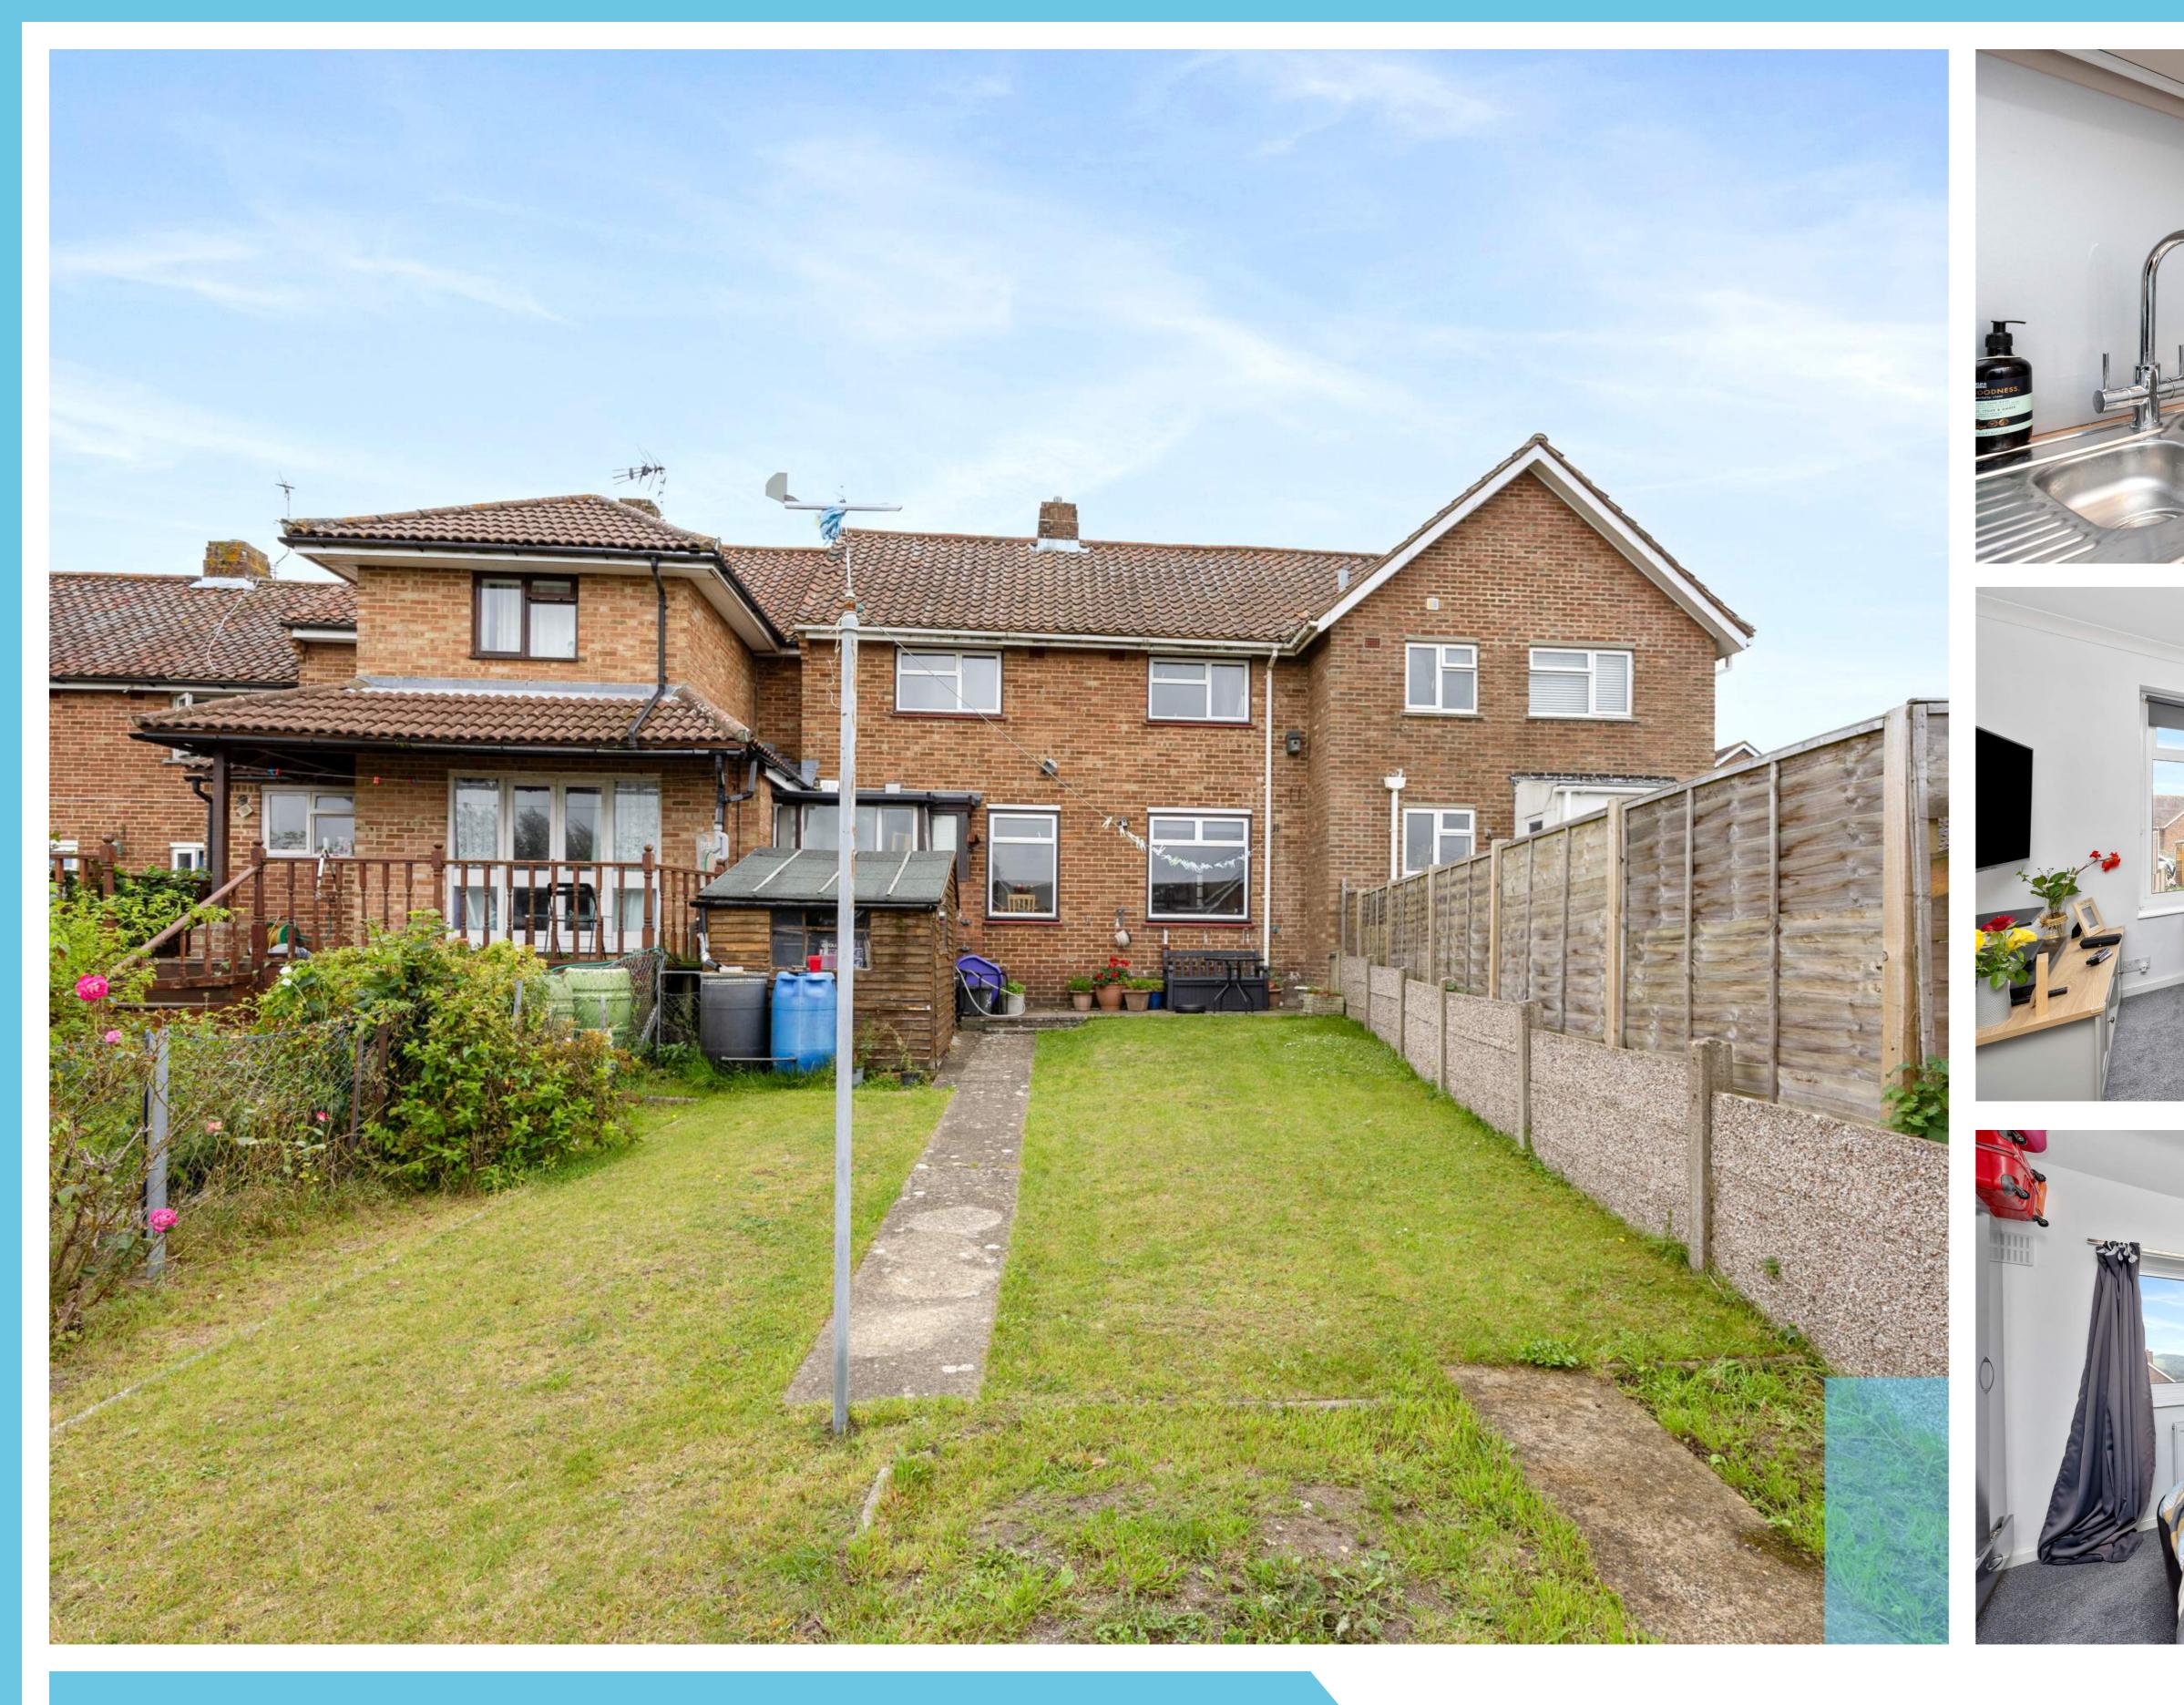

This property offers a vast front and back garden and unrestricted parking on this quiet cul-de-sac. As you enter the property you are met with a handy porch, great for storing coats, shoes and bags; this leading on through the hallway in the the spacious open planned living/dining room, designed with a unique shape to assist with compartmentalising the dining space from the lounge, there are two huge double glazed windows, creating a stream of natural light throughout the day.

Moving onto the beautifully maintained garden, a perfect blend of nature and elegance. The garden features a neatly trimmed lawn that provides a green backdrop for outdoor activities and relaxation. This outdoor space is designed to be both functional and aesthetically pleasing, offering a serene environment for you to enjoy. Whether you're hosting a summer barbecue or simply unwinding with a book, this garden provides the ideal setting.