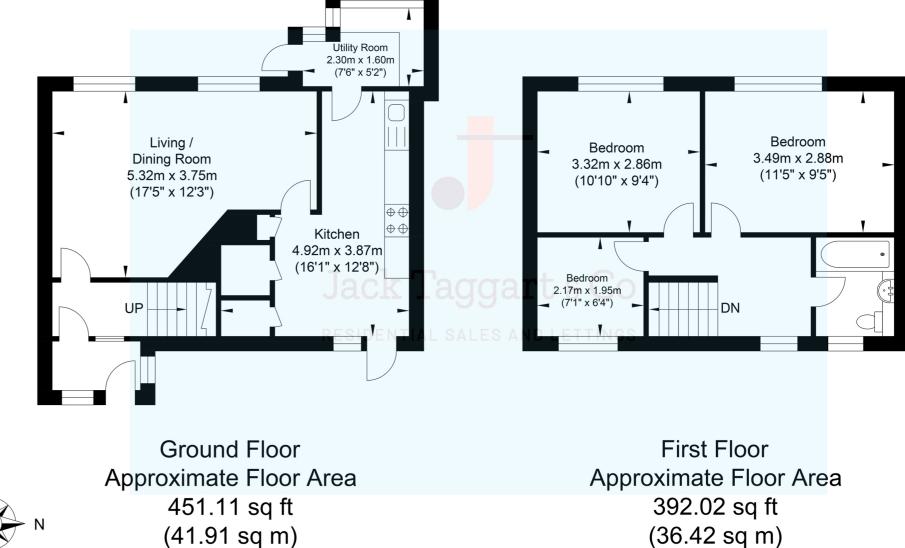

#### **Rustington Road**

Approximate Gross Internal Area = 78.33 sq m / 843.13 sq ft Illustration for identification purposes only, measurements are approximate, not to scale.

(36.42 sq m)