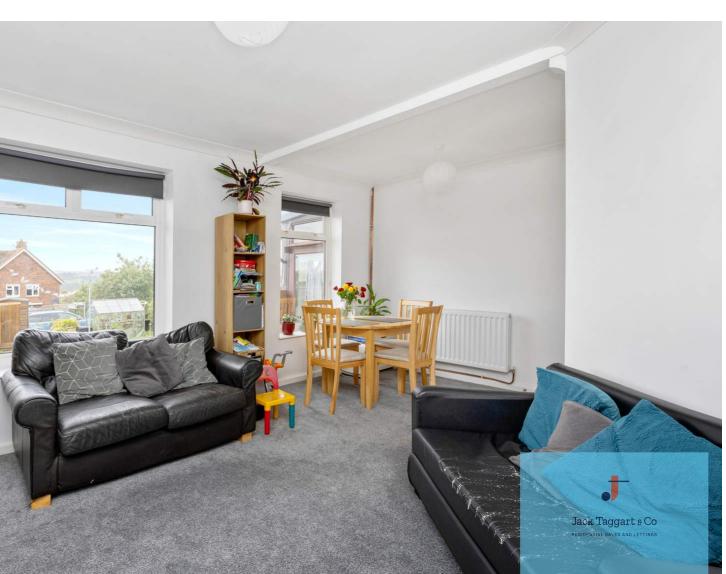

This property offers a vast front and back garden and unrestricted parking on this quiet cul-de-sac. As you enter the property you are met with a handy porch, great for storing coats, shoes and bags; this leading on through the hallway in the the spacious open planned living/dining room, designed with a unique shape to assist with compartmentalising the dining space from the lounge, there are two huge double glazed windows, creating a stream of natural light throughout the day.