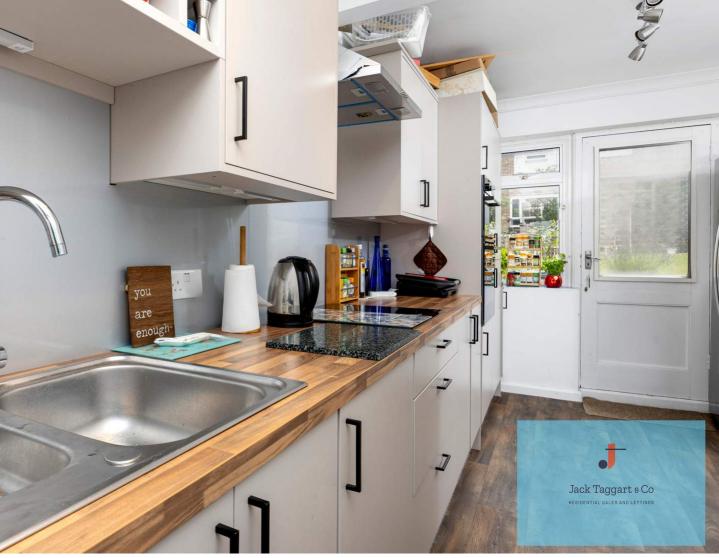

The kitchen has been completely renovated with a clean and sleek design. It features white cabinets with black accent handles and wooden countertops. The simple backsplash adds to the bright and airy feel. The kitchen benefits from lots of natural light from the patio door that leads to the serene garden. Round the corner we have a separate utility room. Whether you're a seasoned chef or just love to cook, this kitchen is designed to inspire and delight.