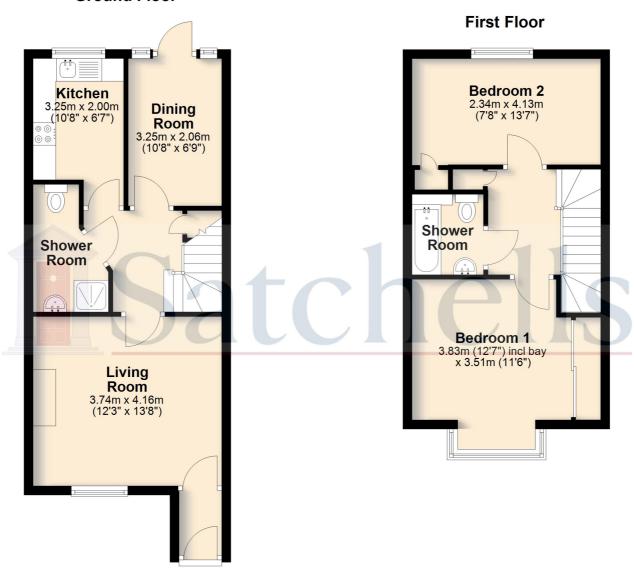

## **Ground Floor:**

# **Living Room:**

Abt. 13' 8" x 12' 3" (4.17m x 3.73m) A light and airy living room with double glazed window to front. Television point. Telephone point. Wall mounted electric night storage heater. Coved ceiling. Carpet as fitted.

# **Inner Hallway:**

Stairs to first floor with cupboard under. Wall mounted electric night storage heater. Coved ceiling. Carpet as fitted.

# **Dining Room:**

Abt. 10' 8" x 6' 9" (3.25m x 2.06m) Double glazed door and window to a private patio area and communal garden. Telephone point. Wall mounted electric night storage heater. Coved ceiling. Carpet as fitted.

### Kitchen:

Abt. 10' 8" x 6' 7" (3.25m x 2.01m) A well appointed kitchen comprising a good range of eye and base level units with ample worksurfaces. Single drainer stainless steel sink unit. Built in induction hob and electric oven. Integrated fridge/freezer and washing machine. Double glazed window to rear. Coved ceiling. Vinyl flooring.

#### **Shower Room:**

A three piece suite comprising a fully tiled shower cubicle with shower, pedestal wash hand basin and low level wc. Tiled splashback area. Heated towel rail. Wall mounted electric fan heater. Extractor fan. Coved ceiling. Vinyl flooring.

# **First Floor:**

# Landing:

Loft access. Airing cupboard. Wall mounted electric night storage heater. Coved ceiling. Carpet as fitted.

## **Bedroom One:**

Abt. 11' 6" to face of wardrobe x 12' 7" into bay (3.51m x 3.84m) Double glazed bay window to front. A range of fitted wardrobes with sliding mirror doors. Electric radiator. Coved ceiling. Carpet as fitted.

#### **Bedroom Two:**

Abt. 13' 7"  $\times$  7' 8" (4.14m  $\times$  2.34m) Double glazed window to rear. Built in wardrobe. Wall mounted electric radiator. Coved ceiling. Carpet as fitted.

#### **Bathroom:**

A three piece suite comprising panelled bath, pedestal wash hand basin and low level wc. Fully tiled walls. Heated towel rail. Extractor fan. Wall mounted electric fan heater. Coved ceiling. Vinyl flooring.