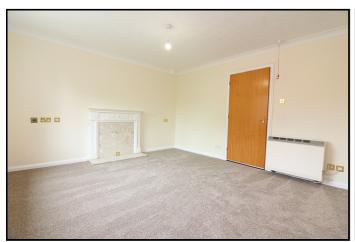

# **Living Room:**

Abt. 13' 8" x 12' 3" (4.17m x 3.73m) A light and airy living room with double glazed window to front. Television point. Telephone point. Wall mounted electric night storage heater. Coved ceiling. Carpet as fitted.