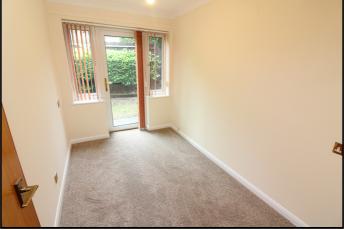

# **Dining Room:**

Abt. 10' 8" x 6' 9" (3.25m x 2.06m) Double glazed door and window to a private patio area and communal garden. Telephone point. Wall mounted electric night storage heater. Coved ceiling. Carpet as fitted.

## **Bedroom One:**

Abt. 11' 6" to face of wardrobe x 12' 7" into bay (3.51m x 3.84m) Double glazed bay window to front. A range of fitted wardrobes with sliding mirror doors. Electric radiator. Coved ceiling. Carpet as fitted.