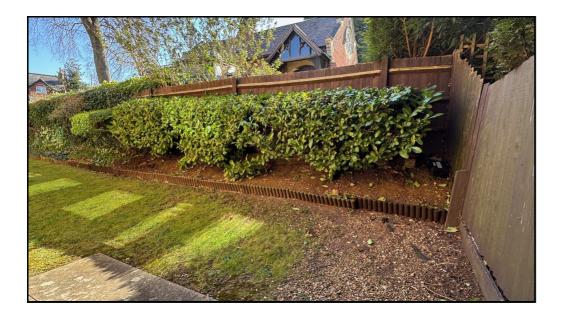

## Garden:

Small patio area and lawn directly to the rear of the property leading through to the communal gardens.