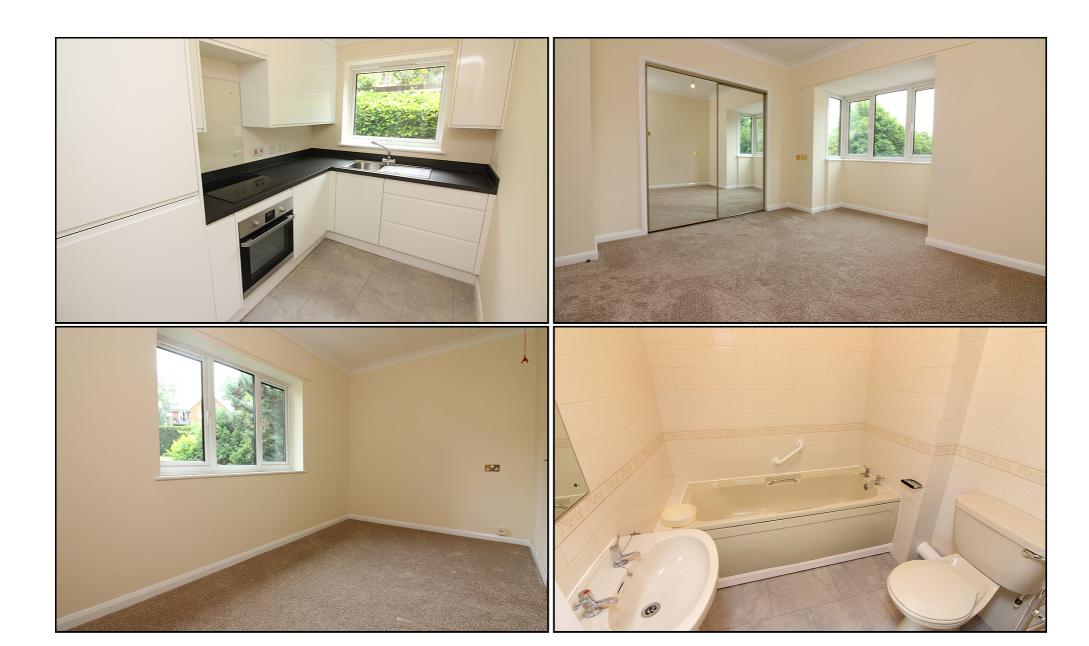

### Kitchen:

Abt. 10' 8" x 6' 7" (3.25m x 2.01m) A well appointed kitchen comprising a good range of eye and base level units with ample worksurfaces. Single drainer stainless steel sink unit. Built in induction hob and electric oven. Integrated fridge/freezer and washing machine. Double glazed window to rear. Coved ceiling. Vinyl flooring.

## **Bedroom One:**

Abt. 11' 6" to face of wardrobe x 12' 7" into bay (3.51m x 3.84m) Double glazed bay window to front. A range of fitted wardrobes with sliding mirror doors. Electric radiator. Coved ceiling. Carpet as fitted.

#### **Bedroom Two:**

Abt. 13' 7"  $\times$  7' 8" (4.14m  $\times$  2.34m) Double glazed window to rear. Built in wardrobe. Wall mounted electric radiator. Coved ceiling. Carpet as fitted.

#### **Bathroom:**

A three piece suite comprising panelled bath, pedestal wash hand basin and low level wc. Fully tiled walls. Heated towel rail. Extractor fan. Wall mounted electric fan heater. Coved ceiling. Vinyl flooring.