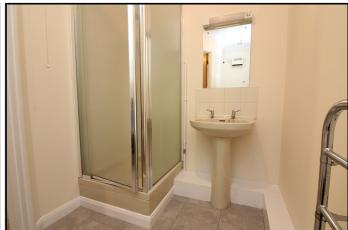

#### **Shower Room:**

A three piece suite comprising a fully tiled shower cubicle with shower, pedestal wash hand basin and low level wc. Tiled splashback area. Heated towel rail. Wall mounted electric fan heater. Extractor fan. Coved ceiling. Vinyl flooring.

#### **Bathroom:**

A three piece suite comprising panelled bath, pedestal wash hand basin and low level wc. Fully tiled walls. Heated towel rail. Extractor fan. Wall mounted electric fan heater. Coved ceiling. Vinyl flooring.