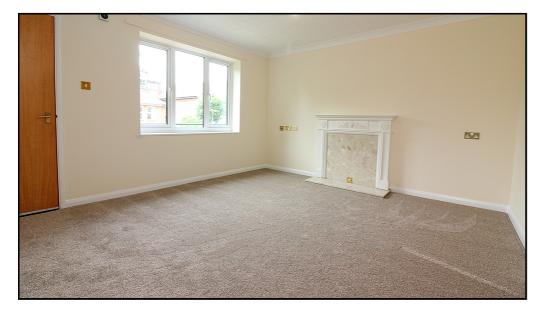

# **Living Room:**

Abt. 13' 8" x 12' 3" (4.17m x 3.73m) A light and airy living room with double glazed window to front. Television point. Telephone point. Wall mounted electric night storage heater. Coved ceiling. Carpet as fitted.