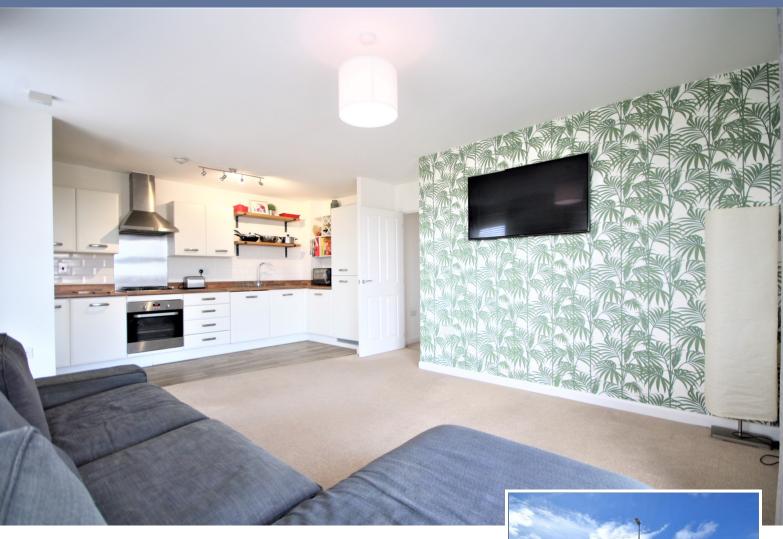

## £235,000 Leasehold

- Two double bedroom
- Penthouse Apartment
- Allocate Parking
- · Brand new bathroom fitted
- Can rent for £1,200
- EPC Rating

Stylish two-bedroom penthouse apartment in Brooklands with allocated parking.

The open plan living area is spacious and offers lots of natural light throughout. The kitchen has integrated goods to include; an integrated oven with a gas hob with extractor, a dishwasher, and a fridge freezer.