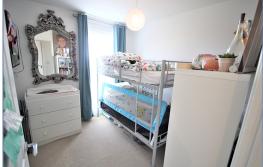

The two double bedrooms have floor to ceiling windows and are of great size. The chic family bathroom has just been completely refurbished with a marble tile effect throughout, it comprises of; a bath with a glass screen door with an overhead shower, a pedestal basin and w/c.