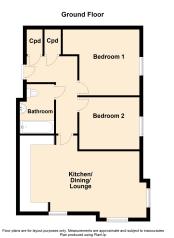

## £235,000 Leasehold

- Two double bedroom
- Penthouse Apartment
- Allocate Parking
- · Brand new bathroom fitted
- Can rent for £1,200
- EPC Rating

Stylish two-bedroom penthouse apartment in Brooklands with allocated parking.

The two double bedrooms have floor to ceiling windows and are of great size. The chic family bathroom has just been completely refurbished with a marble tile effect throughout, it comprises of; a bath with a glass screen door with an overhead shower, a pedestal basin and w/c.