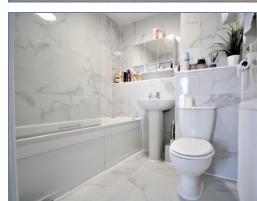

The two double bedrooms have floor to ceiling windows and are of great size. The chic family bathroom has just been completely refurbished with a marble tile effect throughout, it comprises of; a bath with a glass screen door with an overhead shower, a pedestal basin and w/c.