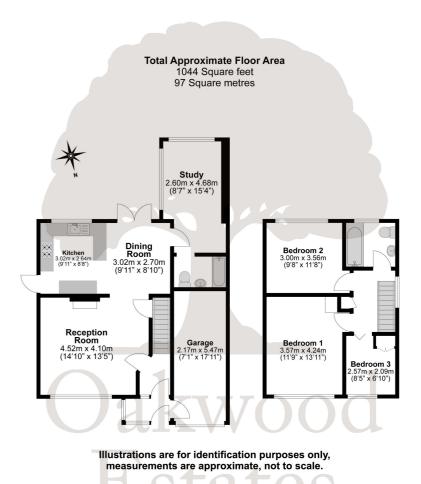

A superbly presented four bedroom link-detached house situated on a sought after cul-de-sac roas within a short walk of Burnham High Street & Burnham Grammar School.

Property Information Floor Plan

FOUR BEDROOM LINK-DETACHED FAMILY HOME

SHORT WALK TO BURNHAM HIGH ST/GRAMMAR SCHOOL

• 2 RECEPTIONS

GRANITE FITTED KITCHEN

PARKING FOR 3 CARS

QUIET CUL DE SAC LOCATION

SUPERBLY PRESENTED

BED 4/STUDY

GARAGE