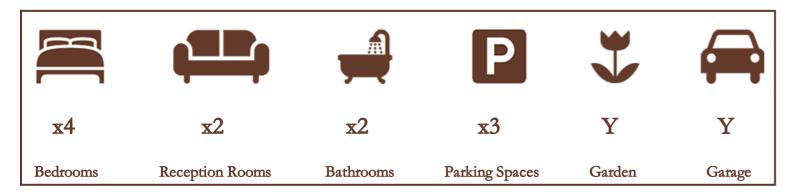

A superbly presented four bedroom link-detached house situated on a sought after cul-de-sac roas within a short walk of Burnham High Street & Burnham Grammar School.

Property Information Floor Plan

FOUR BEDROOM LINK-DETACHED FAMILY HOME

SHORT WALK TO BURNHAM HIGH ST/GRAMMAR SCHOOL

• 2 RECEPTIONS

GRANITE FITTED KITCHEN

PARKING FOR 3 CARS

QUIET CUL DE SAC LOCATION

SUPERBLY PRESENTED

BED 4/STUDY

GARAGE