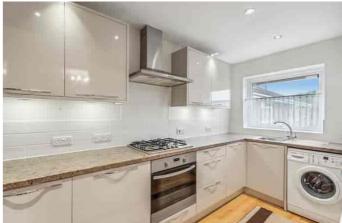

Includes a front aspect 16'8 x 12'7 living room which has space to dine, a front aspect 13'3 x 6'1 fitted contemporary styled kitchen, with an excellent sized 12'5 x 9'5 master bedroom that has a wall of fitted wardrobes, and a double sized 10'3 x 9'5 second bedroom. A stylish shower room completes the accommodation.