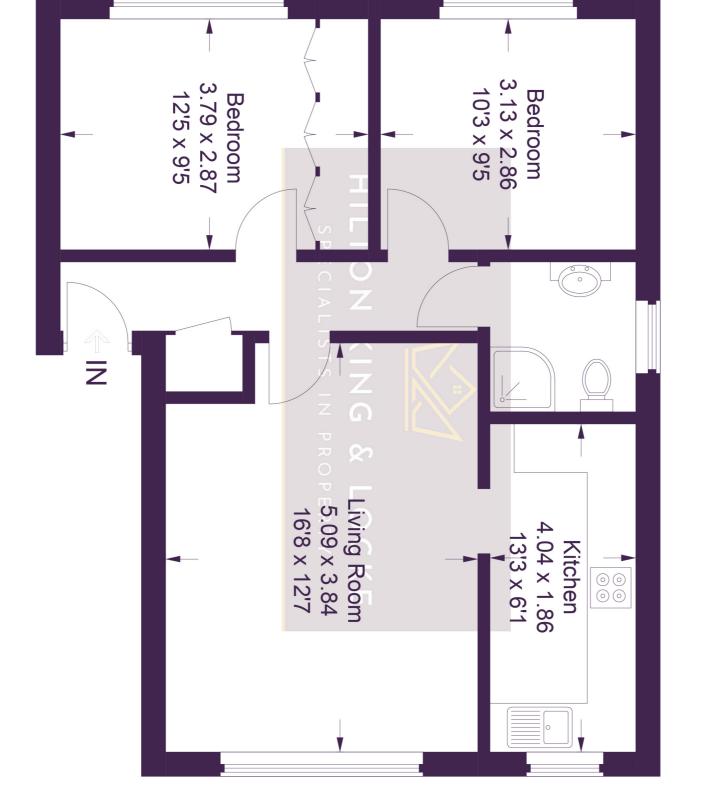

Includes a front aspect 16'8 x 12'7 living room which has space to dine, a front aspect 13'3 x 6'1 fitted contemporary styled kitchen, with an excellent sized 12'5 x 9'5 master bedroom that has a wall of fitted wardrobes, and a double sized 10'3 x 9'5 second bedroom. A stylish shower room completes the accommodation.

## **181 Langtons Meadow**

Approximate Gross Internal Area 57.6 sq m / 620 sq ft