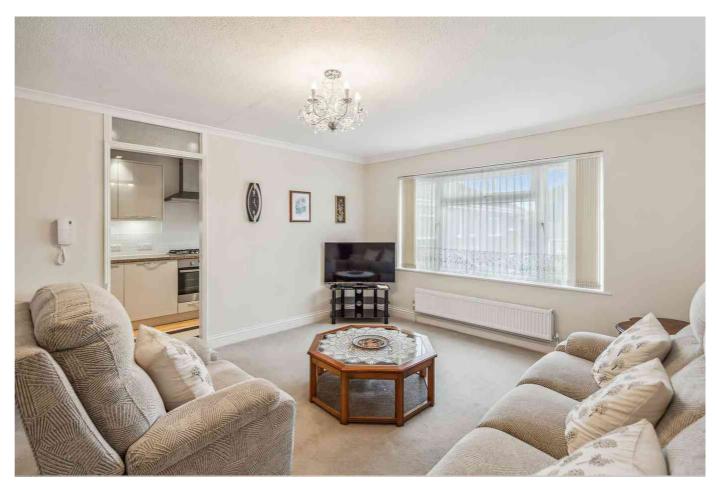

Includes a front aspect 16'8 x 12'7 living room which has space to dine, a front aspect 13'3 x 6'1 fitted contemporary styled kitchen, with an excellent sized 12'5 x 9'5 master bedroom that has a wall of fitted wardrobes, and a double sized 10'3 x 9'5 second bedroom. A stylish shower room completes the accommodation.

There is also double glazing and gas central heating.

Other benefits on site include a communal laundry room with washing machine and dryer, plus a guest suite for relatives which is available for a separate daily charge.