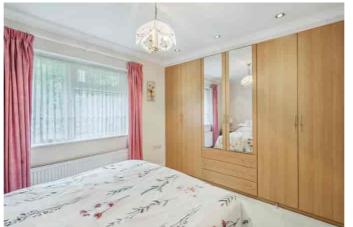

Includes a front aspect 16'8 x 12'7 living room which has space to dine, a front aspect 13'3 x 6'1 fitted contemporary styled kitchen, with an excellent sized 12'5 x 9'5 master bedroom that has a wall of fitted wardrobes, and a double sized 10'3 x 9'5 second bedroom. A stylish shower room completes the accommodation.