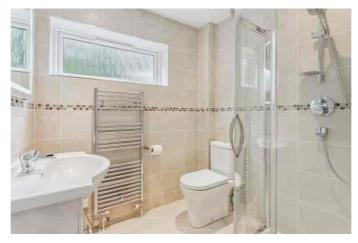

Includes a front aspect 16'8 x 12'7 living room which has space to dine, a front aspect 13'3 x 6'1 fitted contemporary styled kitchen, with an excellent sized 12'5 x 9'5 master bedroom that has a wall of fitted wardrobes, and a double sized 10'3 x 9'5 second bedroom. A stylish shower room completes the accommodation.