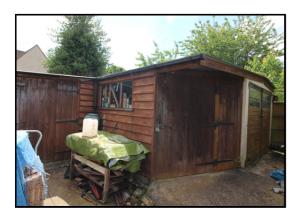

#### **Rear Garden:**

Mainly laid to lawn with patio area. Three workshops. Side access.