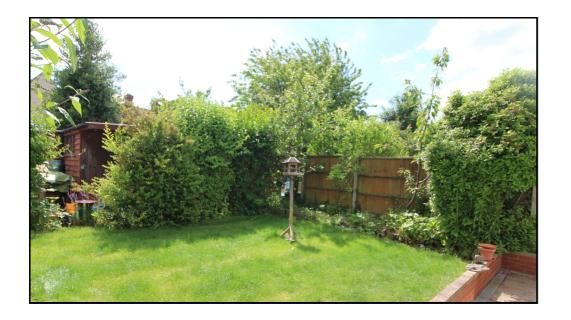

#### **Rear Garden:**

Mainly laid to lawn with patio area. Three workshops. Side access.