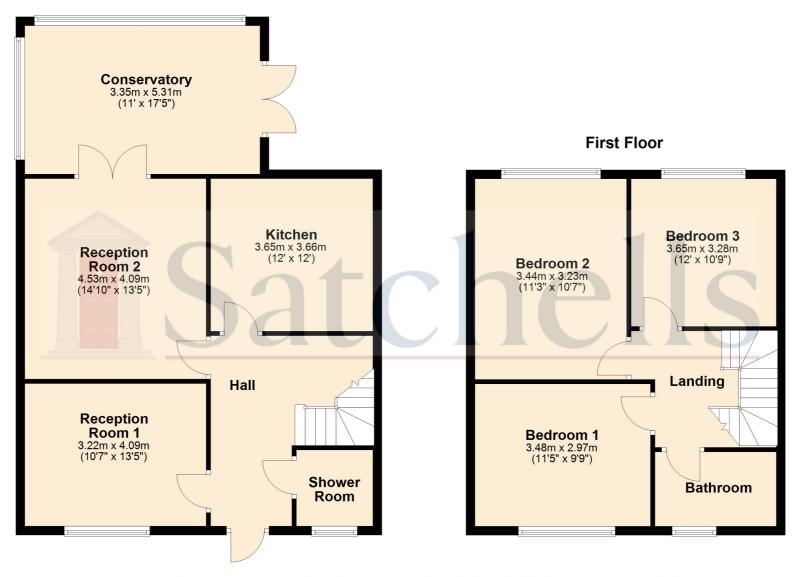

# Ground Floor Entrance:

Via double glazed front door. Wooden flooring.

### **Reception Hall:**

Radiator. Laminate flooring. Doors and stairs to:

# **Reception One:**

Abt. 13'5" x 10'7" (4.09m x 3.23m) Double glazed window to front aspect. Radiator. Fitted carpet.

# **Reception Two:**

Abt. 14'10" x 13'5" (4.52m x 4.09m) Double glazed doors to garden. Fitted carpet.

# Kitchen:

Abt. 12' 0" x 12' 0" (3.66m x 3.66m) Range of fitted wall and base units. Stainless steel sink and drainer. Plumbing for washing machine and dishwasher. Tiled flooring.

#### **Shower Room:**

Three piece suite comprising low level wc, hand wash basin and power shower. Fully tiled.

# **Conservatory:**

Abt. 17'5" x 11'0" (5.31m x 3.35m) Double glazed windows to all aspects. Double glazed window to garden. Electric heater. Tiled flooring.

# First Floor Bedroom One:

Abt. 11'5" x 9'9" (3.48m x 2.97m) Double glazed window to front aspect. Radiator. Fitted carpet.

#### **Bedroom Two:**

Abt.  $11'3" \times 10'7"$  (3.43m x 3.23m) Double glazed window to rear aspect. Radiator. Fitted carpet.

#### **Bedroom Three:**

Abt. 12'0" x 10'9" (3.66m x 3.28m) Double glazed window to rear aspect. Radiator. Fitted carpet.

#### **Bathroom:**

Double glazed window to front aspect. Three piece suite comprising low level wc, hand wash basin and panelled bath.

#### **Ground Floor**

For illustrative purposes only - NOT TO SCALE - Measurements shown are approximate. The size and position of doors, windows, appliances and other features are approximate.

Plan produced using PlanUp.