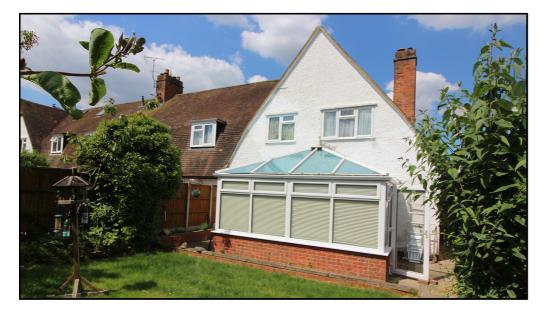

# **Conservatory:**

Abt. 17'5" x 11'0" (5.31m x 3.35m) Double glazed windows to all aspects. Double glazed window to garden. Electric heater. Tiled flooring.

#### **Rear Garden:**

Mainly laid to lawn with patio area. Three workshops. Side access.