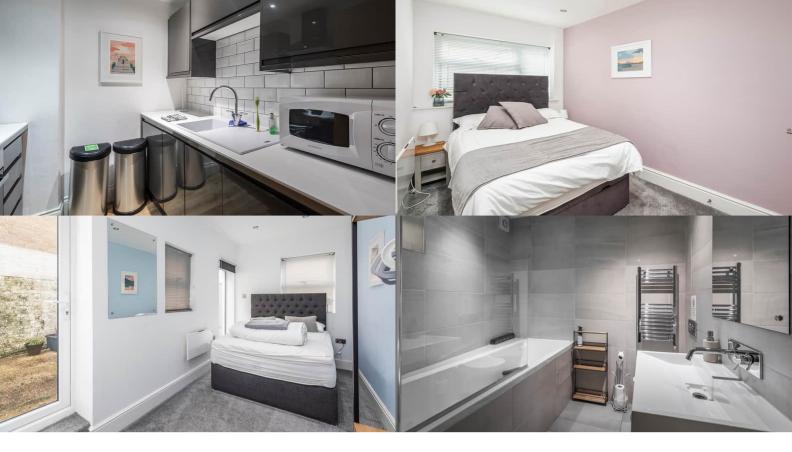

This charming two double bedroom holiday home is currently used as an Air B&B and can be acquired with the existing bookings for the summer. The large living & dining room has direct access onto a private patio with faux grass and table and chairs for alfresco dining. The modern kitchen extends into the hallway housing the integrated fridge, washing machine and dishwasher. The main bedroom with ensuite shower leads on to a second spacious private patio area. The second double bedroom has a fitted wardrobe and use of the family bathroom opposite. To the front of the property is an allocated parking space. Offered with no forward chain, contents available to purchase by separate negotiation. A fab little 2 bedroom, 2 bathroom apartment with two private outdoor areas, minutes walk from Bournemouth Beach.