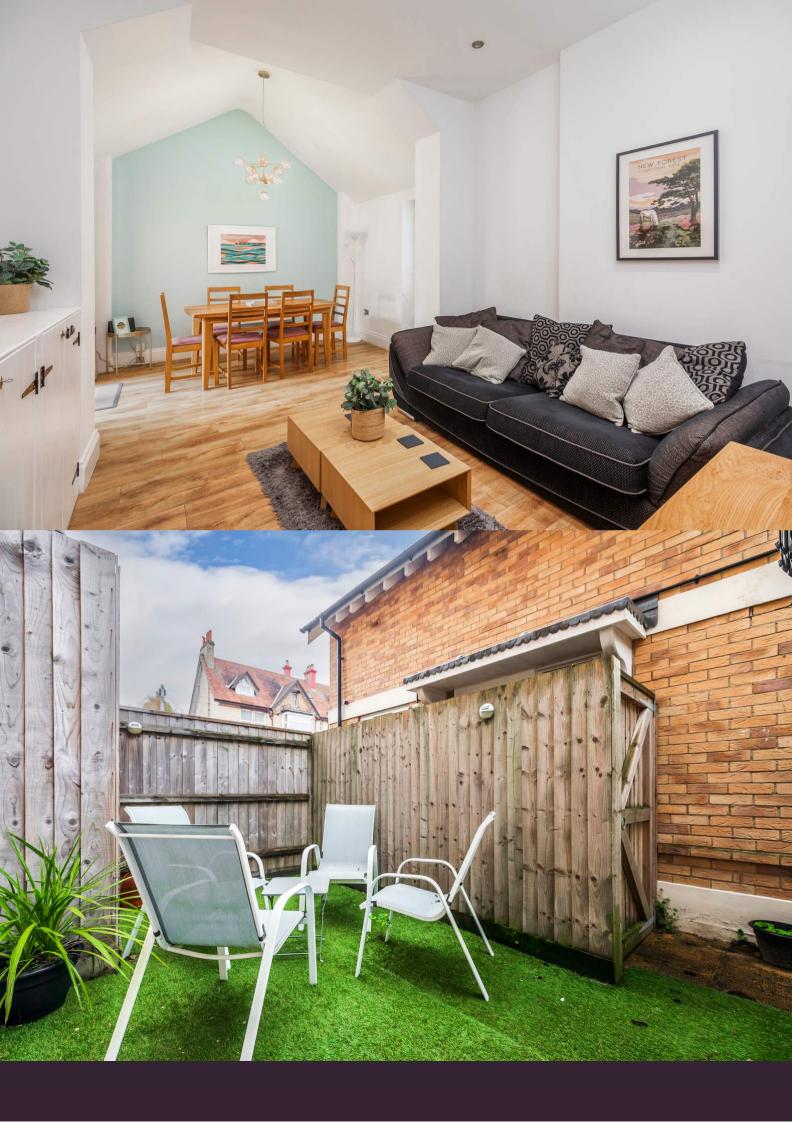

This charming two double bedroom holiday home is currently used as an Air B&B and can be acquired with the existing bookings for the summer. The large living & dining room has direct access onto a private patio with faux grass and table and chairs for alfresco dining. The modern kitchen extends into the hallway housing the integrated fridge, washing machine and dishwasher. The main bedroom with ensuite shower leads on to a second spacious private patio area. The second double bedroom has a fitted wardrobe and use of the family bathroom opposite. To the front of the property is an allocated parking space. Offered with no forward chain, contents available to purchase by separate negotiation. A fab little 2 bedroom, 2 bathroom apartment with two private outdoor areas, minutes walk from Bournemouth Beach.