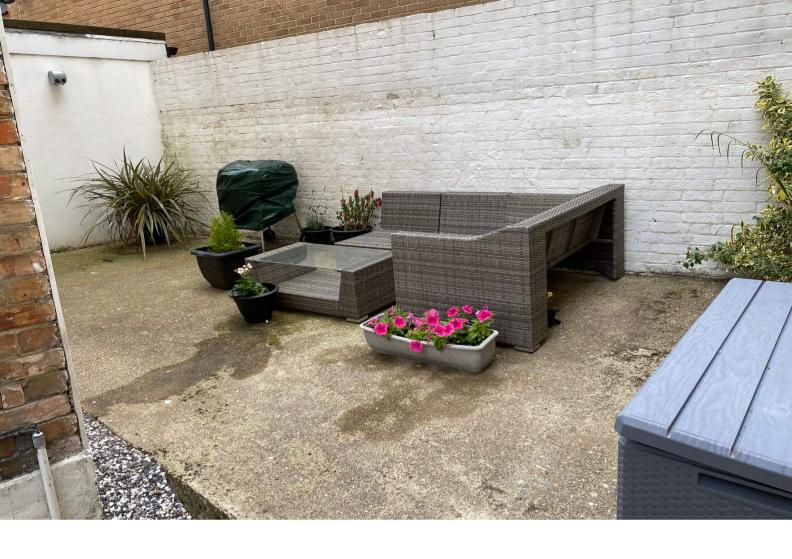

This charming two double bedroom holiday home is currently used as an Air B&B and can be acquired with the existing bookings for the summer. The large living & dining room has direct access onto a private patio with faux grass and table and chairs for alfresco dining. The modern kitchen extends into the hallway housing the integrated fridge, washing machine and dishwasher. The main bedroom with ensuite shower leads on to a second spacious private patio area. The second double bedroom has a fitted wardrobe and use of the family bathroom opposite. To the front of the property is an allocated parking space. Offered with no forward chain, contents available to purchase by separate negotiation. A fab little 2 bedroom, 2 bathroom apartment with two private outdoor areas, minutes walk from Bournemouth Beach.