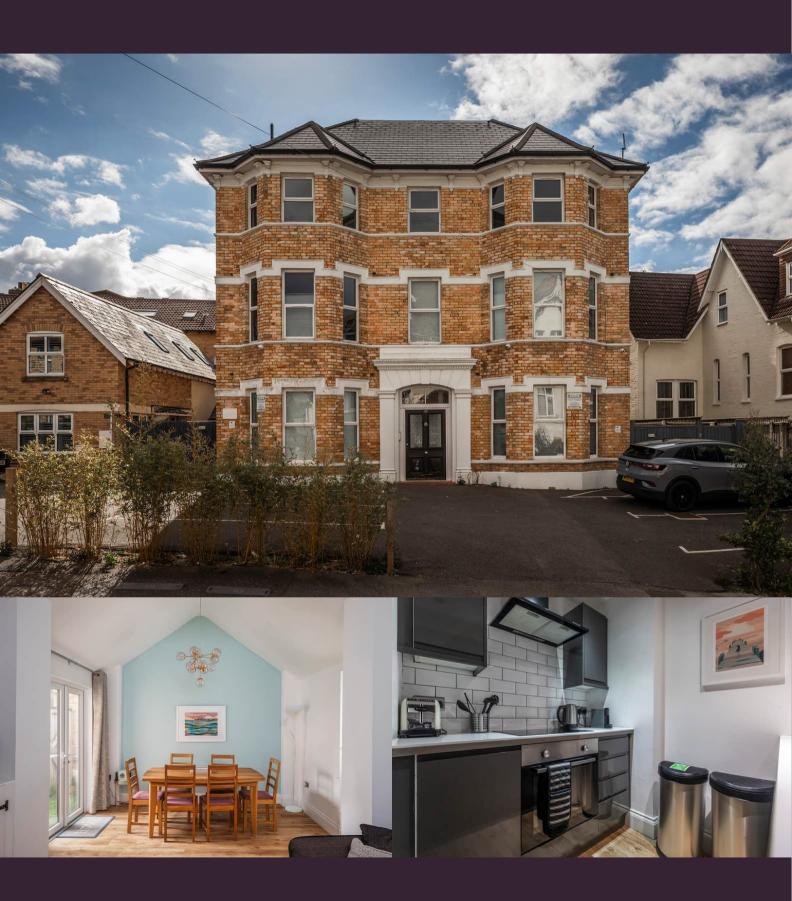

# Flat 2, 40 Tregonwell Road, Bournemouth, Dorset BH2 5NT

### Offers over £325,000

\_\_

Currently used as an Air B&B (contents by separate negotiation)

350 metres to Bournemouth Beach

2 Double bedroom ground floor apartment

Lounge / dining room with access onto garden terrace

## About this property

AIR B & B and Pet friendly, this charming two double bedroom ground floor apartment with 2 private patio areas is located 250 metres from Bournemouth town centre and just 350 metres from Bournemouth's award winning beach.

This charming two double bedroom holiday home is currently used as an Air B&B and can be acquired with the existing bookings for the summer. The large living & dining room has direct access onto a private patio with faux grass and table and chairs for alfresco dining. The modern kitchen extends into the hallway housing the integrated fridge, washing machine and dishwasher. The main bedroom with ensuite shower leads on to a second spacious private patio area. The second double bedroom has a fitted wardrobe and use of the family bathroom opposite. To the front of the property is an allocated parking space. Offered with no forward chain, contents available to purchase by separate negotiation. A fab little 2 bedroom, 2 bathroom apartment with two private outdoor areas, minutes walk from Bournemouth Beach.