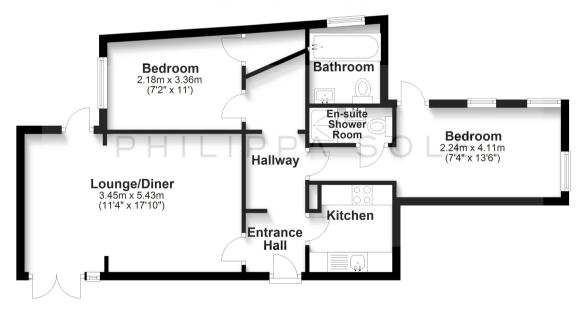

#### Ground Floor

Approx. 58.3 sq. metres (628.1 sq. feet)

#### Total area: approx. 58.3 sq. metres (628.1 sq. feet)

Bournemouth Energy Floor Plans are provided for illustration/identification purposes only. Not drawn to scale, unless stated and accept no responsibility for any error, omission or mis-statement. Dimensions shown are to the nearest 7.5 cm / 3 inches. Total approx area shown on the plan may include any external terraces, balconies and other external areas. To find out more about Bournemouth Energy please visit www.bournemouthenergy.co.uk (Tel: 01202 556006) Plan produced using PlanUp.