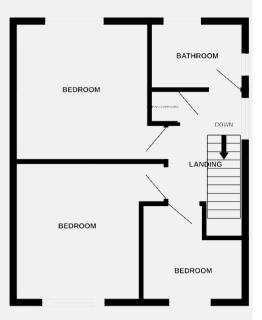

The interior of this well presented property comprises a spacious and open plan living/ dining room and fitted kitchen on the ground floor. The first floor consists of 3 bedrooms and the family bathroom. The exterior boasts a rear and front garden, perfect for enjoying the summer months.

GROUND FLOOR FIRST FLOOR

Whilst every altering hiss been made to ensure the recovary of the flouristan contained here, missianements of doors and obses reams and any other densine are approximate and in responsibility is alser har any entriormission or mis-statement. This grain is for illustrative purposes only and should be used as such by any prospective purchaser. The services systems and applicances shown have not been tested and no guarante as to their operation, or elements on the given.