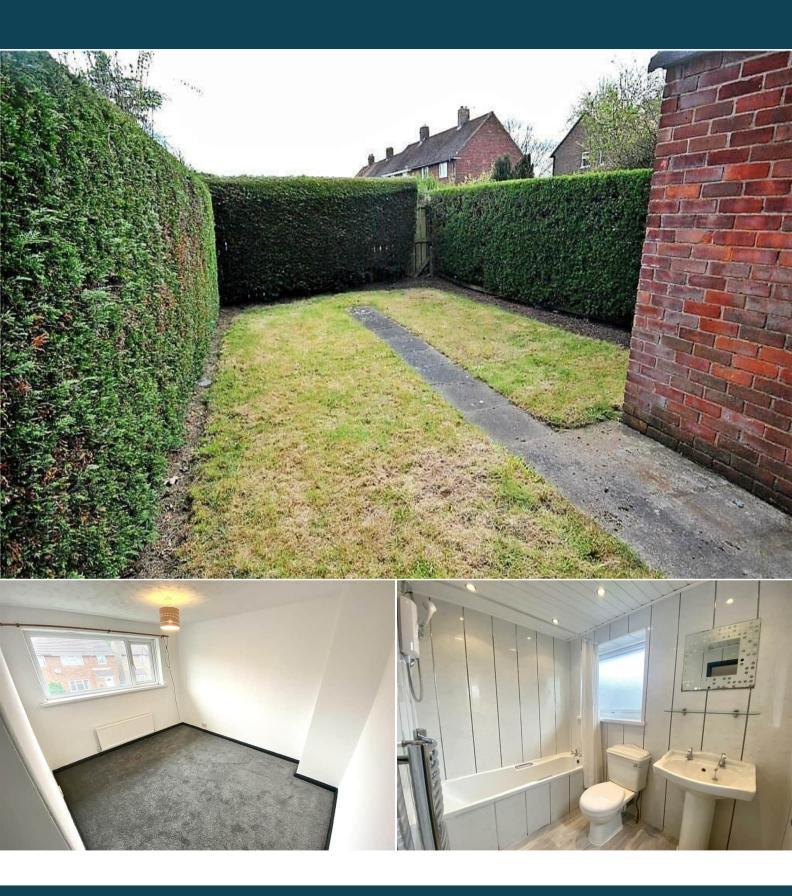

The interior of this well presented property comprises a spacious and open plan living/ dining room and fitted kitchen on the ground floor. The first floor consists of 3 bedrooms and the family bathroom. The exterior boasts a rear and front garden, perfect for enjoying the summer months.