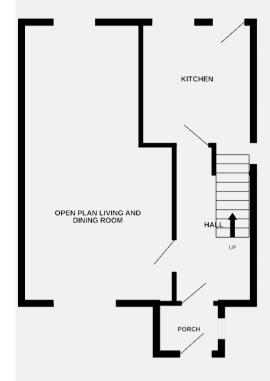

The interior of this well presented property comprises a spacious and open plan living/ dining room and fitted kitchen on the ground floor. The first floor consists of 3 bedrooms and the family bathroom. The exterior boasts a rear and front garden, perfect for enjoying the summer months.

GROUND FLOOR FIRST FLOOR

Whilst every altering hiss been made to ensure the recovary of the flouristan contained here, missianements of doors and obses reams and any other densine are approximate and in responsibility is alser har any entriormission or mis-statement. This grain is for illustrative purposes only and should be used as such by any prospective purchaser. The services systems and applicances shown have not been tested and no guarante as to their operation, or elements on the given.