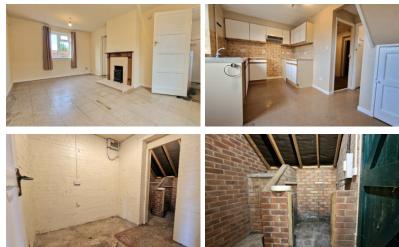

## LIVING ROOM

18' 8" x 10' 6" 5.70m x 3.20m) (approx) Fireplace. Two UPVC double glazed windows to the front and rear.

# **KITCHEN**

13' 5" x 12' 6" (4.1m x 3.82m) (approx) Fitted with a range of eye level and base units with worktop over. Stainless steel sink and drainer. Space for oven with extractor fan over, space for washing machine. Part tiled walls.

# OUTSIDE

To the front a driveway provides off road parking. Store cupboard. Path leads to the front door.

To the rear the garden is laid to lawn and enclosed by timber fencing. Path to rear of the property.