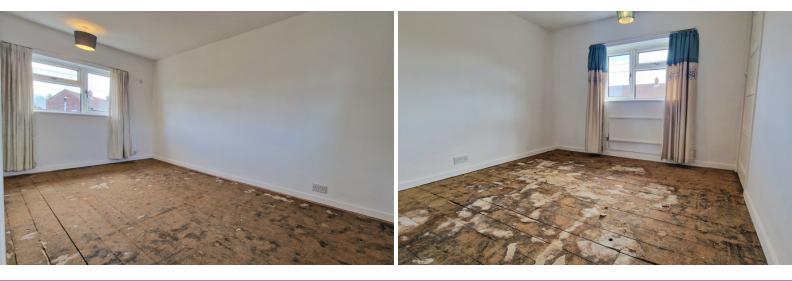

#### **BEDROOM ONE**

15' 10" x 10' 1"(4.82m x 3.08m) (approx) Two UPVC double glazed windows to the front and rear. Built in wardrobe.

#### **BEDROOM TWO**

10' 6" x 9' 7" (3.21m x 2.93m) UPVC double glazed window to the front.