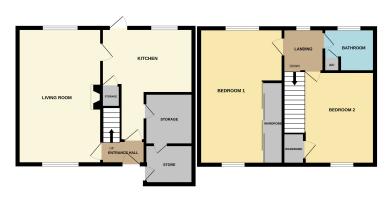

## **ENTRANCE HALL**

Stairs to first floor accommodation.

## LIVING ROOM

18' 8" x 10' 6" 5.70m x 3.20m) (approx) Fireplace. Two UPVC double glazed windows to the front and rear.

# **KITCHEN**

13' 5" x 12' 6" (4.1m x 3.82m) (approx) Fitted with a range of eye level and base units with worktop over. Stainless steel sink and drainer. Space for oven with extractor fan over, space for washing machine. Part tiled walls.

#### LANDING

UPVC double glazed window to rear. Radiator.

#### **BEDROOM ONE**

15' 10" x 10' 1"(4.82m x 3.08m) (approx) Two UPVC double glazed windows to the front and rear. Built in wardrobe.

#### **BEDROOM TWO**

10' 6" x 9' 7" (3.21m x 2.93m) UPVC double glazed window to the front.

#### **BATHROOM**

Fitted with a three piece suite comprising bath with shower over, wash hand basin and WC. UPVC window to the rear.

#### **AGENT NOTE:**

The floor plan is for illustrative purposes only. Fixtures and fittings may not represent the current state of the property. Not to scale and is meant as a guide only.

roperty details herein do not form part or all of an offer or contract. Any measurements included are for guidance only and, as such, must ot be used for the purchase of carpets or fitted furniture etc. We have not tested any apparatus, equipment, fixtures or services; neither ave we confirmed or verified the legal title of the property. All prospective purchasers must satisfy themselves as to the correctness and ccuracy of such details provided by us. We accept no liability for any existing or future defects relating to any property. Any plans shown re not to scale and are meant as a guide only. 7 High Street Peterborough, PE6 8ED T: 01778 382300