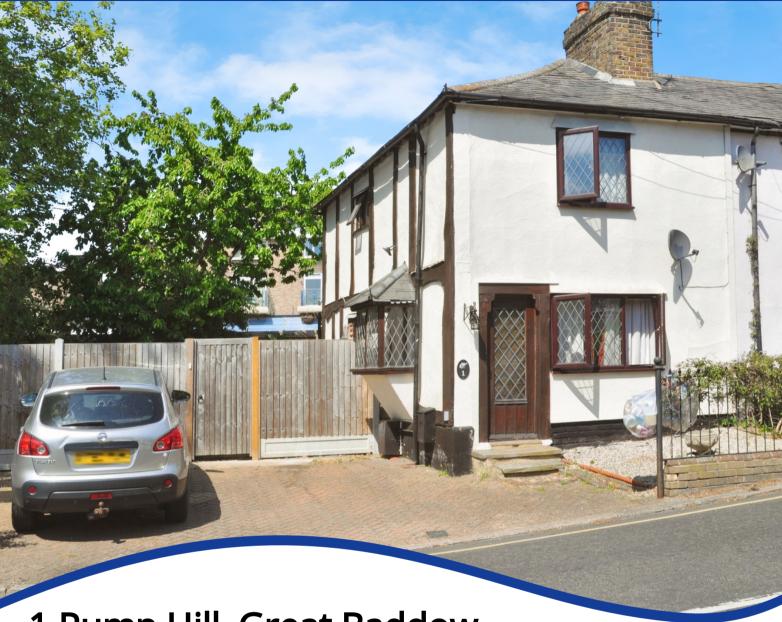

# 1 Pump Hill, Great Baddow, Chelmsford, Essex, CM2 7JT

- END OF TERRACE COTTAGE
- TWO BEDROOMS
- FIRST FLOOR BATHROOM
- EXPOSED BEAMS

- OFF ROAD PARKING
- COURTYARD GARDEN TO SIDE
- NO ONWARD CHAIN
- POTENTIAL TO EXTEND (STP)

# PROPERTY DESCRIPTION

A two bedroom end of terrace cottage, situated to the south of Chelmsford within the village of Great Baddow. The property boasts many fine features indicative of its era including exposed beams and studwork and comprises of a lounge and kitchen to the ground floor with two bedrooms and a bathroom to the first floor. The property further benefits from a driveway which provides off road parking for two vehicles and a courtyard garden. No Onward Chain, Potential to Extend S.T.P (Council Tax Band - B)