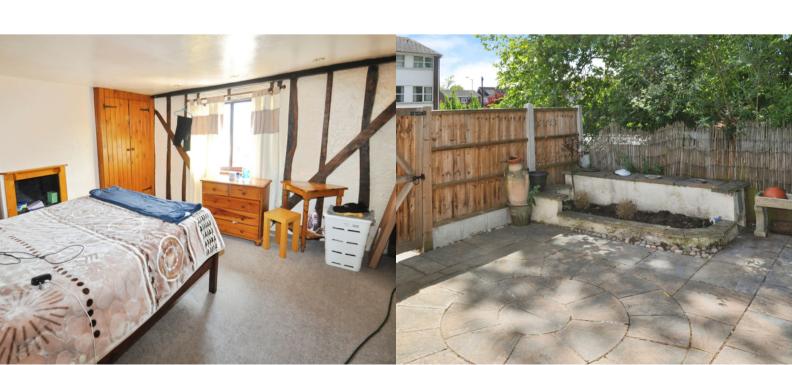

# **BEDROOM ONE**

12' 0" x 11' 1" (3.66m x 3.38m)

#### **EXTERIOR**

There is a driveway that provides off road parking, a courtyard garden and a wooden shed to remain.

There is an electrical power point to the front of the property and another in a box at the end of the raised flower bed.