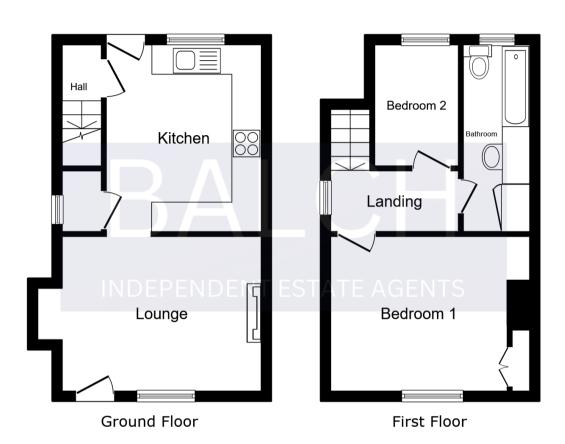

# PROPERTY INFORMATION

(WITH APPROXIMATE ROOM SIZES)

#### LOUNGE

12' 10" x 11' 0" (3.91m x 3.35m)

### **KITCHEN**

10' 0" x 10' 0" (3.05m x 3.05m)

#### FIRST FLOOR LANDING

# **BEDROOM ONE**

12' 0" x 11' 1" (3.66m x 3.38m)

### **BEDROOM TWO**

7' 1" x 5' 0" (2.16m x 1.52m)

#### **BATHROOM**

11' 0" x 4' 0" (3.35m x 1.22m)

This floor plan is for illustrative purposes only. It is not drawn to scale. Any measurements, floor areas (including any total floor area), openings and orientations are approximate. No details are guaranteed, they cannot be relied upon for any purpose and do not form any part of any agreement. No liability is taken for any error, omission or misstatement. A party must rely upon its own inspection(s). Powered by www.Propertybox.lo