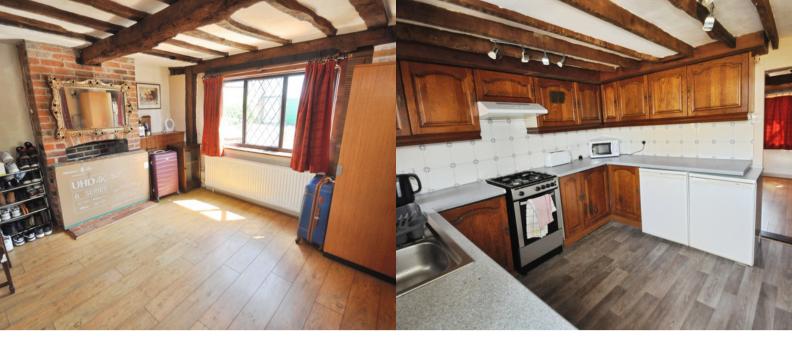

#### LOUNGE

12' 10" x 11' 0" (3.91m x 3.35m)

### **KITCHEN**

10' 0" x 10' 0" (3.05m x 3.05m)