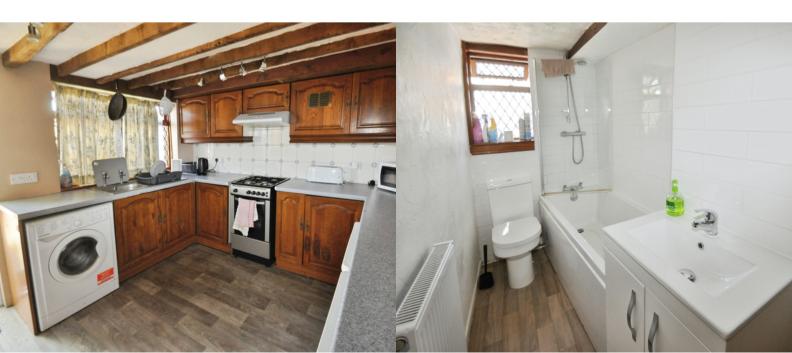

### **KITCHEN**

10' 0" x 10' 0" (3.05m x 3.05m)

#### **BATHROOM**

11' 0" x 4' 0" (3.35m x 1.22m)