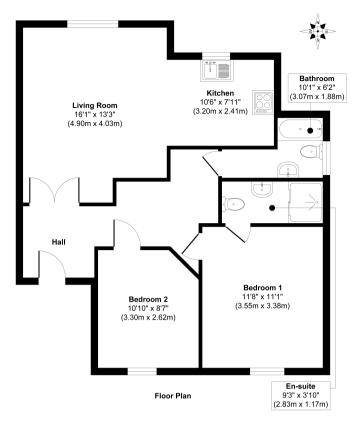

## The exclusivity fee is returned to you upon successful completion of the property.

Approx. Gross Internal Floor Area 737 sq. ft / 68.55 sq. m While every attempt has been made to ensure the accuracy of the floor plan contained here, measurements of door, windows, rooms and any other times are approximate and on responsibility is takin for any error, crimiscio, or misatement. The measurements should not be relied upon for valuation, transaction and/or funding purposes. The plan is for illustrative purposes only and should be used as such by any prospective portaker or tenant.