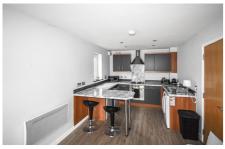

## Phoebe Road, Pentrechwyth, Swansea, SA17FD

- Second floor, one bedroom apartment located in the Copper Quarter development, that benefits from easy access to both The Liberty Stadium and Morfa Retail Park.
- Double glazed windows, gas central heating and allocated parking. The apartment is accessed off a main reception hallway with staircase and lifts giving access to all floors.
- The accommodation comprises entrance hallway, a light and airy lounge that is open plan effect to a modern fitted kitchen, a good size bedroom and a white bathroom suite.
- Interested? Contact our Sales Team on 01792 464757 (Option 1).