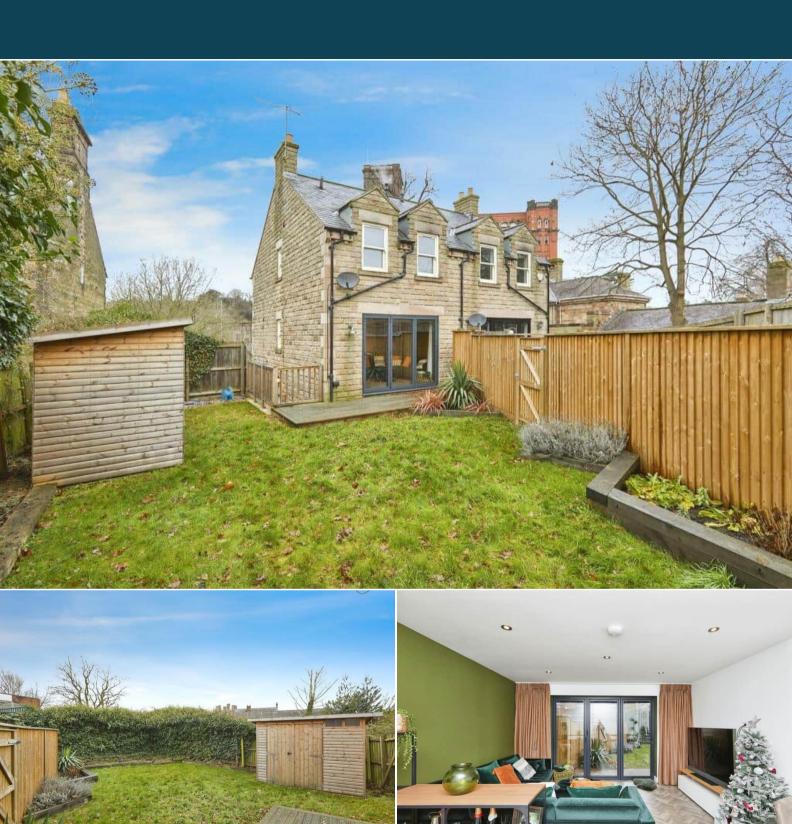

## Matlock Road Belper

Bettermove are proud to present this well presented 4 bedroom semi-detached house in the sought after area of Belper.

The property benefits from double glazing, gas central heating throughout and has ample off street parking available. The council tax band is C.

The interior of this beautifully presented property comprises a spacious and open plan living room with dining area providing access to the garden and the fitted kitchen on the first floor. The ground floor has two double bedrooms and the family bathroom. The second floor of the property has two further double bedrooms including the master bedroom with built in wardrobes and ensuite bathroom. The exterior boasts a private rear garden, perfect for enjoying the summer months.