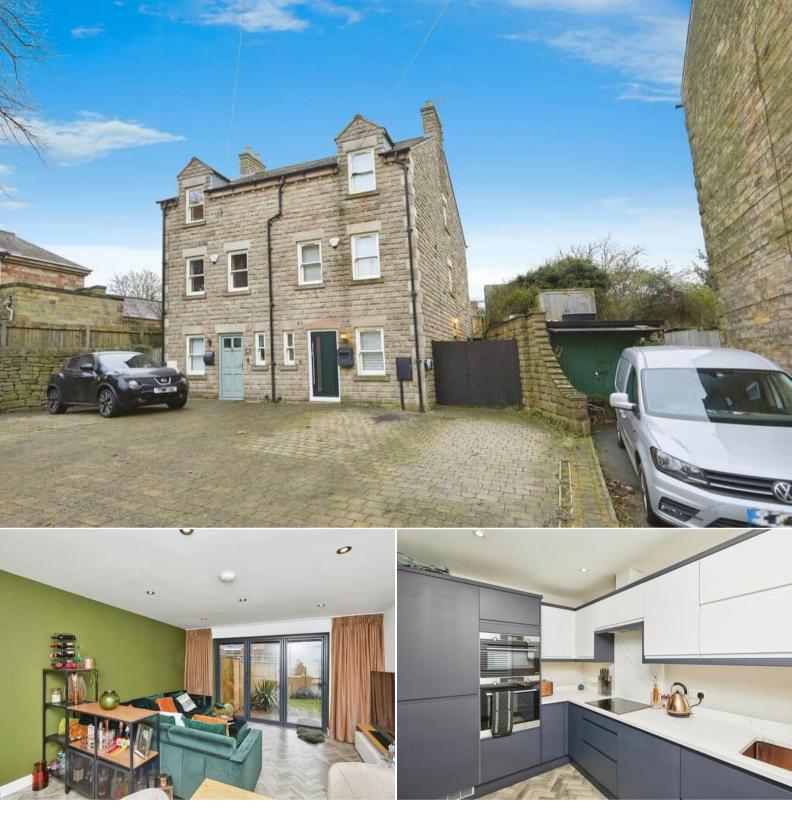

## Matlock Road Belper

Bettermove are proud to present this well presented 4 bedroom semi-detached house in the sought after area of Belper.

The property benefits from double glazing, gas central heating throughout and has ample off street parking available. The council tax band is C.

The interior of this beautifully presented property comprises a spacious and open plan living room with dining area providing access to the garden and the fitted kitchen on the first floor. The ground floor has two double bedrooms and the family bathroom. The second floor of the property has two further double bedrooms including the master bedroom with built in wardrobes and ensuite bathroom. The exterior boasts a private rear garden, perfect for enjoying the summer months.