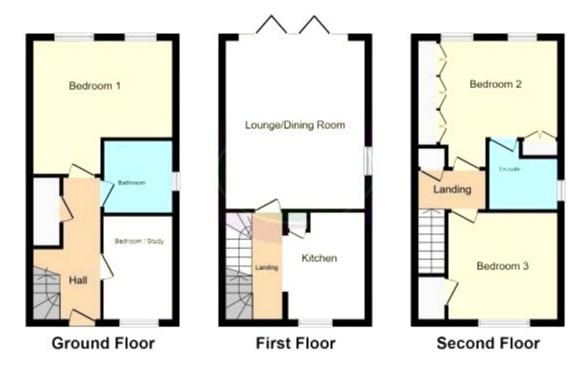

The interior of this beautifully presented property comprises a spacious and open plan living room with dining area providing access to the garden and the fitted kitchen on the first floor. The ground floor has two double bedrooms and the family bathroom. The second floor of the property has two further double bedrooms including the master bedroom with built in wardrobes and ensuite bathroom. The exterior boasts a private rear garden, perfect for enjoying the summer months.

This fleorplan is for itsustrative purposes only and is not drawn to scale. Measurements, floor-areas, openings and orientations are approximate. They should not be reflect upon for any purpose and do not form any part of an agreement. No liability is taken for any error or mis-statement. All parties must rely on their own inspections.