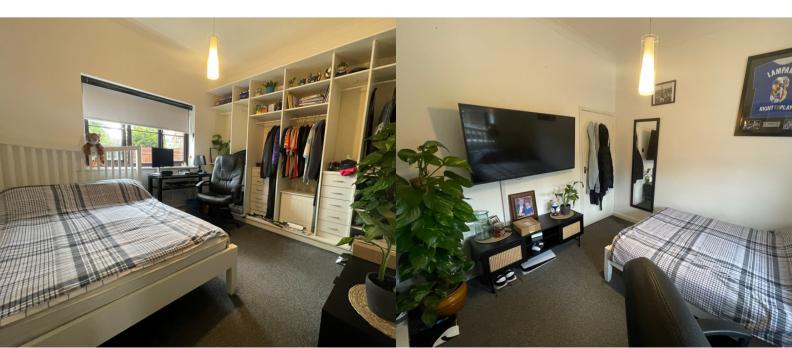

### LOUNGE

13' 6" x 13' 3" (4.11m x 4.04m) Double glazed window to front aspect, wooden entrance door from communal halls, fitted carpet, wall mounted electric heater.

#### BEDROOM

11' 3" x 10' 4" (3.43m x 3.15m) Double glazed window to rear aspect, fitted carpet, wall mounted electric heater.