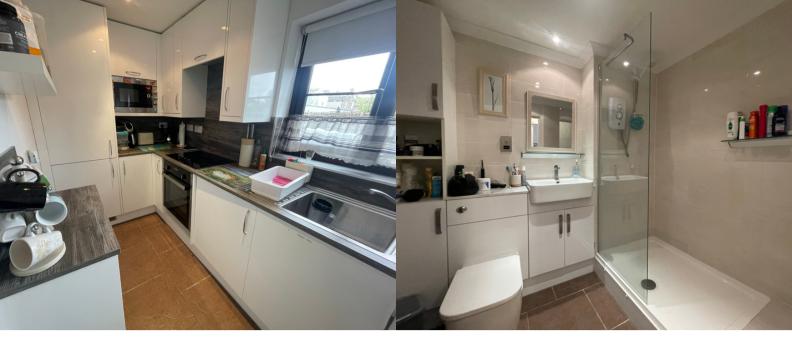

#### **KITCHEN**

9' 8" x 5' 6" (2.95m x 1.68m) Range of matching high gloss white eye level, base and drawer units, square edge work surface inset stainless steel sink and drainer unit with mixer tap. Integrated four ring electric hob with extractor over and oven below, integrated microwave and 70/30 fridge freezer. Double glazed window to front aspect, wall mounted air conditioning/heater unit, tiled flooring.

#### SHOWER ROOM

White suite comprising low level WC, vanity wash hand basin and double length shower with electric power shower. Wall mounted electric heated towel rail, fully tiled walls and floor.