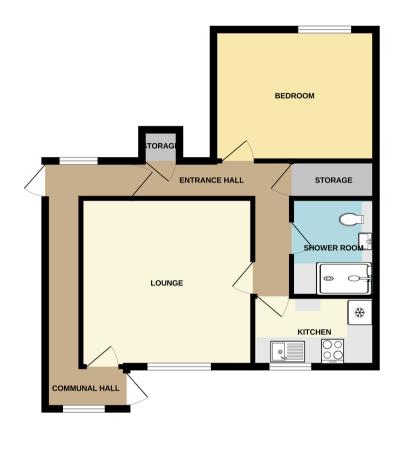

#### FLOORPLAN & EPC

GROUND FLOOR

WAYPOND COURT

While every attempt has been made to ensure the accuracy of the Boophar contained here, measurements of doors, windows, no cons and any opten times are approximate and no responsibility is taken for any error, omission or mis-statement. This plan is for illustrative purposes only and should be used as such by any prospective purchaser. The services, systems and appliances shown have not been tested and no guarantee as to their operability or efficiency can be given.