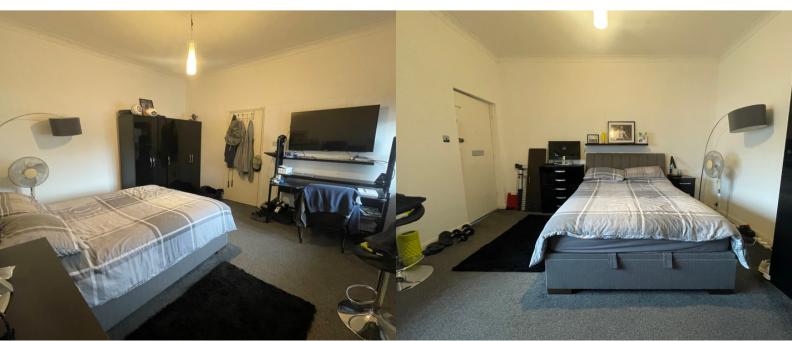

#### BEDROOM

11' 3" x 10' 4" (3.43m x 3.15m) Double glazed window to rear aspect, fitted carpet, wall mounted electric heater.