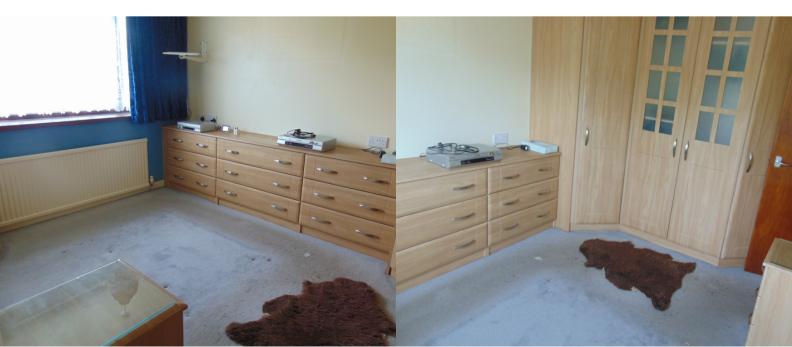

### **Ground Floor**

Sitting Room

4.36m x 3.9m (14' 4" x 12' 10")

Modern Fitted Kitchen

3.71m x 2.56m (12' 2" x 8' 5")

**Bedroom One** 

3.57m x 2.72m (11' 9" x 8' 11")

**Bedroom Two** 

2.89m x 2.72m (9' 6" x 8' 11")

**Shower Room** 

Outside

Garden

**Detached Garage** 

**Further Information** 

**Additional Information** 

Council Tax Band B.