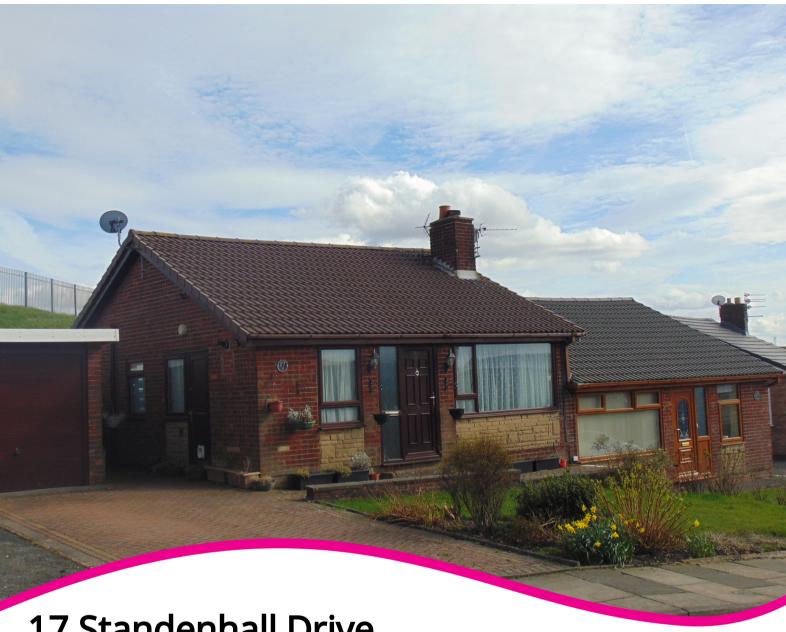

# 17 Standenhall Drive, Burnley, Lancashire. BB10 2EF

- Offered for sale with vacant possession
- · Semi detached bungalow
- Prominent elevated position
- In need of some cosmetic updating
- One welcoming reception room
- Modern fitted kitchen
- · Two generous double bedrooms
- Four piece bathroom suite

#### PROPERTY DESCRIPTION

!! Offered for sale with no onward chain !! This semi detached bungalow occupies a prominent elevated position and is offered for sale with vacant possession. The accommodation is need of some cosmetic updating but comprises of: one welcoming reception room, a modern fitted kitchen, two generous double bedrooms and a four piece shower room. The property is warmed by gas central heating which is ran from a modern combination boiler, and is Upvc double glazed throughout. There is a block paved driveway to the front providing ample off road parking and leading to a detached garage. Well maintained gardens to the front and rear. The owner informs us the roof was replaced approx. 2 years ago. EPC - TBC. Early viewing is considered a must!