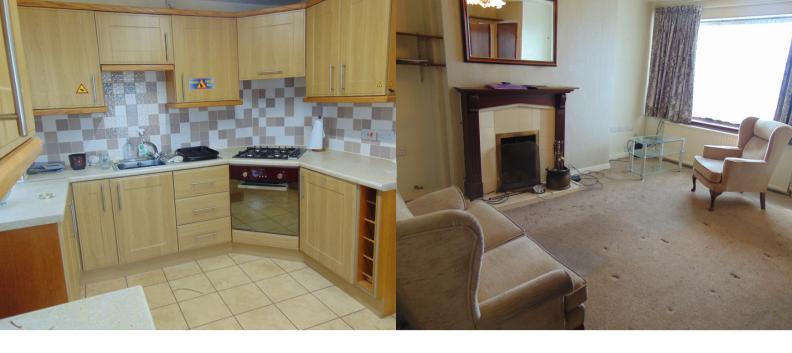

#### PROPERTY DESCRIPTION

!! Offered for sale with no onward chain !! This semi detached bungalow occupies a prominent elevated position and is offered for sale with vacant possession. The accommodation is need of some cosmetic updating but comprises of: one welcoming reception room, a modern fitted kitchen, two generous double bedrooms and a four piece shower room. The property is warmed by gas central heating which is ran from a modern combination boiler, and is Upvc double glazed throughout. There is a block paved driveway to the front providing ample off road parking and leading to a detached garage. Well maintained gardens to the front and rear. The owner informs us the roof was replaced approx. 2 years ago. EPC - TBC. Early viewing is considered a must!

### **Ground Floor**

Sitting Room

4.36m x 3.9m (14' 4" x 12' 10")

Modern Fitted Kitchen

3.71m x 2.56m (12' 2" x 8' 5")

**Bedroom One** 

3.57m x 2.72m (11' 9" x 8' 11")

**Bedroom Two** 