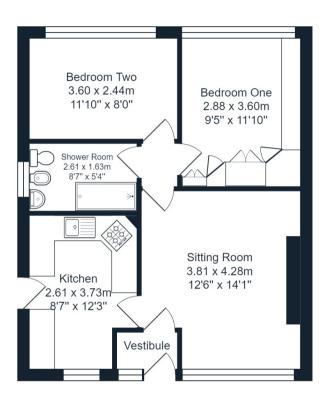

### **Ground Floor**

Sitting Room

4.36m x 3.9m (14' 4" x 12' 10")

Modern Fitted Kitchen

3.71m x 2.56m (12' 2" x 8' 5")

**Bedroom One** 

3.57m x 2.72m (11' 9" x 8' 11")

**Bedroom Two** 

2.89m x 2.72m (9' 6" x 8' 11")

**Shower Room** 

Outside

Garden

**Detached Garage** 

**Further Information** 

**Additional Information** 

Council Tax Band B.

## Standenhall Drive, Burnley

Total Area: 53.0 m<sup>2</sup> ... 571 ft<sup>2</sup>

All measurements are approximate and for display purposes only.

Burnley 31, Parker Lane, Burnley, BB11 2BU 01282 427445 info@jonsimon.co.uk