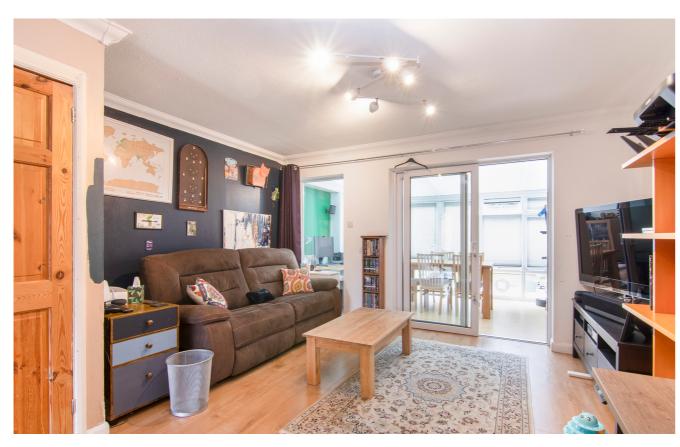

The property which has been beautifully modernised and decorated throughout by its current owners, boasts of a large lounge, conservatory over looking the rear garden, modern fitted kitchen, and then to the first floor there is a modern bathroom suite and two good size double bedrooms.

#### Reception

14'8" x 13'1" (4.47m x 3.99m)