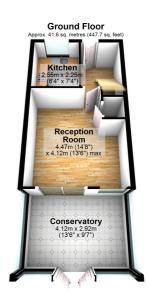

#### Reception

14'8" x 13'1" (4.47m x 3.99m)

#### Kitchen

8' 5" x 7' 4" (2.57m x 2.24m)

#### Conservatory

12' 8" x 9' 8" (3.86m x 2.95m)