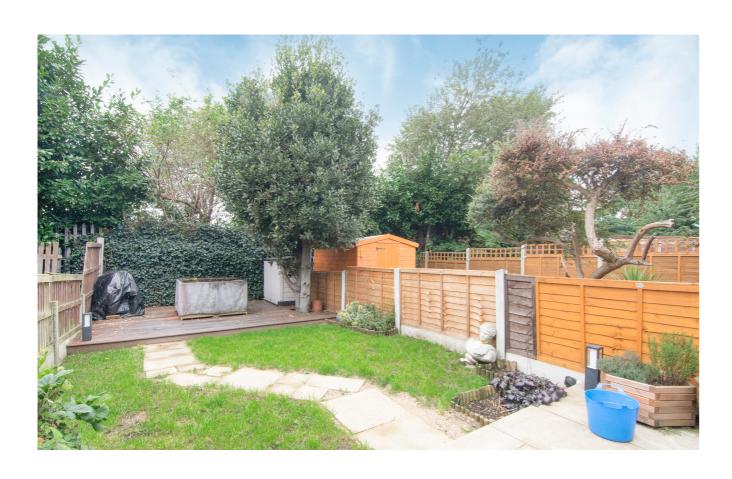

Externally the property has a rear garden ideal in the summer months as it receives the sunshine the whole day through and is a great space children to play safely this has been fully decked to create a modern and easily maintained space.

#### Garden

34' 01" (10.39m)