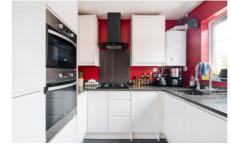

The property which has been beautifully modernised and decorated throughout by its current owners, boasts of a large lounge, conservatory over looking the rear garden, modern fitted kitchen, and then to the first floor there is a modern bathroom suite and two good size double bedrooms.

#### Kitchen

8' 5" x 7' 4" (2.57m x 2.24m)