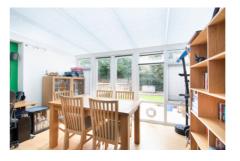

The property which has been beautifully modernised and decorated throughout by its current owners, boasts of a large lounge, conservatory over looking the rear garden, modern fitted kitchen, and then to the first floor there is a modern bathroom suite and two good size double bedrooms.

#### Conservatory

12' 8" x 9' 8" (3.86m x 2.95m)