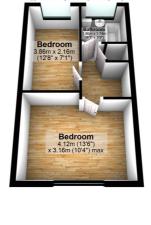

#### **Bedroom One**

13' 7" x 11' 1" (4.14m x 3.38m)

#### **Bedroom Two**

12' 2" x 7' 0" (3.71m x 2.13m)

#### **Bathroom**

6' 1" x 5' 9" (1.85m x 1.75m)