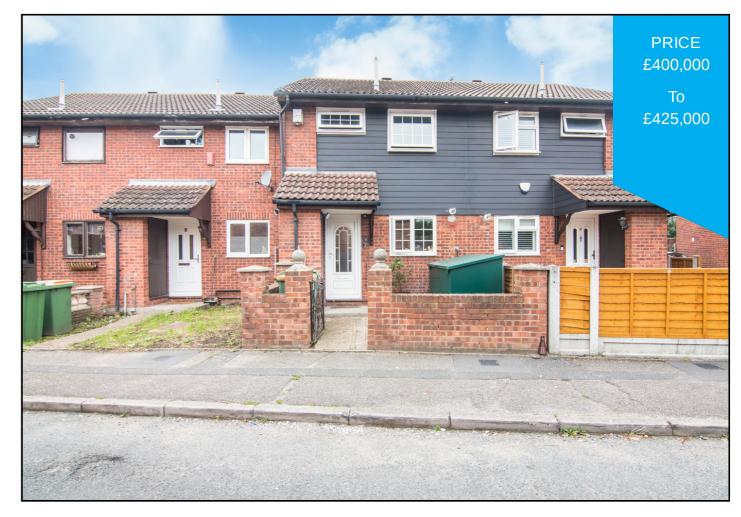

## 7 Sheerwater Road, Beckton. E16 3SU.

- Two Bedroom House
- First floor Bathroom
- Large and spacious house
- Drive Way parking

## 7 Sheerwater Road, Beckton, London. E16 3SU.

Guide Price: £400,000 to £425,000 F/H

Please be aware this is a sale by tender property and the prospective purchaser will have to pay and Introduction Fee to Aston Fox.