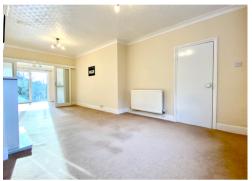

Although in need of a little updating the property offers huge potential with extended accommodation briefly comprising to the ground floor: entrance hall, living/dining room, sitting room and kitchen/breakfast room. On the first floor: three bedrooms and bathroom. Outside, to the front is a driveway with steps up to the front door with gated side access. To the rear is a large garden with lovely views, to the rear of the garden is a gate opening on to woodland, perfect for dog walking.