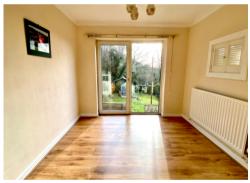

Although in need of a little updating the property offers huge potential with extended accommodation briefly comprising to the ground floor: entrance hall, living/dining room, sitting room and kitchen/breakfast room. On the first floor: three bedrooms and bathroom. Outside, to the front is a driveway with steps up to the front door with gated side access. To the rear is a large garden with lovely views, to the rear of the garden is a gate opening on to woodland, perfect for dog walking.