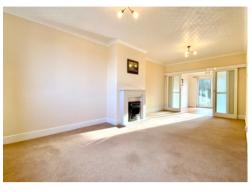

Although in need of a little updating the property offers huge potential with extended accommodation briefly comprising to the ground floor: entrance hall, living/dining room, sitting room and kitchen/breakfast room. On the first floor: three bedrooms and bathroom. Outside, to the front is a driveway with steps up to the front door with gated side access. To the rear is a large garden with lovely views, to the rear of the garden is a gate opening on to woodland, perfect for dog walking.