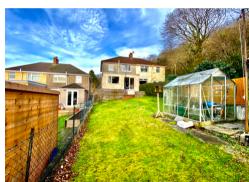

Although in need of a little updating the property offers huge potential with extended accommodation briefly comprising to the ground floor: entrance hall, living/dining room, sitting room and kitchen/breakfast room. On the first floor: three bedrooms and bathroom. Outside, to the front is a driveway with steps up to the front door with gated side access. To the rear is a large garden with lovely views, to the rear of the garden is a gate opening on to woodland, perfect for dog walking.