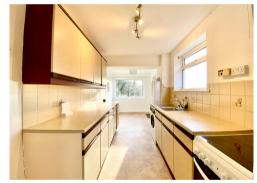

Although in need of a little updating the property offers huge potential with extended accommodation briefly comprising to the ground floor: entrance hall, living/dining room, sitting room and kitchen/breakfast room. On the first floor: three bedrooms and bathroom. Outside, to the front is a driveway with steps up to the front door with gated side access. To the rear is a large garden with lovely views, to the rear of the garden is a gate opening on to woodland, perfect for dog walking.