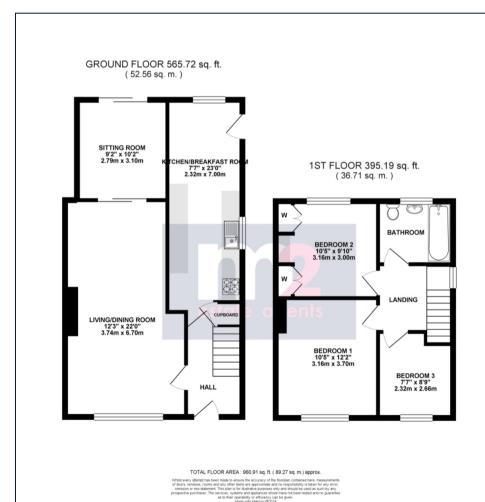

Although in need of a little updating the property offers huge potential with extended accommodation briefly comprising to the ground floor: entrance hall, living/dining room, sitting room and kitchen/breakfast room. On the first floor: three bedrooms and bathroom. Outside, to the front is a driveway with steps up to the front door with gated side access. To the rear is a large garden with lovely views, to the rear of the garden is a gate opening on to woodland, perfect for dog walking.