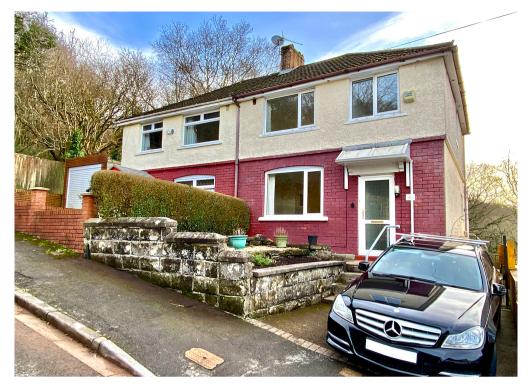

72 Graig Park Road, Newport. NP20 6HD £239,950 Tenure Freehold

- EXTENDED SEMI DETACHED HOUSE
- KITCHEN / BREAKFAST ROOM
- LIVING / DINING ROOM
- SITTING ROOM
- DRIVEWAY

- LARGE REAR GARDEN WITH VIEWS
- GAS COMBI & UPVC DOUBLE GLAZING
- NO CHAIN
- CLOSE TO JUNCTION 25A & 26 OF THE M4

\*NO CHAIN!! EXTENDED 3 BEDROOM, SEMI DETACHED HOUSE WITH SPACIOUS LIVING/DINING ROOM, SITTING ROOM, KITCHEN/BREAKFAST ROOM, DRIVEWAY, LARGE REAR GARDEN WITH GATE ON TO WOODLAND WITH EASY ACCESS TO JUNCTION 25 & 26 OF THE M4\*

Situated at the end of Graig Park Road, backing onto local woodland is this extended three bedroom semi detached house. Located close to all local amenities, shops, bus routes and schools whilst also having the easiest of access to junctions 25 & 26 of the M4 making it perfect for commuting.

Although in need of a little updating the property offers huge potential with extended accommodation briefly comprising to the ground floor: entrance hall, living/dining room, sitting room and kitchen/breakfast room. On the first floor: three bedrooms and bathroom. Outside, to the front is a driveway with steps up to the front door with gated side access. To the rear is a large garden with lovely views, to the rear of the garden is a gate opening on to woodland, perfect for dog walking.

The property further benefits from having a condensing combi boiler, upvc double glazing throughout and is being sold with no onward chain.

Council Tax Band C Services:

Council Tax Band:

All room sizes are approximate. Electrical installations, plumbing, central heating and drainage installations are noted on the basis of a visual inspection only. They have not been tested and no warranty of condition or fitness for purpose is implied in their inclusion. Potential purchasers are warned that they must make their own enquiries as to the condition of the appliances, installations or any element of the structure or fabric of the property.