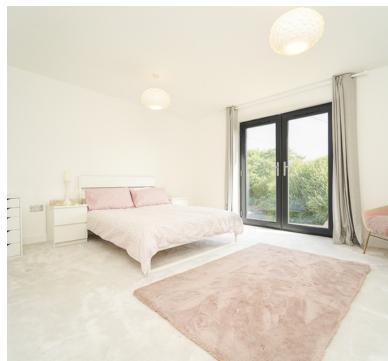

#### Bedroom 1:

14' 1" x 14' 0" (4.29m x 4.27m) Juliet balcony with double doors giving countryside views. Radiator, door to en-suite