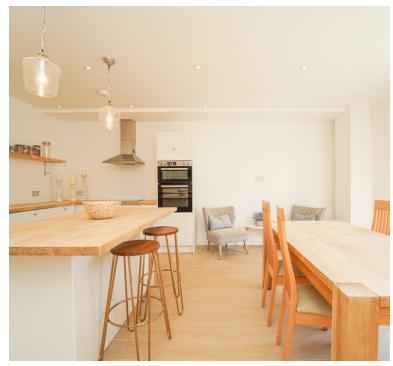

#### Kitchen/Diner:

18' 5" x 16' 2" (5.61m x 4.93m) A Caple supplied kitchen.....Single drainer sink unit, a range of modern floor and wall units, integrated fridge, freezer and dishwasher, central island, cupboard housing the boiler, radiator, double doors to the garden