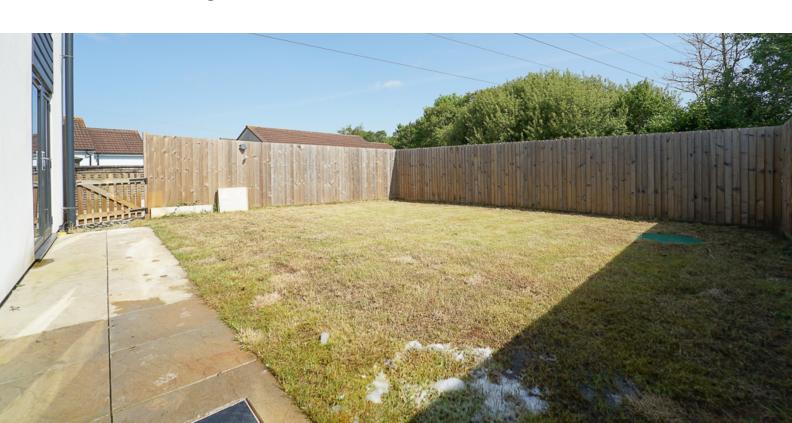

#### Garden:

An enclosed garden mainly which is mainly laid to lawn, patio area, fully enclosed by fencing, side gate access