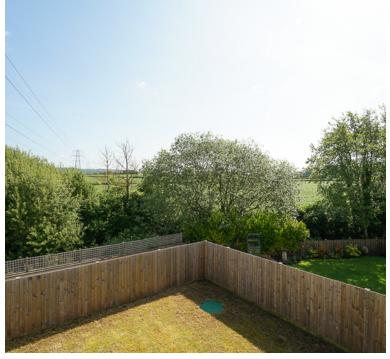

#### Garden:

An enclosed garden mainly which is mainly laid to lawn, patio area, fully enclosed by fencing, side gate access