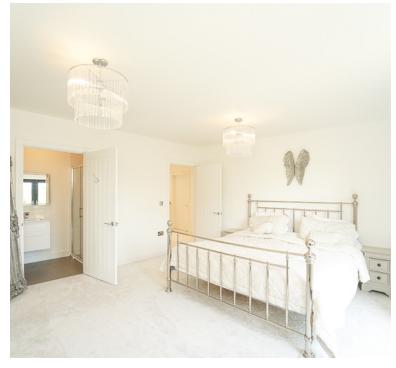

#### Bedroom 2:

14' 5" x 11' 10" (4.39m x 3.61m) Juliet balcony with double doors giving countryside views. Radiator.

## En-suite shower room:

Shower cubicle, wash hand basin, low level WC, heated towel rail