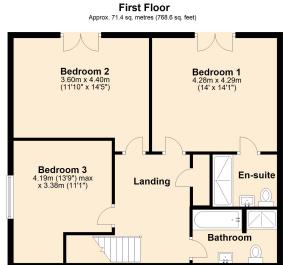

# First floor landing:

Cupboard, spotlights, radiator.

#### Bedroom 1:

14' 1" x 14' 0" (4.29m x 4.27m) Juliet balcony with double doors giving countryside views. Radiator, door to en-suite

## En-suite shower room:

Shower cubicle, wash hand basin, low level WC, heated towel rail

#### Bedroom 2:

14' 5" x 11' 10" (4.39m x 3.61m) Juliet balcony with double doors giving countryside views. Radiator.

#### Bedroom 3:

13' 9" x 11' 1" (4.19m x 3.38m) Double glazed window, radiator

### Bathroom:

Bath, shower cubicle, wash hand basin, low level WC, velux window, heated towel rail

#### **FLOORPLAN & EPC**

Total area: approx. 140.8 sq. metres (1515.6 sq. feet)