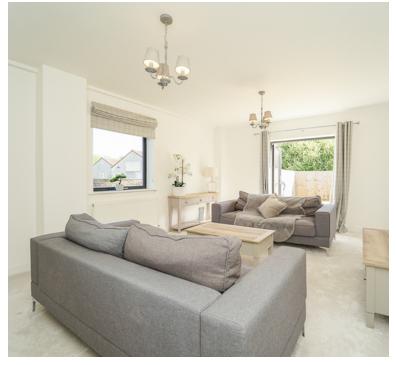

## Lounge:

18' 5" x 13' 0" (5.61m x 3.96m) Double glazed window to the side, radiator, double doors on to the garden