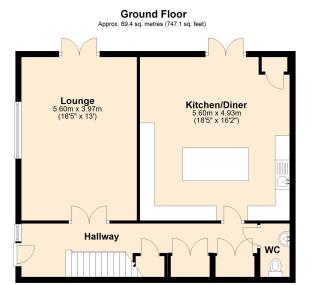

# Hallway:

Stairs to the first floor, radiator, two cupboards, utility cupboard with plumbing for washing machine, double doors to the lounge, doors to the kitchen and cloakroom

## Lounge:

18' 5" x 13' 0" (5.61m x 3.96m) Double glazed window to the side, radiator, double doors on to the garden

#### Kitchen/Diner:

18' 5" x 16' 2" (5.61m x 4.93m) A Caple supplied kitchen.....Single drainer sink unit, a range of modern floor and wall units, integrated fridge, freezer and dishwasher, central island, cupboard housing the boiler, radiator, double doors to the garden

#### **FLOORPLAN & EPC**

Total area: approx. 140.8 sq. metres (1515.6 sq. feet)