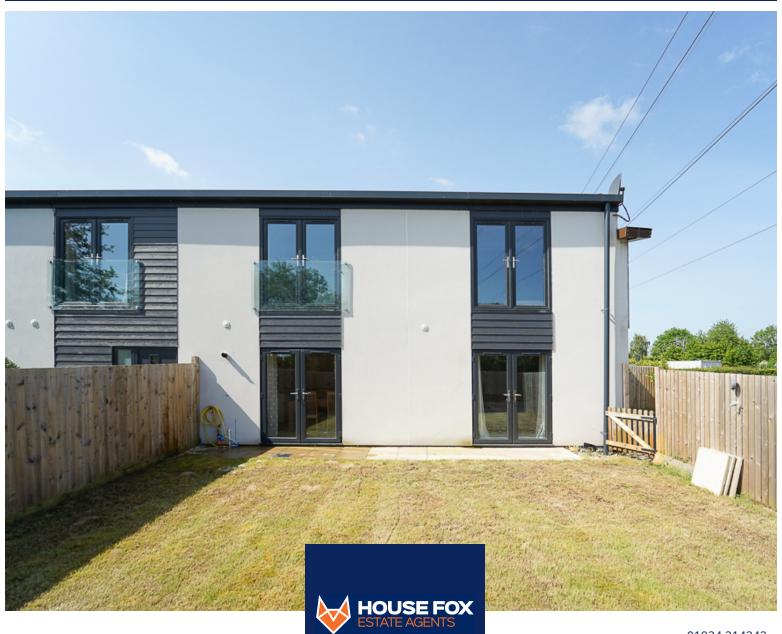

#### PROPERTY DESCRIPTION

HOUSE FOX ESTATE AGENTS PRESENTS.....This beautiful home has been converted to a high standard and is set back from the road, with open fields to the front. The property has undergone extensive upgrades and offers light and bright accommodation that comprises hallway with two cupboards and a utility cupboard, cloakroom, lovely lounge with dual aspect and double doors onto the garden, good size kitchen/diner with brand new units and appliances and double doors on to the garden, 3 double bedrooms (2 have countryside views via Juliet balconies), en-suite shower room, family bathroom with bath and separate shower cubicle, plus gas central heating (LPG GAS), double glazing, off street parking and an enclosed garden.

## Lounge:

18' 5" x 13' 0" (5.61m x 3.96m) Double glazed window to the side, radiator, double doors on to the garden

#### Kitchen/Diner:

18' 5" x 16' 2" (5.61m x 4.93m) A Caple supplied kitchen.....Single drainer sink unit, a range of modern floor and wall units, integrated fridge, freezer and dishwasher, central island, cupboard housing the boiler, radiator, double doors to the garden

#### Bedroom 1:

14' 1" x 14' 0" (4.29m x 4.27m) Juliet balcony with double doors giving countryside views. Radiator, door to en-suite

#### Bedroom 2:

14' 5" x 11' 10" (4.39m x 3.61m) Juliet balcony with double doors giving countryside views. Radiator.