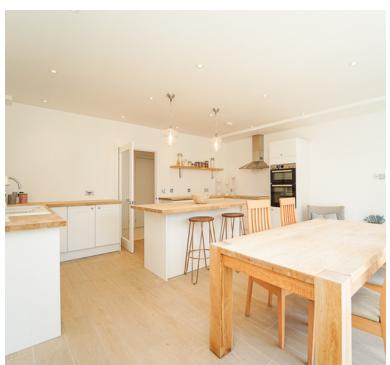

#### Kitchen/Diner:

18' 5" x 16' 2" (5.61m x 4.93m) A Caple supplied kitchen.....Single drainer sink unit, a range of modern floor and wall units, integrated fridge, freezer and dishwasher, central island, cupboard housing the boiler, radiator, double doors to the garden