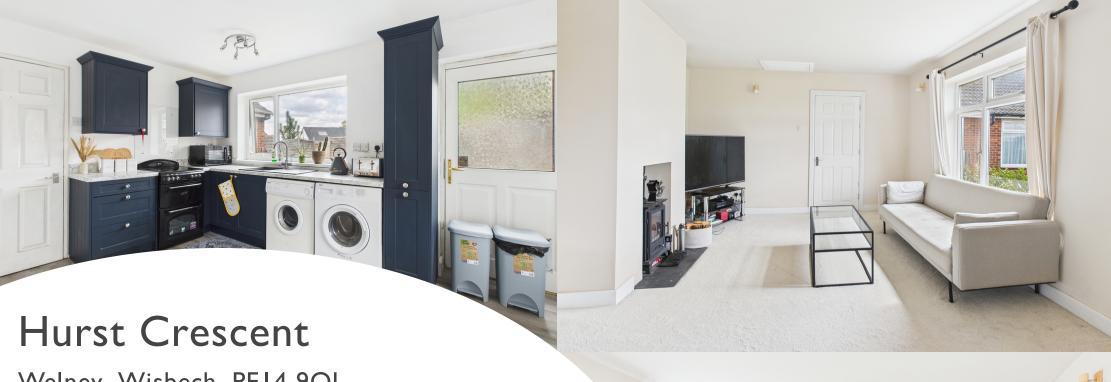

Part Glazed Door To Front

Entrance Hall

5' 9"  $\times$  2' 10" (1.75m  $\times$  0.86m) Laminate floor.

Living/Dining Room

19' 8"  $\times$  11' 9" (5.99m  $\times$  3.58m) Two UPVC double glazed windows to front. Wood burner within fireplace. Loft hatch

**Shower Room** 

5' 9"  $\times$  5' 9" (1.75m  $\times$  1.75m) UPVC double glazed window to rear. Shower cubicle. W.C. Wash hand basin. Tiled floors. Tiled walls.

16' 5"  $\times$  9' 1" (5.00m  $\times$  2.77m) UPVC double glazed window to rear. Fitted with a range of wall and base units with worktop over incorporating a sink and drainer with mixer tap. Space for cooker. Space for washing machine. Space for tumble dryer. Space for fridge & freezer. Breakfast bar. Door to rear garden. Panel heater. Laminate floor.