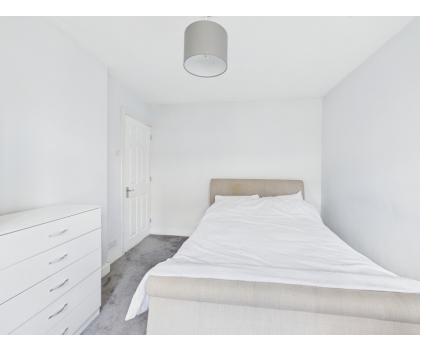

Bedroom

12' 6"  $\times$  9' 4" (3.81m  $\times$  2.84m) UPVC double glazed window to side.

Outside

To the front is an area laid to lawn with a pathway leading to the front. To the rear is an enclosed garden.