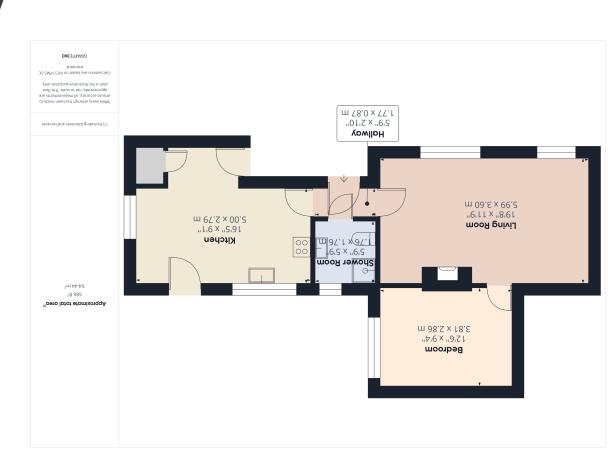

Part Glazed Door To Front

Entrance Hall

5' 9"  $\times$  2' 10" (1.75m  $\times$  0.86m) Laminate floor.

Living/Dining Room

19' 8"  $\times$  11' 9" (5.99m  $\times$  3.58m) Two UPVC double glazed windows to front. Wood burner within fireplace. Loft hatch

**Shower Room** 

5' 9"  $\times$  5' 9" (1.75m  $\times$  1.75m) UPVC double glazed window to rear. Shower cubicle. W.C. Wash hand basin. Tiled floors. Tiled walls.

16' 5"  $\times$  9' 1" (5.00m  $\times$  2.77m) UPVC double glazed window to rear. Fitted with a range of wall and base units with worktop over incorporating a sink and drainer with mixer tap. Space for cooker. Space for washing machine. Space for tumble dryer. Space for fridge & freezer. Breakfast bar. Door to rear garden. Panel heater. Laminate floor.

Bedroom

12' 6"  $\times$  9' 4" (3.81m  $\times$  2.84m) UPVC double glazed window to side.

Outside

To the front is an area laid to lawn with a pathway leading to the front. To the rear is an enclosed garden.