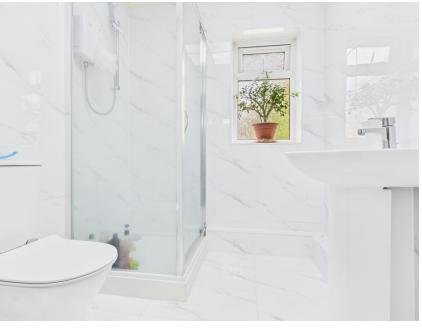

**Shower Room** 

5' 9"  $\times$  5' 9" (1.75m  $\times$  1.75m) UPVC double glazed window to rear. Shower cubicle. W.C. Wash hand basin. Tiled floors. Tiled walls.

16' 5"  $\times$  9' 1" (5.00m  $\times$  2.77m) UPVC double glazed window to rear. Fitted with a range of wall and base units with worktop over incorporating a sink and drainer with mixer tap. Space for cooker. Space for washing machine. Space for tumble dryer. Space for fridge & freezer. Breakfast bar. Door to rear garden. Panel heater. Laminate floor.