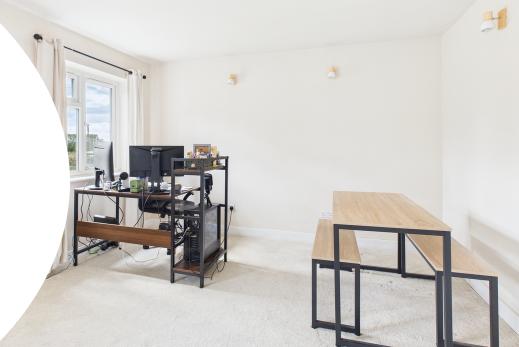

Part Glazed Door To Front

Entrance Hall

5' 9"  $\times$  2' 10" (1.75m  $\times$  0.86m) Laminate floor.

Living/Dining Room

19' 8"  $\times$  11' 9" (5.99m  $\times$  3.58m) Two UPVC double glazed windows to front. Wood burner within fireplace. Loft hatch