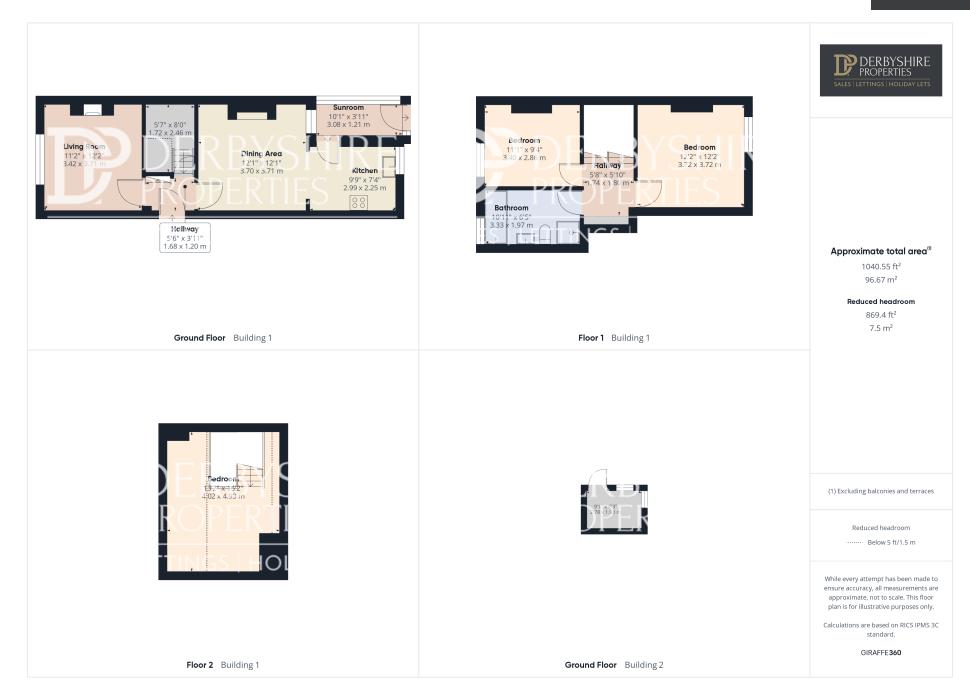

The property features two inviting reception rooms, complemented by a modern fitted kitchen that enhances functionality and style. Additionally, it boasts two double bedrooms, providing ample space for comfortable living.

A useful attic room adds versatility to the layout, while the spacious family bathroom caters to all your needs. This combination makes it an excellent choice for families or individuals alike.

Situated close to local amenities and on the main bus route, residents will enjoy convenient access to the A38. The location further enhances its appeal, ensuring ease of travel and daily conveniences.

## POINTS OF INTEREST

- Large Mid Terraced Property
- 2 Double Bedrooms (Plus Attic Room)
- 2 Reception Rooms & Kitchen
- Beautiful Landscaped Gardens

- Off Street Parking
- Ideal First Time Buy
- Spacious Accommodation Throughout
- Large Family Bathroom