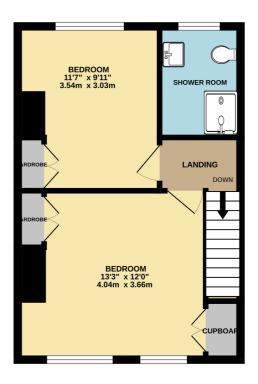

#### TOTAL FLOOR AREA: 731 sq.ft. (67.9 sq.m.) approx.

Whitst every attempt has been made to ensure the accuracy of the floorpian contained here, measurements of doors, windows, rooms and any other liens are approximate and no responsibility is taken for any error, omission or mis-statement. This plan is for illustrative purposes only and should be used as such by any prospective purchaser. The services, systems and appliances shown have not been tested and no guarantee as to their operability or efficiency can be given.