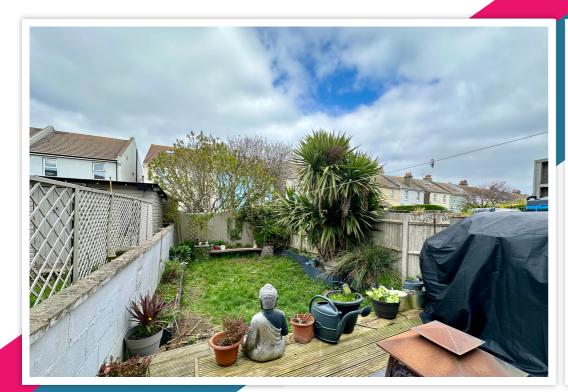

## Exterior

There is a low-maintenance frontage to the property with an area for bin storage. The rear garden features two tiers of decking to the immediate rear, steps lead down to an area of lawn with well-established raised flower bed borders. feature bench to the rear, enclosed with close board timber fencing, the garden enjoys a pleasant sunny aspect and an outside tap.