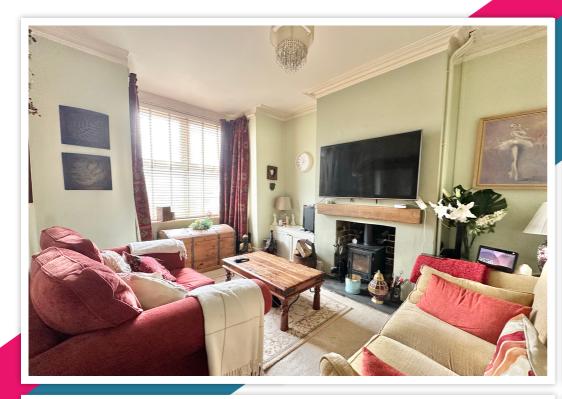

# AT A GLANCE...

This charming bay fronted terraced terrace house is located in a popular location boasting elevated views to the sea from the first floor. The property is well situated adjacent to the beach, nestled between the nearby towns of Hastings and Bexhill with close to schooling for all ages and amenities. The property features characterful accommodation including an enclosed entrance porch opening into the entrance hall leading to the bay fronted lounge featuring a log burner. The separate dining room is open plan with the kitchen with a range of matching wall and base units that extend into the dining area with space and plumbing for appliances. On the first floor two well proportioned double bedrooms have built-in wardrobes with the master enjoying elevated views to the sea. There is a modern fitted shower room and access into the large loft space ideal for conversion subject to obtaining planning permission & building regulations. Furthermore, the house is double glazed & has gas central heating. Viewing is considered essential to appreciate the position and further potential the house offers.

## **Key Features:**

- Charming Terraced House

- Direct Sea Views From First Floor
- Two Double Bedrooms Modern Shower Room
- Attractive Rear Garden
   Lounge With Log Burner