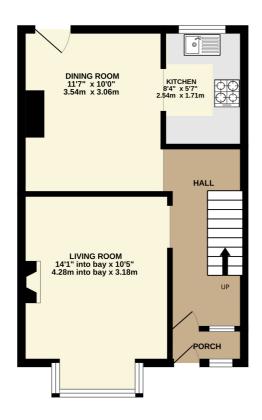

#### TOTAL FLOOR AREA: 731 sq.ft. (67.9 sq.m.) approx.

Whitst every attempt has been made to ensure the accuracy of the floorpian contained here, measurements of doors, windows, rooms and any other liens are approximate and no responsibility is taken for any error, omission or mis-statement. This plan is for illustrative purposes only and should be used as such by any prospective purchaser. The services, systems and appliances shown have not been tested and no guarantee as to their operability or efficiency can be given.