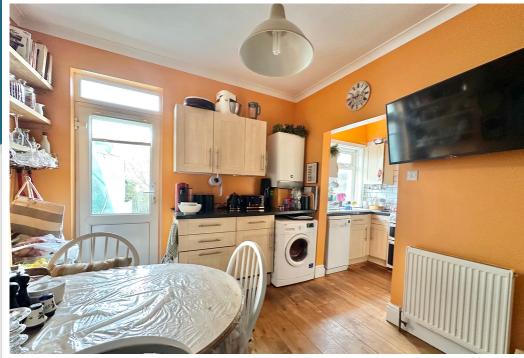

# AT A GLANCE...

This charming bay fronted terraced terrace house is located in a popular location boasting elevated views to the sea from the first floor. The property is well situated adjacent to the beach, nestled between the nearby towns of Hastings and Bexhill with close to schooling for all ages and amenities. The property features characterful accommodation including an enclosed entrance porch opening into the entrance hall leading to the bay fronted lounge featuring a log burner. The separate dining room is open plan with the kitchen with a range of matching wall and base units that extend into the dining area with space and plumbing for appliances. On the first floor two well proportioned double bedrooms have built-in wardrobes with the master enjoying elevated views to the sea. There is a modern fitted shower room and access into the large loft space ideal for conversion subject to obtaining planning permission & building regulations. Furthermore, the house is double glazed & has gas central heating. Viewing is considered essential to appreciate the position and further potential the house offers.