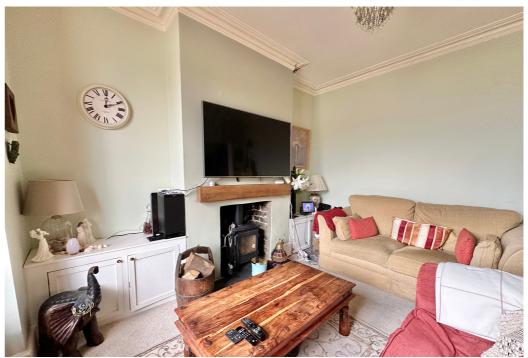

# AT A GLANCE...

This charming bay fronted terraced terrace house is located in a popular location boasting elevated views to the sea from the first floor. The property is well situated adjacent to the beach, nestled between the nearby towns of Hastings and Bexhill with close to schooling for all ages and amenities. The property features characterful accommodation including an enclosed entrance porch opening into the entrance hall leading to the bay fronted lounge featuring a log burner. The separate dining room is open plan with the kitchen with a range of matching wall and base units that extend into the dining area with space and plumbing for appliances. On the first floor two well proportioned double bedrooms have built-in wardrobes with the master enjoying elevated views to the sea. There is a modern fitted shower room and access into the large loft space ideal for conversion subject to obtaining planning permission & building regulations. Furthermore, the house is double glazed & has gas central heating. Viewing is considered essential to appreciate the position and further potential the house offers.