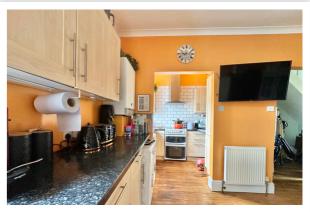

# AT A GLANCE...

This charming bay fronted terraced terrace house is located in a popular location boasting elevated views to the sea from the first floor. The property is well situated adjacent to the beach, nestled between the nearby towns of Hastings and Bexhill with close to schooling for all ages and amenities. The property features characterful accommodation including an enclosed entrance porch opening into the entrance hall leading to the bay fronted lounge featuring a log burner. The separate dining room is open plan with the kitchen with a range of matching wall and base units that extend into the dining area with space and plumbing for appliances. On the first floor two well proportioned double bedrooms have built-in wardrobes with the master enjoying elevated views to the sea. There is a modern fitted shower room and access into the large loft space ideal for conversion subject to obtaining planning permission & building regulations. Furthermore, the house is double glazed & has gas central heating. Viewing is considered essential to appreciate the position and further potential the house offers.