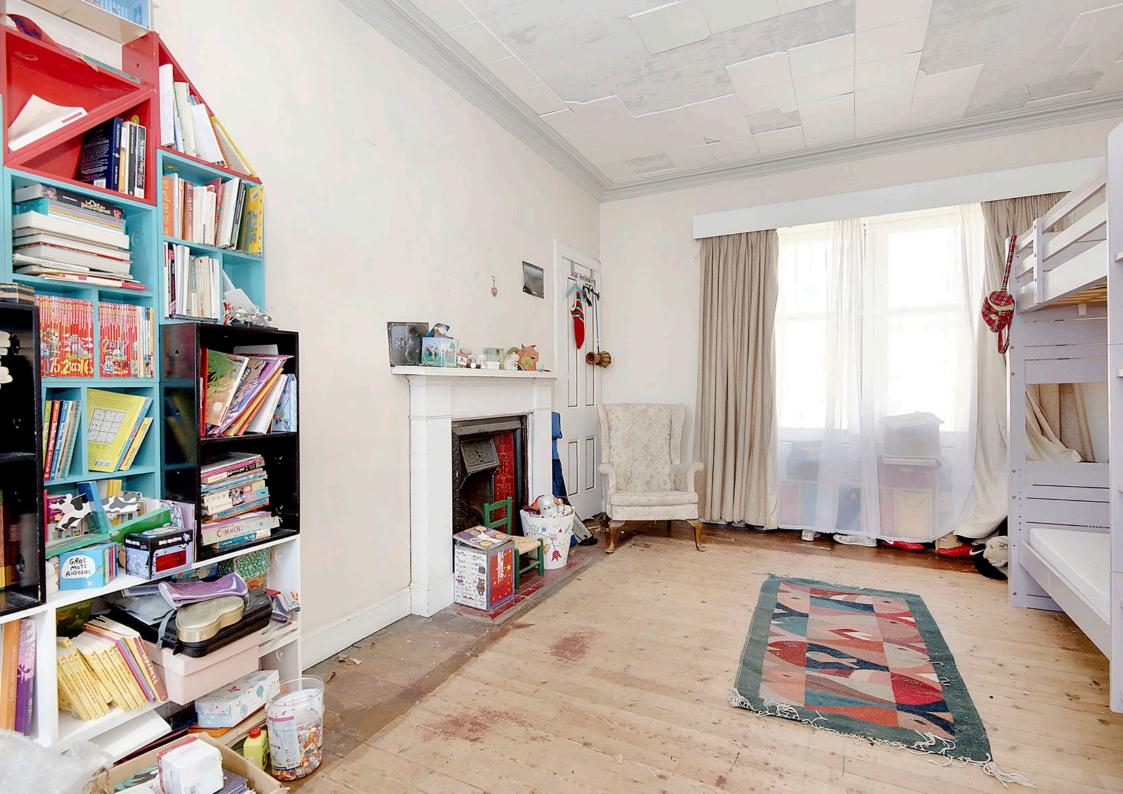

### Features

- Generous, traditional end-terrace house in Cellardyke
- Filled with period charm and offering excellent modernisation potential
- Entrance hallway with built-in storage
- Semi open-plan living room and dining room
- Spacious family room with adjoining sitting room
- Good-sized kitchen with dining area
- Four/five versatile double bedrooms
- Utility room, laundry, and coal store
- Bathroom and separate shower room
- Mature rear garden
- Access to unrestricted on-street parking
- Gas central heating system