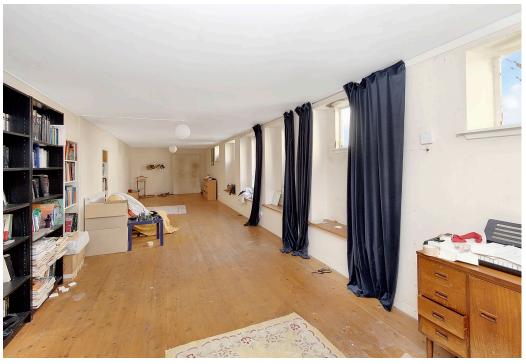

### Features

- Generous, traditional end-terrace house in Cellardyke
- Filled with period charm and offering excellent modernisation potential
- Entrance hallway with built-in storage
- Semi open-plan living room and dining room
- Spacious family room with adjoining sitting room
- Good-sized kitchen with dining area
- Four/five versatile double bedrooms
- Utility room, laundry, and coal store
- Bathroom and separate shower room
- Mature rear garden
- Access to unrestricted on-street parking
- Gas central heating system