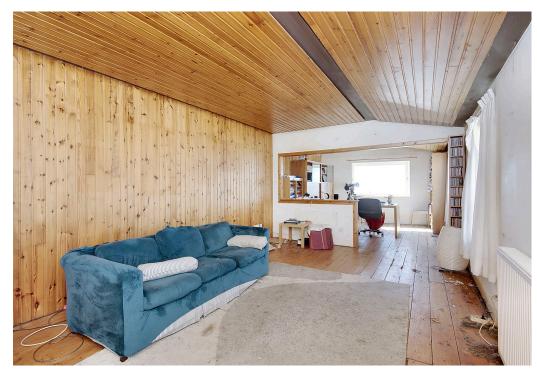

### Summary

Offering wonderfully spacious and flexible accommodation, with a wealth of lovely period features, this traditional four-bedroom, two-bathroom end-terrace house would be ideal for families and presents an ideal opportunity for modernisation and upgrades. The home is situated close to the seafront in Cellardyke and enjoys wonderful open views, as well as lying within easy reach of amenities in the village itself and neighbouring Anstruther.

### Features

- Generous, traditional end-terrace house in Cellardyke
- Filled with period charm and offering excellent modernisation potential
- Entrance hallway with built-in storage
- Semi open-plan living room and dining room
- Spacious family room with adjoining sitting room
- Good-sized kitchen with dining area
- Four/five versatile double bedrooms
- Utility room, laundry, and coal store
- Bathroom and separate shower room
- Mature rear garden
- Access to unrestricted on-street parking
- Gas central heating system