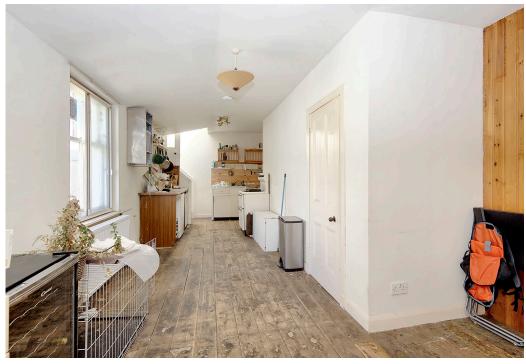

### Features

- Generous, traditional end-terrace house in Cellardyke
- Filled with period charm and offering excellent modernisation potential
- Entrance hallway with built-in storage
- Semi open-plan living room and dining room
- Spacious family room with adjoining sitting room
- Good-sized kitchen with dining area
- Four/five versatile double bedrooms
- Utility room, laundry, and coal store
- Bathroom and separate shower room
- Mature rear garden
- Access to unrestricted on-street parking
- Gas central heating system