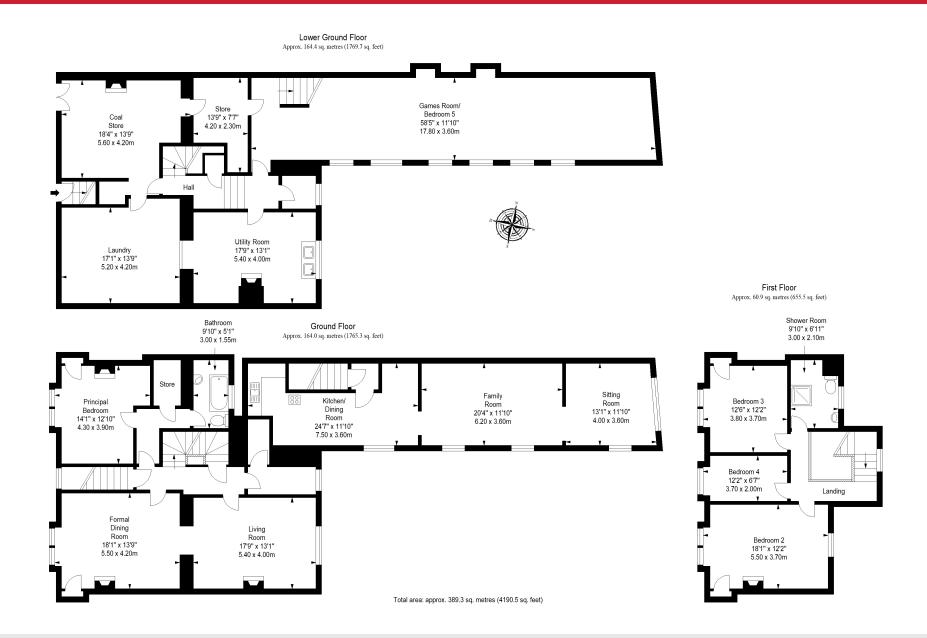

# Floorplan

### Summary

Offering wonderfully spacious and flexible accommodation, with a wealth of lovely period features, this traditional four-bedroom, two-bathroom end-terrace house would be ideal for families and presents an ideal opportunity for modernisation and upgrades. The home is situated close to the seafront in Cellardyke and enjoys wonderful open views, as well as lying within easy reach of amenities in the village itself and neighbouring Anstruther.

### Features

- Generous, traditional end-terrace house in Cellardyke
- Filled with period charm and offering excellent modernisation potential
- Entrance hallway with built-in storage
- Semi open-plan living room and dining room
- Spacious family room with adjoining sitting room
- Good-sized kitchen with dining area
- Four/five versatile double bedrooms
- Utility room, laundry, and coal store
- Bathroom and separate shower room
- Mature rear garden
- Access to unrestricted on-street parking
- Gas central heating system