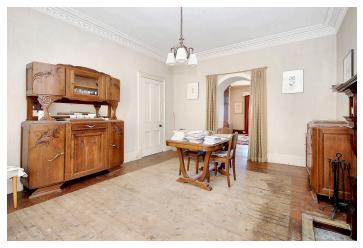

### Summary

Offering wonderfully spacious and flexible accommodation, with a wealth of lovely period features, this traditional four-bedroom, two-bathroom end-terrace house would be ideal for families and presents an ideal opportunity for modernisation and upgrades. The home is situated close to the seafront in Cellardyke and enjoys wonderful open views, as well as lying within easy reach of amenities in the village itself and neighbouring Anstruther.

### Features

- Generous, traditional end-terrace house in Cellardyke
- Filled with period charm and offering excellent modernisation potential
- Entrance hallway with built-in storage
- Semi open-plan living room and dining room
- Spacious family room with adjoining sitting room
- Good-sized kitchen with dining area
- Four/five versatile double bedrooms
- Utility room, laundry, and coal store
- Bathroom and separate shower room
- Mature rear garden
- Access to unrestricted on-street parking
- Gas central heating system