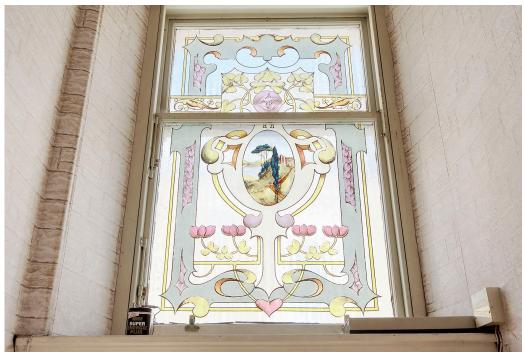

### Summary

Offering wonderfully spacious and flexible accommodation, with a wealth of lovely period features, this traditional four-bedroom, two-bathroom end-terrace house would be ideal for families and presents an ideal opportunity for modernisation and upgrades. The home is situated close to the seafront in Cellardyke and enjoys wonderful open views, as well as lying within easy reach of amenities in the village itself and neighbouring Anstruther.

### Features

- Generous, traditional end-terrace house in Cellardyke
- Filled with period charm and offering excellent modernisation potential
- Entrance hallway with built-in storage
- Semi open-plan living room and dining room
- Spacious family room with adjoining sitting room
- Good-sized kitchen with dining area
- Four/five versatile double bedrooms
- Utility room, laundry, and coal store
- Bathroom and separate shower room
- Mature rear garden
- Access to unrestricted on-street parking
- Gas central heating system