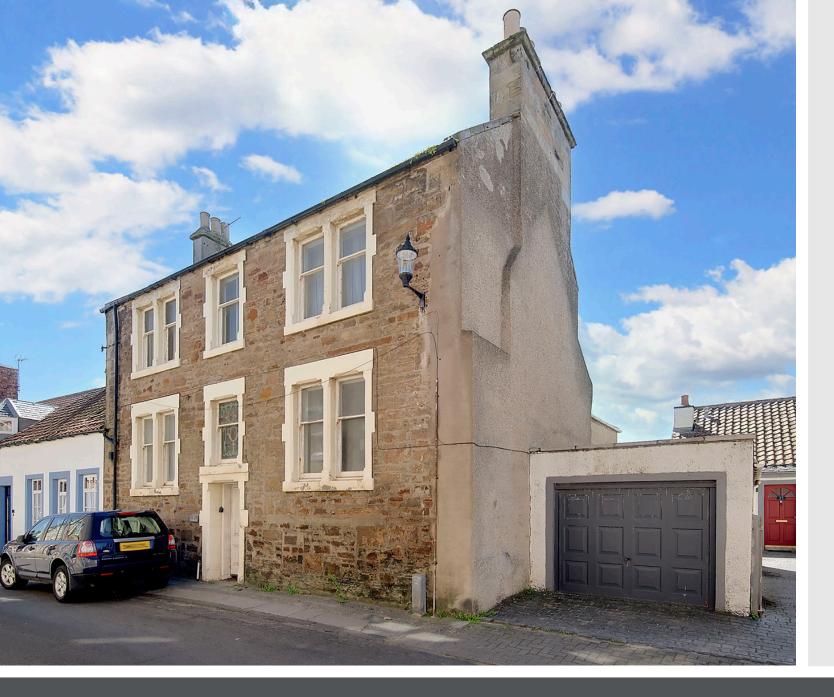

## 29 James Street

Cellardyke, Fife, KY10 3AZ

### Summary

Offering wonderfully spacious and flexible accommodation, with a wealth of lovely period features, this traditional four-bedroom, two-bathroom end-terrace house would be ideal for families and presents an ideal opportunity for modernisation and upgrades. The home is situated close to the seafront in Cellardyke and enjoys wonderful open views, as well as lying within easy reach of amenities in the village itself and neighbouring Anstruther.

### Features

- Generous, traditional end-terrace house in Cellardyke
- Filled with period charm and offering excellent modernisation potential
- Entrance hallway with built-in storage
- Semi open-plan living room and dining room
- Spacious family room with adjoining sitting room
- Good-sized kitchen with dining area
- Four/five versatile double bedrooms
- Utility room, laundry, and coal store
- Bathroom and separate shower room
- Mature rear garden
- Access to unrestricted on-street parking
- Gas central heating system