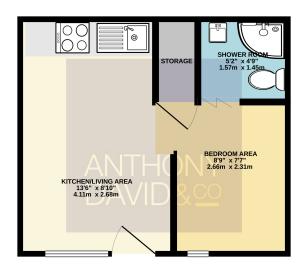

GROUND FLOOR 207 sq.ft. (19.2 sq.m.) approx.

TOTAL FLOOR AREA: 207 st ft. (19.2 st gm.) approx. Whist every strengt has been made in enough to account the bocaruse of the Borgine contained here, measurements of doors, wholever, from and any other terms are approximate and or asportability in bleen for large energy consistent or the seatment. This pain is not in that strength and provided the seatment and the pain of the floatment and provided and or seatment. The services, systems and appliances shown have not been tested and no guarantee as in their operatingly or efficiency can be given.

## Room Measurements

Private Entrance To living area

Living Area/Kitchen 13' 6" x 8' 10" (4.11m x 2.69m)

Bedroom Area 8' 9" x 7' 7" (2.67m x 2.31m)

Shower Room 5' 2" x 4' 9" (1.57m x 1.45m)

Patio Private

Tenure
Share of the Freehold - 994 years remaining