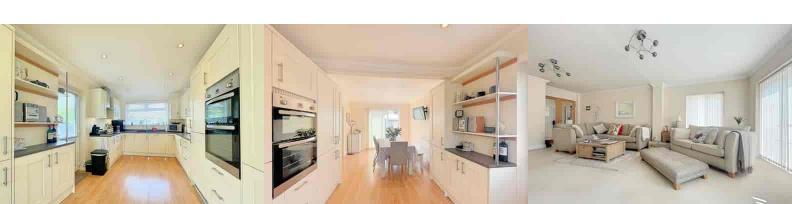

#### GUIDE PRICE £550,000 - £575,000

This beautifully presented detached bungalow offers bright and spacious living accommodation and is ideally located near the village centre. The living areas include a large lounge, measuring 15ft4 by 21ft5 at its maximum points, and a kitchen dining room measuring 24ft2 by 9ft9, with space for a table and chairs and integrated appliances.

The property features three double bedrooms, two of which have fitted wardrobes, while the guest bedroom benefits from an ensuite. The exterior is equally impressive, boasting a private and established east-facing garden that is not overlooked, complete with a summer house and a block paved patio area. Additionally, the front of the bungalow offers a driveway with space for three cars.