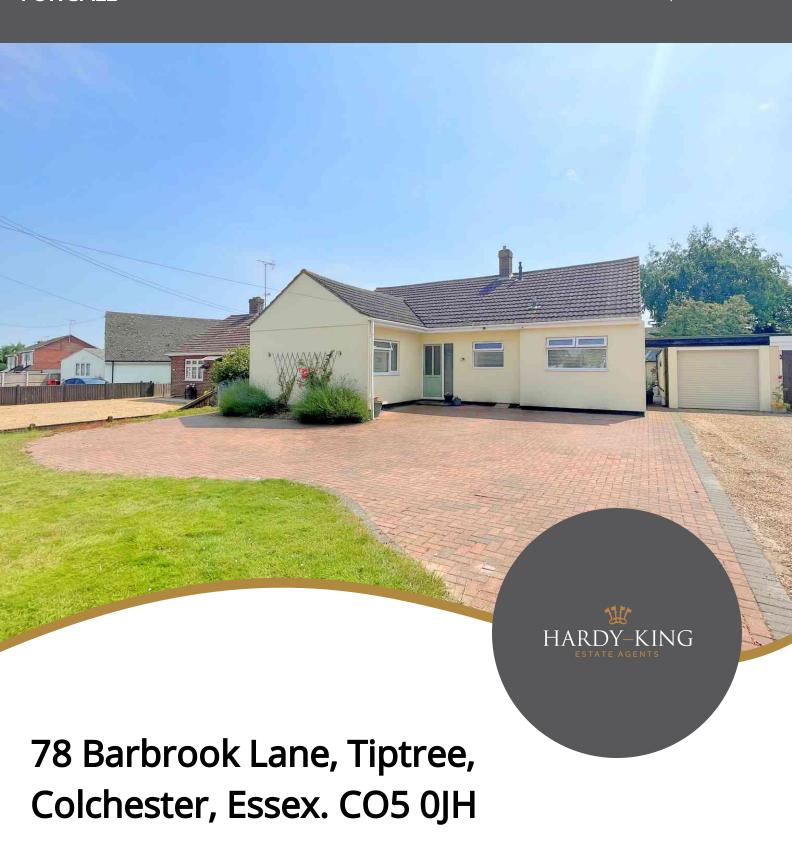

#### GUIDE PRICE £550,000 - £575,000

This beautifully presented detached bungalow offers bright and spacious living accommodation and is ideally located near the village centre. The living areas include a large lounge, measuring 15ft4 by 21ft5 at its maximum points, and a kitchen dining room measuring 24ft2 by 9ft9, with space for a table and chairs and integrated appliances.

The property features three double bedrooms, two of which have fitted wardrobes, while the guest bedroom benefits from an ensuite. The exterior is equally impressive, boasting a private and established east-facing garden that is not overlooked, complete with a summer house and a block paved patio area. Additionally, the front of the bungalow offers a driveway with space for three cars.

### **FEATURES**

- Detached bungalow, three double bedrooms
- Lounge measures 21ft5 x 15ft4, Kitchen Dining Room measures 24ft2 x 9ft9
- Modern bathroom and ensuite
- Rear garden faces east and is not overlooked
- Tandem Garage 26ft10 x 8ft5
- Block paved driveway
- Walk to village centre
- GUIDE PRICE £550,000 £575,000