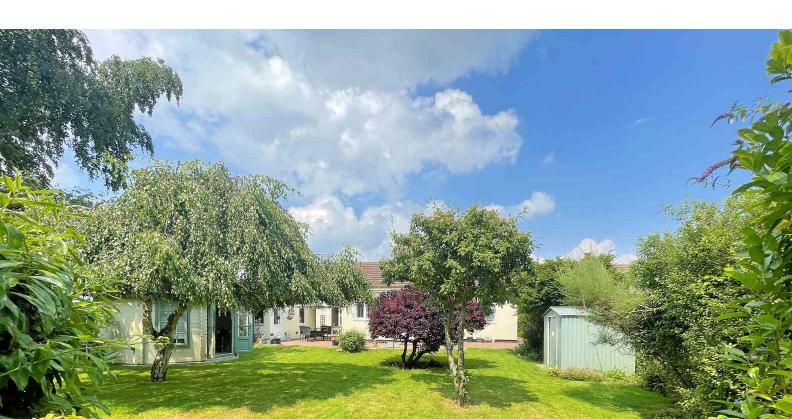

The property features three double bedrooms, two of which have fitted wardrobes, while the guest bedroom benefits from an ensuite. The exterior is equally impressive, boasting a private and established east-facing garden that is not overlooked, complete with a summer house and a block paved patio area. Additionally, the front of the bungalow offers a driveway with space for three cars.

### **FEATURES**

- Detached bungalow, three double bedrooms
- Lounge measures 21ft5 x 15ft4, Kitchen Dining Room measures 24ft2 x 9ft9
- Modern bathroom and ensuite
- Rear garden faces east and is not overlooked
- Tandem Garage 26ft10 x 8ft5
- Block paved driveway
- Walk to village centre
- GUIDE PRICE £550,000 £575,000