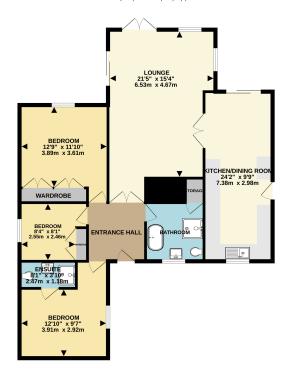

# FLOORPLAN

#### GROUND FLOOR 1141 sq.ft. (106.0 sq.m.) approx.

TOTAL FLOOR AREA: 1141 sq.ft. (106.0 sq.m.) approx.

White every attempt has been made to ensure the accuracy of the footplan contained here, measurement of doors, window, so cross and any other times are approximate and not responsible; to blen for any error, crisision or mis-statement. This plan is for illustrative purposes only and should be used as such by any prospective purchase. The entroles, spitzers and applicatives shown have not been treeled and no guarantee.