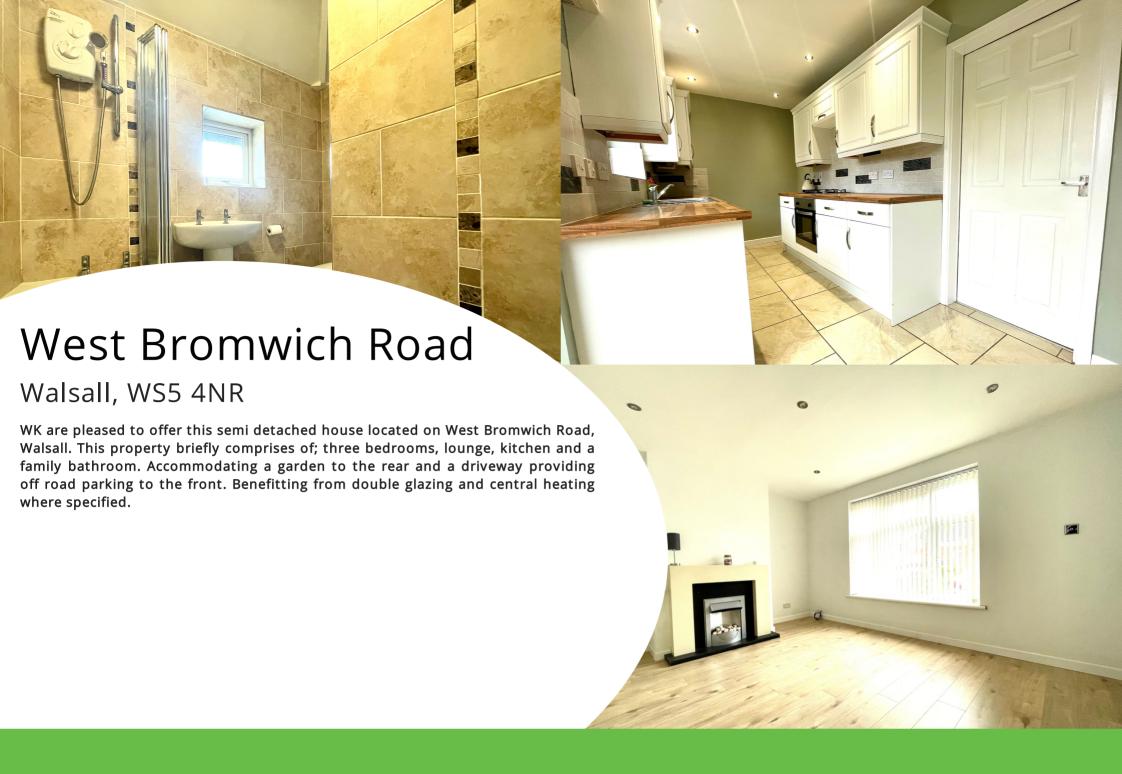

# Lounge

 $11'\ 10''\ x\ 13'\ 03''\ (3.61m\ x\ 4.04m)$  Double glazed window to the front elevation, electric fire with surround, laminate flooring, sunken ceiling spot lights and a central heating radiator.

#### Kitchen

6' 09" x 18' 02" (2.06m x 5.54m) Accommodating double glazed doors to the rear elevation, a mix of wall, base and draw units with complimentary work surfaces over, one and a half bowl sink, tiling to splash prone areas, electric oven, gas hob, space for a washing machine and fridge, ceramic tiled flooring, pantry/store, ceiling spot lights and a central heating radiator.