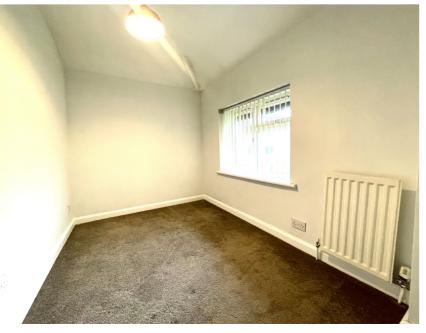

# Bedroom 1

 $8'\ 07''\ x\ 10'\ 08''\ (2.62m\ x\ 3.25m)$  Double glazed window to the front elevation, carpeted flooring and a central heating radiator.