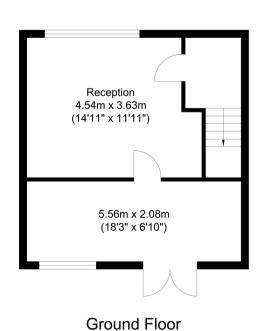

# Ground Floor

# Lounge

 $11'\ 10''\ x\ 13'\ 03''\ (3.61m\ x\ 4.04m)$  Double glazed window to the front elevation, electric fire with surround, laminate flooring, sunken ceiling spot lights and a central heating radiator.

#### Kitchen

6' 09" x 18' 02" (2.06m x 5.54m) Accommodating double glazed doors to the rear elevation, a mix of wall, base and draw units with complimentary work surfaces over, one and a half bowl sink, tiling to splash prone areas, electric oven, gas hob, space for a washing machine and fridge, ceramic tiled flooring, pantry/store, ceiling spot lights and a central heating radiator.