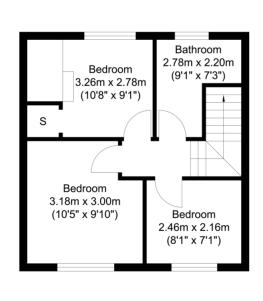

### First Floor

### Landing

Stairs from the hall, double glazed window to the side elevation, ladder to loft access and panel doors off to each room.

# Bedroom 1

 $8'\ 07''\ x\ 10'\ 08''\ (2.62m\ x\ 3.25m)$  Double glazed window to the front elevation, carpeted flooring and a central heating radiator.