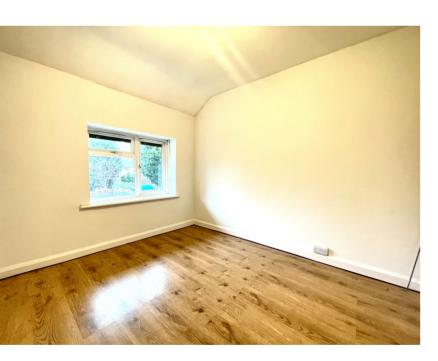

# Bedroom 1

 $8'\ 07''\ x\ 10'\ 08''\ (2.62m\ x\ 3.25m)$  Double glazed window to the front elevation, carpeted flooring and a central heating radiator.