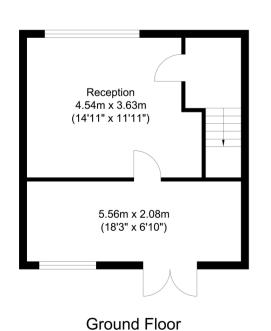

### **Ground Floor**

### Entrance Hall

Having utility metres and panel doors off to:

### Lounge

11' 10" x 13' 03" (3.61m x 4.04m) Double glazed window to the front elevation, electric fire with surround, laminate flooring, sunken ceiling spot lights and a central heating radiator.

### Kitchen

6' 09" x 18' 02" (2.06m x 5.54m) Accommodating double glazed doors to the rear elevation, a mix of wall, base and draw units with complimentary work surfaces over, one and a half bowl sink, tiling to splash prone areas, electric oven, gas hob, space for a washing machine and fridge, ceramic tiled flooring, pantry/store, ceiling spot lights and a central heating radiator.