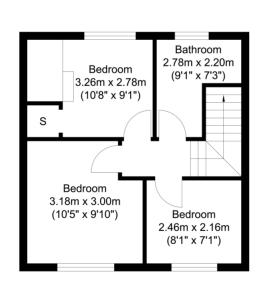

## First Floor

#### Landing

Stairs from the hall, double glazed window to the side elevation, ladder to loft access and panel doors off to each room.

# Bedroom 1

 $8'\ 07''\ x\ 10'\ 08''\ (2.62m\ x\ 3.25m)$  Double glazed window to the front elevation, carpeted flooring and a central heating radiator.