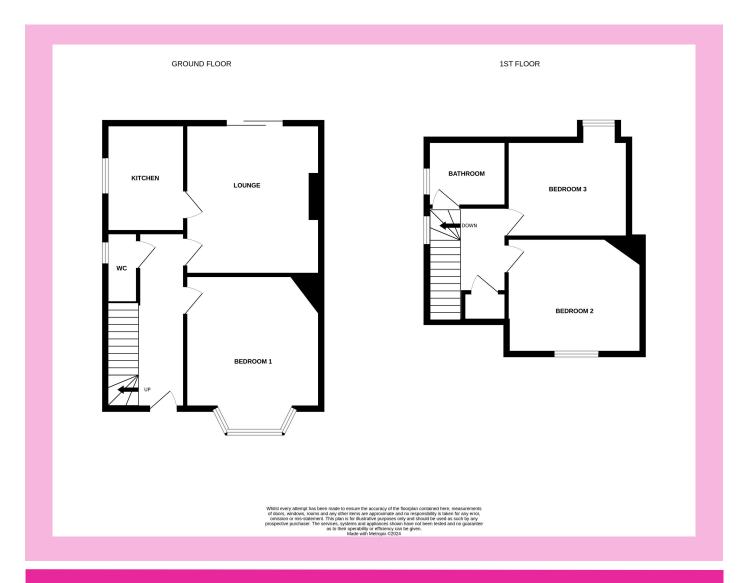

Living Room 4.33 m x 3.86 m / 14'2" x 12'8" Bathroom 2.20 m x 1.90 m / 7'3" x 6'3"

Kitchen 3.00 m x 2.28 m / 9'10" x 7'6"

Bedroom 1 4.23 m x 3.89 m / 13'11" x 12'9"

Bedroom 2 3.90 m x 3.30 m / 12'10" x 10'10"

Bedroom 3 3.50 m x 2.76 m / 11'6" x 9'1"