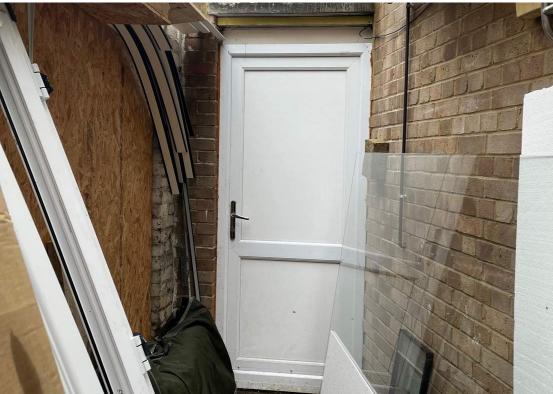

## **Description**

Freehold Corner shop and offices for Sale with development potential (STP) This corner shop is well positioned on Gillingham Road and Beresford Road equidistant between Livingstone Circus and Nelson Road crossroads. This property has traded for many years as a glaziers 'Spooners Glass' and would suit this type of business or any other retail/E class. Laid out as an open plan retail/workshop area with a covered lean to at the rear. There is a small paved area at the front. Upstairs is currently used as offices but would work well being converted into a flat, subject to the necessary planning permission.