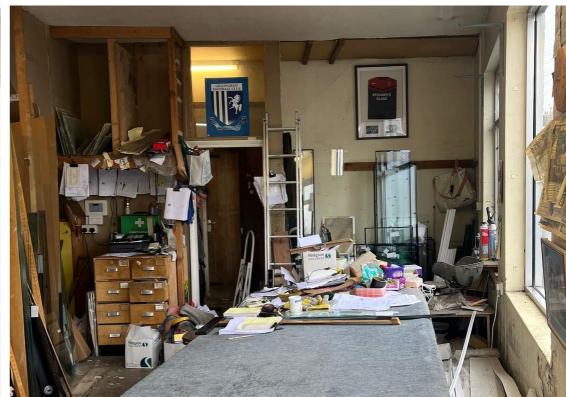

## **Description**

Freehold Corner shop and offices for Sale with development potential (STP) This corner shop is well positioned on Gillingham Road and Beresford Road equidistant between Livingstone Circus and Nelson Road crossroads. This property has traded for many years as a glaziers 'Spooners Glass' and would suit this type of business or any other retail/E class. Laid out as an open plan retail/workshop area with a covered lean to at the rear. There is a small paved area at the front. Upstairs is currently used as offices but would work well being converted into a flat, subject to the necessary planning permission.