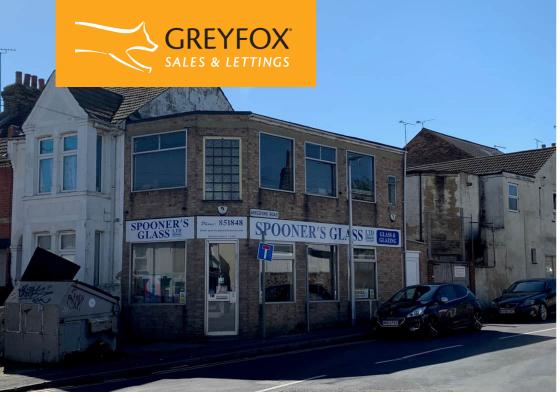

# Gillingham Road, Gillingham, Kent, ME7 4EX £180,000

## **Description**

Freehold Corner shop and offices for Sale with development potential (STP) This corner shop is well positioned on Gillingham Road and Beresford Road equidistant between Livingstone Circus and Nelson Road crossroads. This property has traded for many years as a glaziers 'Spooners Glass' and would suit this type of business or any other retail/E class. Laid out as an open plan retail/workshop area with a covered lean to at the rear. There is a small paved area at the front. Upstairs is currently used as offices but would work well being converted into a flat, subject to the necessary planning permission.