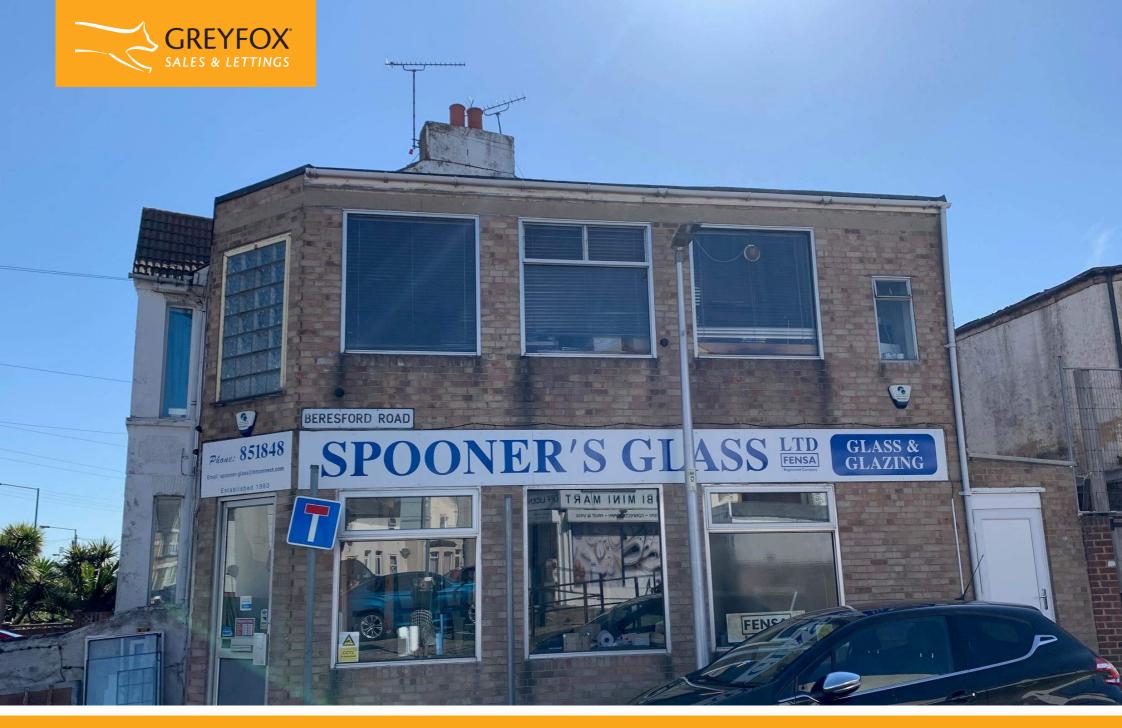

# Gillingham Road, Gillingham, Kent, ME7 4EX £180,000

## **Description**

Freehold Corner shop and offices for Sale with development potential (STP) This corner shop is well positioned on Gillingham Road and Beresford Road equidistant between Livingstone Circus and Nelson Road crossroads. This property has traded for many years as a glaziers 'Spooners Glass' and would suit this type of business or any other retail/E class. Laid out as an open plan retail/workshop area with a covered lean to at the rear. There is a small paved area at the front. Upstairs is currently used as offices but would work well being converted into a flat, subject to the necessary planning permission.