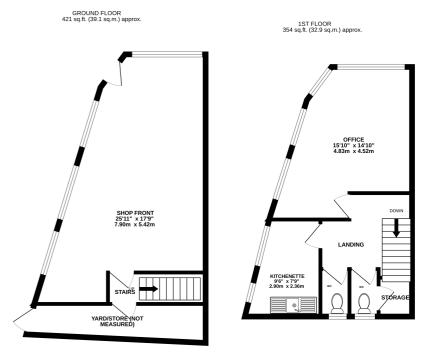

#### TOTAL FLOOR AREA: 775 sq.ft. (72.0 sq.m.) approx

Whilst every attempt has been made to ensure the accuracy of the floorplan contained here, measurements of doors, windows, rooms and any other items are approximate and no responsibility is taken for any error, omission or mis-statement. This plan is for illustrative purposes only and should be used as such by any prospective purchaser. The services, systems and appliances shown have not been tested and no guarantee as to their operability or efficiency can be given.

Made with Metropix C2019.