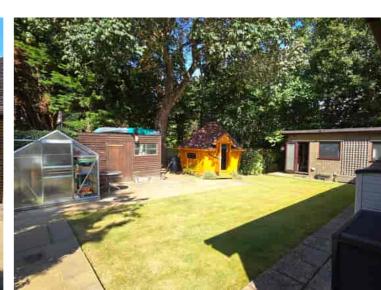

## Situated in a highly sought after Bexhill Old Town Area location can be found this Spacious Three Bedroom Detached

Bungalow offered for sale in immaculate condition throughout with benefits and accommodation that includes: A side entrance porch, a good size inner hall with ample storage, a modern and well equipped fitted kitchen with ample fitted wall and base units, a spacious dual aspect lounge-diner, central fireplace with inset log-burner and bifold doors that lead out to a south facing patio area. All three bedrooms are a good size & there is a fully tiled family bathroom with both a shower and bath. Additional benefits include, a separate cloakroom WC, substantial fully boarded loft with loft ladder, central heating and double glazing, fitted solar panels. Externally: There are areas of garden to the front side with a gated drive that offers ample off-road parking leading to the carport and in turn a 24ft garage with remote roller door. Within the grounds you will find a bespoke built home office with double glazed doors opening out to the garden, a composite deck patio area & pathway, well tendered gardens with mature plants & shrubs providing privacy, a brick built barbecue area with wood store and to the rear there is a further area of garden with central lawn, timber shed & an 'Artic Cabin' BBQ hut / family entertaining space. For additional details or to arrange to view please contact our Bexhill Team on 01424 224488.

Made with Metrophs & 2024

Interesting Info: A Double length garage with frosted double glazing plus car port \* Electric roller door on the garage \* External electrical sockets covering the whole garden plus security lighting \* A Timber Built Artic Style Cabin / BBQ hut (Seats 15 and can sleep 3) \* Composting area with fire pit \* Wood burner log storage \* (Logs to remain: Ample for a couple of years at least) \* Fully serviced wood burner in the lounge-diner \* Brick built BBQ area in patio area \* Composite decking leading to the fully insulated and own power supplied garden office/summer house \* Solar panels with battery backup & Smart app controls \* Large loft space, the footprint of the house and is all boarded \*

- Timber built Arctic hub entertaining space
  - Brick built barbecue and log store
    - Lounge diner With log burner
  - Substantial supply of seasoned logs
  - Covered carport and secure garage
    - Ample additional parking area
  - Walking distance to Bexhill town centre
  - Easy access to the old town and seafront
    - Sought After & Secluded Location
- A realistically priced detached family home