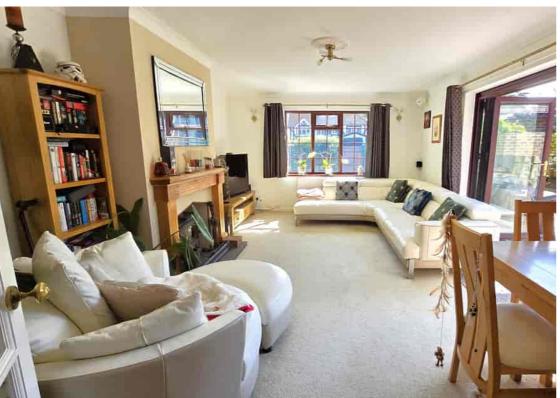

## Situated in a highly sought after Bexhill Old Town Area location can be found this Spacious Three Bedroom Detached

Bungalow offered for sale in immaculate condition throughout with benefits and accommodation that includes: A side entrance porch, a good size inner hall with ample storage, a modern and well equipped fitted kitchen with ample fitted wall and base units, a spacious dual aspect lounge-diner, central fireplace with inset log-burner and bifold doors that lead out to a south facing patio area. All three bedrooms are a good size & there is a fully tiled family bathroom with both a shower and bath. Additional benefits include, a separate cloakroom WC, substantial fully boarded loft with loft ladder, central heating and double glazing, fitted solar panels. Externally: There are areas of garden to the front side with a gated drive that offers ample off-road parking leading to the carport and in turn a 24ft garage with remote roller door. Within the grounds you will find a bespoke built home office with double glazed doors opening out to the garden, a composite deck patio area & pathway, well tendered gardens with mature plants & shrubs providing privacy, a brick built barbecue area with wood store and to the rear there is a further area of garden with central lawn, timber shed & an 'Artic Cabin' BBQ hut / family entertaining space. For additional details or to arrange to view please contact our Bexhill Team on 01424 224488.