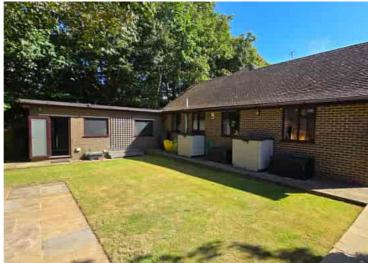

## Situated in a highly sought after Bexhill Old Town Area location can be found this Spacious Three Bedroom Detached

Bungalow offered for sale in immaculate condition throughout with benefits and accommodation that includes: A side entrance porch, a good size inner hall with ample storage, a modern and well equipped fitted kitchen with ample fitted wall and base units, a spacious dual aspect lounge-diner, central fireplace with inset log-burner and bifold doors that lead out to a south facing patio area. All three bedrooms are a good size & there is a fully tiled family bathroom with both a shower and bath. Additional benefits include, a separate cloakroom WC, substantial fully boarded loft with loft ladder, central heating and double glazing, fitted solar panels. Externally: There are areas of garden to the front side with a gated drive that offers ample off-road parking leading to the carport and in turn a 24ft garage with remote roller door. Within the grounds you will find a bespoke built home office with double glazed doors opening out to the garden, a composite deck patio area & pathway, well tendered gardens with mature plants & shrubs providing privacy, a brick built barbecue area with wood store and to the rear there is a further area of garden with central lawn, timber shed & an 'Artic Cabin' BBQ hut / family entertaining space. For additional details or to arrange to view please contact our Bexhill Team on 01424 224488.