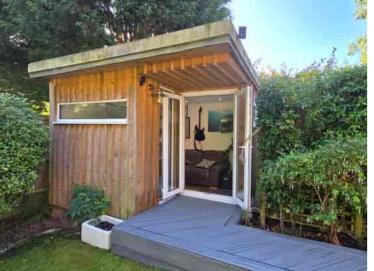

## Situated in a highly sought after Bexhill Old Town Area location can be found this Spacious Three Bedroom Detached

Bungalow offered for sale in immaculate condition throughout with benefits and accommodation that includes: A side entrance porch, a good size inner hall with ample storage, a modern and well equipped fitted kitchen with ample fitted wall and base units, a spacious dual aspect lounge-diner, central fireplace with inset log-burner and bifold doors that lead out to a south facing patio area. All three bedrooms are a good size & there is a fully tiled family bathroom with both a shower and bath. Additional benefits include, a separate cloakroom WC, substantial fully boarded loft with loft ladder, central heating and double glazing, fitted solar panels. Externally: There are areas of garden to the front side with a gated drive that offers ample off-road parking leading to the carport and in turn a 24ft garage with remote roller door. Within the grounds you will find a bespoke built home office with double glazed doors opening out to the garden, a composite deck patio area & pathway, well tendered gardens with mature plants & shrubs providing privacy, a brick built barbecue area with wood store and to the rear there is a further area of garden with central lawn, timber shed & an 'Artic Cabin' BBQ hut / family entertaining space. For additional details or to arrange to view please contact our Bexhill Team on 01424 224488.

Made with Metrophs & 2024

Interesting Info: A Double length garage with frosted double glazing plus car port \* Electric roller door on the garage \* External electrical sockets covering the whole garden plus security lighting \* A Timber Built Artic Style Cabin / BBQ hut (Seats 15 and can sleep 3) \* Composting area with fire pit \* Wood burner log storage \* (Logs to remain: Ample for a couple of years at least) \* Fully serviced wood burner in the lounge-diner \* Brick built BBQ area in patio area \* Composite decking leading to the fully insulated and own power supplied garden office/summer house \* Solar panels with battery backup & Smart app controls \* Large loft space, the footprint of the house and is all boarded \*

- Spacious detached three bedroom bungalow
  - Highly sought after old town location
  - Three good size double bedrooms
- Spacious lounge diner with fireplace and bifold doors
  - Modern & Immaculate Decor Throughout
    - Modern fitted kitchen and bathroom
      - Additional Cloakroom/W.C
- Central heated and double glazed throughout
  - Income producing solar panels
    - Garden room/home office