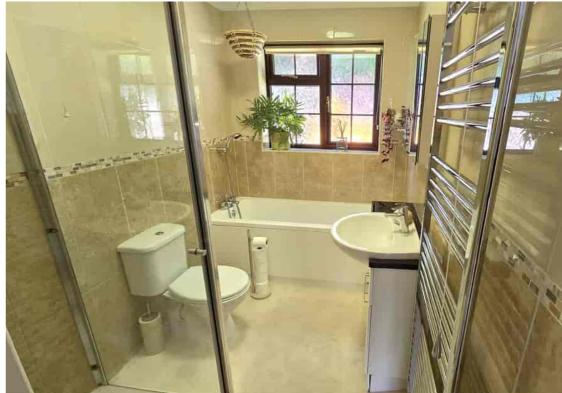

## Situated in a highly sought after Bexhill Old Town Area location can be found this Spacious Three Bedroom Detached

Bungalow offered for sale in immaculate condition throughout with benefits and accommodation that includes: A side entrance porch, a good size inner hall with ample storage, a modern and well equipped fitted kitchen with ample fitted wall and base units, a spacious dual aspect lounge-diner, central fireplace with inset log-burner and bifold doors that lead out to a south facing patio area. All three bedrooms are a good size & there is a fully tiled family bathroom with both a shower and bath. Additional benefits include, a separate cloakroom WC, substantial fully boarded loft with loft ladder, central heating and double glazing, fitted solar panels. Externally: There are areas of garden to the front side with a gated drive that offers ample off-road parking leading to the carport and in turn a 24ft garage with remote roller door. Within the grounds you will find a bespoke built home office with double glazed doors opening out to the garden, a composite deck patio area & pathway, well tendered gardens with mature plants & shrubs providing privacy, a brick built barbecue area with wood store and to the rear there is a further area of garden with central lawn, timber shed & an 'Artic Cabin' BBQ hut / family entertaining space. For additional details or to arrange to view please contact our Bexhill Team on 01424 224488.

- Spacious detached three bedroom bungalow
  - Highly sought after old town location
  - Three good size double bedrooms
- Spacious lounge diner with fireplace and bifold doors
  - Modern & Immaculate Decor Throughout
    - Modern fitted kitchen and bathroom
      - Additional Cloakroom/W.C
- Central heated and double glazed throughout
  - Income producing solar panels
    - Garden room/home office