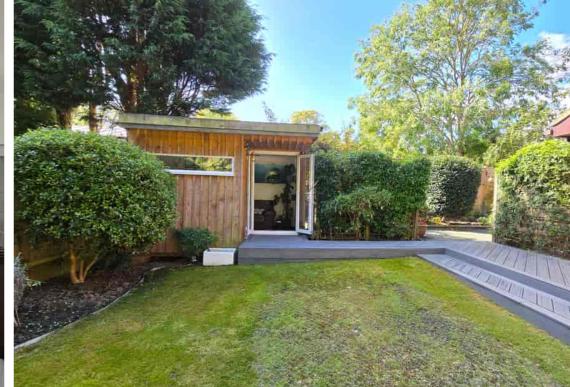

## Situated in a highly sought after Bexhill Old Town Area location can be found this Spacious Three Bedroom Detached

Bungalow offered for sale in immaculate condition throughout with benefits and accommodation that includes: A side entrance porch, a good size inner hall with ample storage, a modern and well equipped fitted kitchen with ample fitted wall and base units, a spacious dual aspect lounge-diner, central fireplace with inset log-burner and bifold doors that lead out to a south facing patio area. All three bedrooms are a good size & there is a fully tiled family bathroom with both a shower and bath. Additional benefits include, a separate cloakroom WC, substantial fully boarded loft with loft ladder, central heating and double glazing, fitted solar panels. Externally: There are areas of garden to the front side with a gated drive that offers ample off-road parking leading to the carport and in turn a 24ft garage with remote roller door. Within the grounds you will find a bespoke built home office with double glazed doors opening out to the garden, a composite deck patio area & pathway, well tendered gardens with mature plants & shrubs providing privacy, a brick built barbecue area with wood store and to the rear there is a further area of garden with central lawn, timber shed & an 'Artic Cabin' BBQ hut / family entertaining space. For additional details or to arrange to view please contact our Bexhill Team on 01424 224488.

Made with Metrophs & 2024

Interesting Info: A Double length garage with frosted double glazing plus car port \* Electric roller door on the garage \* External electrical sockets covering the whole garden plus security lighting \* A Timber Built Artic Style Cabin / BBQ hut (Seats 15 and can sleep 3) \* Composting area with fire pit \* Wood burner log storage \* (Logs to remain: Ample for a couple of years at least) \* Fully serviced wood burner in the lounge-diner \* Brick built BBQ area in patio area \* Composite decking leading to the fully insulated and own power supplied garden office/summer house \* Solar panels with battery backup & Smart app controls \* Large loft space, the footprint of the house and is all boarded \*