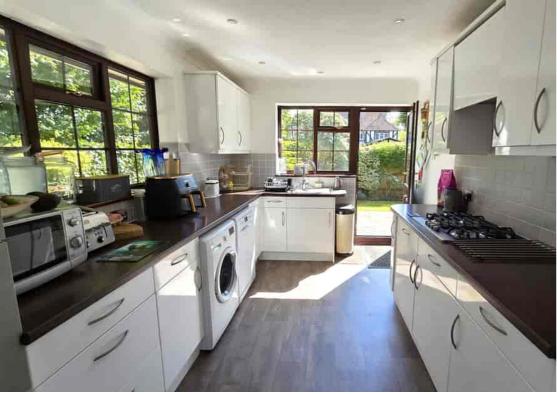

## Situated in a highly sought after Bexhill Old Town Area location can be found this Spacious Three Bedroom Detached

Bungalow offered for sale in immaculate condition throughout with benefits and accommodation that includes: A side entrance porch, a good size inner hall with ample storage, a modern and well equipped fitted kitchen with ample fitted wall and base units, a spacious dual aspect lounge-diner, central fireplace with inset log-burner and bifold doors that lead out to a south facing patio area. All three bedrooms are a good size & there is a fully tiled family bathroom with both a shower and bath. Additional benefits include, a separate cloakroom WC, substantial fully boarded loft with loft ladder, central heating and double glazing, fitted solar panels. Externally: There are areas of garden to the front side with a gated drive that offers ample off-road parking leading to the carport and in turn a 24ft garage with remote roller door. Within the grounds you will find a bespoke built home office with double glazed doors opening out to the garden, a composite deck patio area & pathway, well tendered gardens with mature plants & shrubs providing privacy, a brick built barbecue area with wood store and to the rear there is a further area of garden with central lawn, timber shed & an 'Artic Cabin' BBQ hut / family entertaining space. For additional details or to arrange to view please contact our Bexhill Team on 01424 224488.