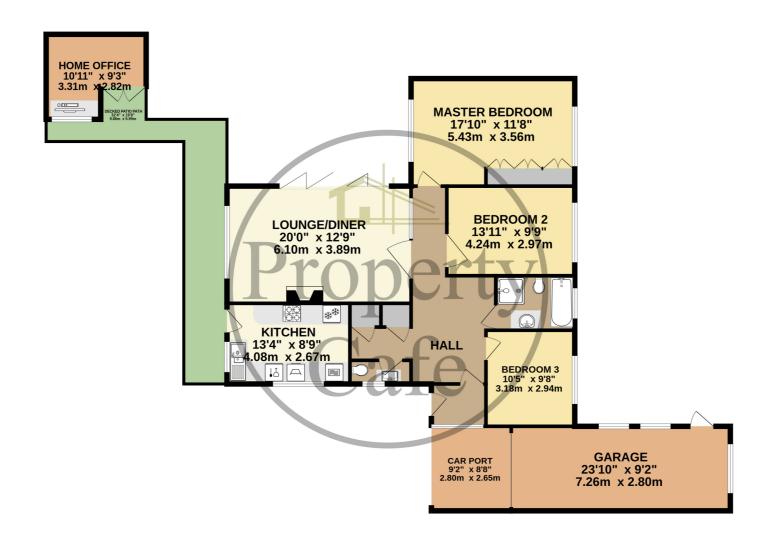

## GROUND FLOOR 1469 sq.ft. (136.5 sq.m.) approx.

## TOTAL FLOOR AREA: 1469 sq.ft. (136.5 sq.m.) approx.

Whilst every attempt has been made to ensure the accuracy of the floorplan contained here, measurements of doors, windows, rooms and any other items are approximate and no responsibility is taken for any error, omission or mis-statement. This plan is for illustrative purposes only and should be used as such by any prospective purchaser. The services, systems and appliances shown have not been tested and no guarantee as to their operability or efficiency can be given.

## Situated in a highly sought after Bexhill Old Town Area location can be found this Spacious Three Bedroom Detached

Bungalow offered for sale in immaculate condition throughout with benefits and accommodation that includes: A side entrance porch, a good size inner hall with ample storage, a modern and well equipped fitted kitchen with ample fitted wall and base units, a spacious dual aspect lounge-diner, central fireplace with inset log-burner and bifold doors that lead out to a south facing patio area. All three bedrooms are a good size & there is a fully tiled family bathroom with both a shower and bath. Additional benefits include, a separate cloakroom WC, substantial fully boarded loft with loft ladder, central heating and double glazing, fitted solar panels. Externally: There are areas of garden to the front side with a gated drive that offers ample off-road parking leading to the carport and in turn a 24ft garage with remote roller door. Within the grounds you will find a bespoke built home office with double glazed doors opening out to the garden, a composite deck patio area & pathway, well tendered gardens with mature plants & shrubs providing privacy, a brick built barbecue area with wood store and to the rear there is a further area of garden with central lawn, timber shed & an 'Artic Cabin' BBQ hut / family entertaining space. For additional details or to arrange to view please contact our Bexhill Team on 01424 224488.