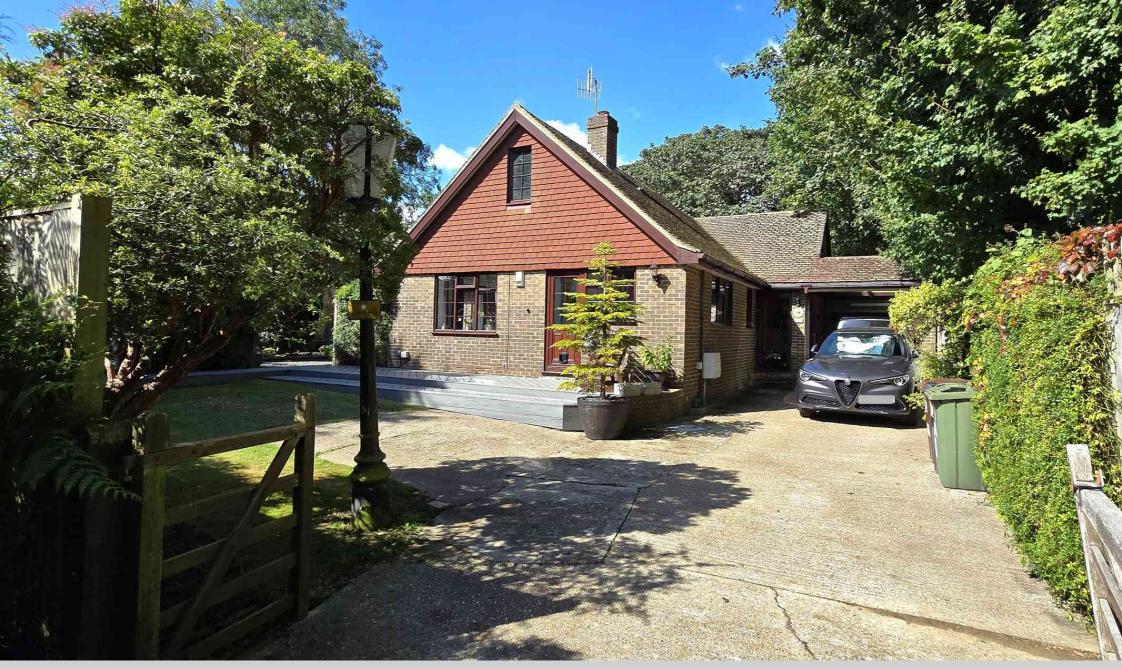

13a Hastings Road, Bexhill-on-Sea, East Sussex, TN40 2FQ Spacious Detached Bungalow In Private Location Close To Bexhill Old Town £550,000

## Situated in a highly sought after Bexhill Old Town Area location can be found this Spacious Three Bedroom Detached

Bungalow offered for sale in immaculate condition throughout with benefits and accommodation that includes: A side entrance porch, a good size inner hall with ample storage, a modern and well equipped fitted kitchen with ample fitted wall and base units, a spacious dual aspect lounge-diner, central fireplace with inset log-burner and bifold doors that lead out to a south facing patio area. All three bedrooms are a good size & there is a fully tiled family bathroom with both a shower and bath. Additional benefits include, a separate cloakroom WC, substantial fully boarded loft with loft ladder, central heating and double glazing, fitted solar panels. Externally: There are areas of garden to the front side with a gated drive that offers ample off-road parking leading to the carport and in turn a 24ft garage with remote roller door. Within the grounds you will find a bespoke built home office with double glazed doors opening out to the garden, a composite deck patio area & pathway, well tendered gardens with mature plants & shrubs providing privacy, a brick built barbecue area with wood store and to the rear there is a further area of garden with central lawn, timber shed & an 'Artic Cabin' BBQ hut / family entertaining space. For additional details or to arrange to view please contact our Bexhill Team on 01424 224488.