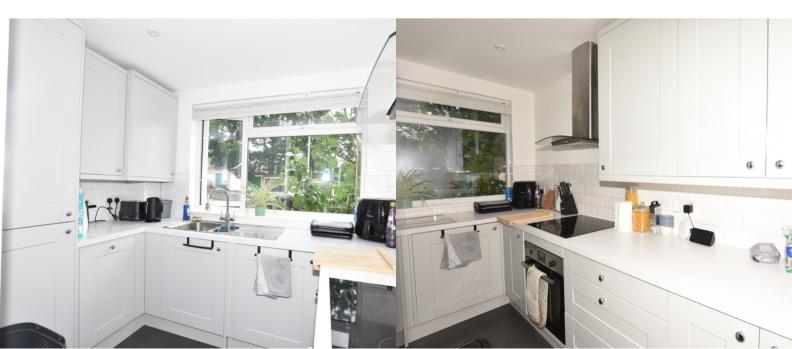

#### **RE-FITTED KITCHEN**

3.4m x 2.6m (11' 2" x 8' 6")

UPVC double glazed window with front aspect, range of eye level cupboards with stainless steel extractor fan, quartz effect preparation surface with tiled splashback and drawers and cupboards under, four ring electric hob, single oven, stainless steel one and a half bowl sink with mixer tap and drainer, integrated slimline dishwasher, integrated washing machine, integrated fridge/freezer, cupboard housing replacement combi boiler, vinyl flooring