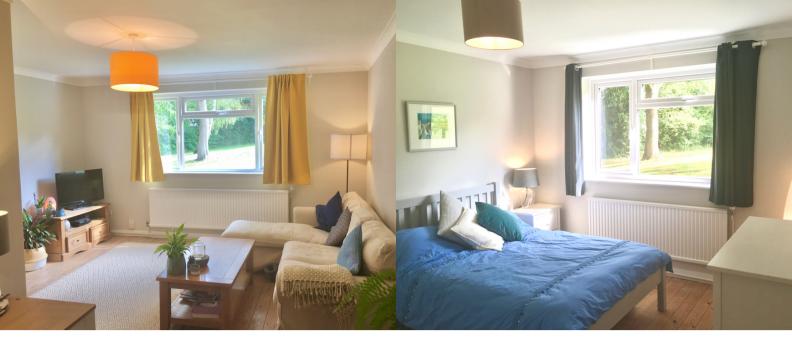

#### LIVING ROOM

4.8m x 4.5m (15' 9" x 14' 9") UPVC double glazed window with rear aspect, large double panel radiator, wood strip floor, TV point, access to inner hall

#### BEDROOM ONE

3.4m x 3.4m (11' 2" x 11' 2")

UPVC double glazed window with rear aspect, wood strip floor, single panel radiator, built in triple wardrobe with cupboards over

#### **BEDROOM TWO**

3.6m x 3.4m (11' 10" x 11' 2") UPVC double glazed window with front aspect, wood strip floor, single panel radiator, built in triple wardrobe with cupboards over

Whilst every attempt has been made to ensure the accuracy of the floor plan contained here, measurements of doors, windows, rooms and any other items are approximate and no responsibility is taken for any error, omission, or mis-statement. This plan is for illustrative purposes only and should be used as such by any prospective purchaser. The services, systems and appliances shown have not been tested and no guarantee as to their operability or efficiency can be given Made with Metropix ©2018