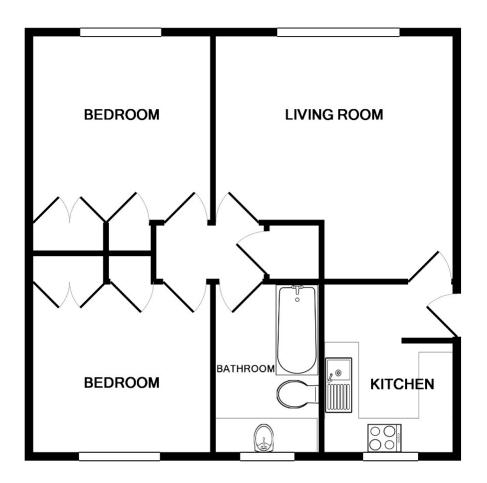

#### **BEDROOM TWO**

3.6m x 3.4m (11' 10" x 11' 2") UPVC double glazed window with front aspect, wood strip floor, single panel radiator, built in triple wardrobe with cupboards over

Whilst every attempt has been made to ensure the accuracy of the floor plan contained here, measurements of doors, windows, rooms and any other items are approximate and no responsibility is taken for any error, omission, or mis-statement. This plan is for illustrative purposes only and should be used as such by any prospective purchaser. The services, systems and appliances shown have not been tested and no guarantee as to their operability or efficiency can be given Made with Metropix ©2018