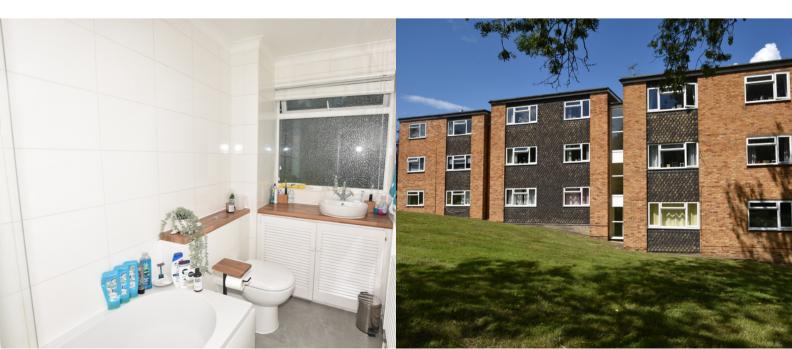

#### **RE-FITTED BATHROOM**

UPVC double glazed opaque window with front aspect, fully tiled walls, white suite comprising bath with electric shower over and glazed screen, WC and hand basin with cupboard under, heated towel rail, tiled floor

#### **PROPERTY DESCRIPTION**

A light and spacious, ground floor apartment which has been completely modernised by the current owner. The property benefits from a garage and is located in a quiet cul de sac within an easy walk of the village centre. It is being sold with no onward chain