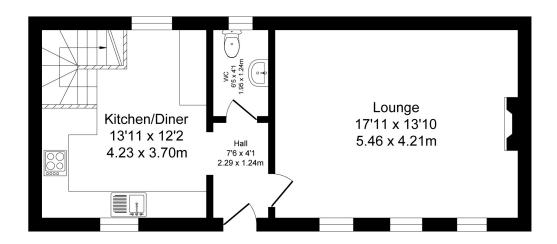

The Black Bull and it's fabulous menu awaits you, only 89ft away.

Your Local Property Experts?

Our office is a 20 minute drive away - pop in to say hello, anytime!

Total Floor Area: 974 sq ft (90.4 sq.m) approx.

Ground Floor: 487 sq.ft (45.2 sq.m) approx. First Floor: 487 sq.ft (45.2 sq.m) approx.

Whilst every attempt has been made to ensure the accuracy of this floorplan, measurements of doors, windows, rooms and any other items are approximate and no responsibility is taken for any error, omission or mis-statement. This plan is for illustrative purposes only and should be used as such by any prospective purchaser. The services, systems and appliances shown have not been tested and no guarantee as to their operability or efficiency can be given.