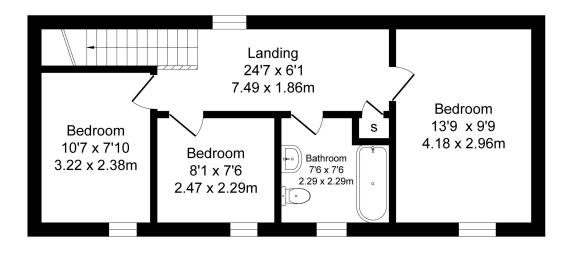

The Black Bull and it's fabulous menu awaits you, only 89ft away.

Your Local Property Experts?

Our office is a 20 minute drive away - pop in to say hello, anytime!

Total Floor Area: 974 sq ft (90.4 sq.m) approx.

Ground Floor: 487 sq.ft (45.2 sq.m) approx. First Floor: 487 sq.ft (45.2 sq.m) approx.

Whilst every attempt has been made to ensure the accuracy of this floorplan, measurements of doors, windows, rooms and any other items are approximate and no responsibility is taken for any error, omission or mis-statement. This plan is for illustrative purposes only and should be used as such by any prospective purchaser. The services, systems and appliances shown have not been tested and no guarantee as to their operability or efficiency can be given.