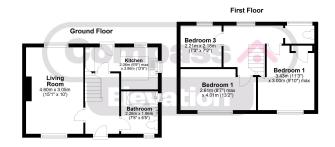

Embrace the potential of this 3-bedroom semi-detached residence nestled in the heart of Arlesey. This well-positioned home offers a an opportunity to create a space that truly reflects your style.

Accommodation to the ground floor consists of a bathroom, kitchen, spacious front to back lounge with fireplace. Upstairs there are 3 decent bedrooms and a separate W/C.

This floor plan along with the dimensions are for guidance only and should not be used for carpet sizes, appliances or items of furniture. Plan produced using Plantib