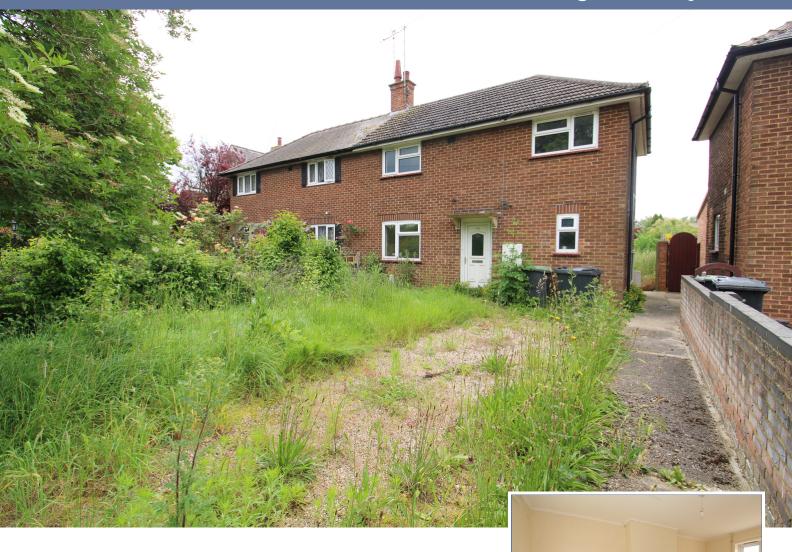

## £310,000 Freehold

- IN NEED OF REFURBISHMENT THROUGHOUT
- 3 BEDROOM SEMI-DETACHED
- DRIVEWAY WITH OFF ROAD PARKING FOR 3-4 CARS
- CHAIN FREE
- POPULAR LOCATION
- CLOSE BY AMENITIES
- CALL NOW TO ARRANGE A VIEWING
- GREAT POTENTIAL
- PERFECT FOR INVESTORS
- PRIVATE REAR GARDEN
- FPC Rating D

Embrace the potential of this 3-bedroom semi-detached residence nestled in the heart of Arlesey. This well-positioned home offers a an opportunity to create a space that truly reflects your style.

Accommodation to the ground floor consists of a bathroom, kitchen, spacious front to back lounge with fireplace. Upstairs there are 3 decent bedrooms and a separate W/C.

Externally, the property features both a front and rear garden and driveway with off road parking for 3-4 cars.

Whilst this home is in need of some updating throughout, its prime location in Arlesey ensures proximity to local amenities, schools, and scenic parks and represents an exciting opportunity for those ready to put in the work to make it their own.