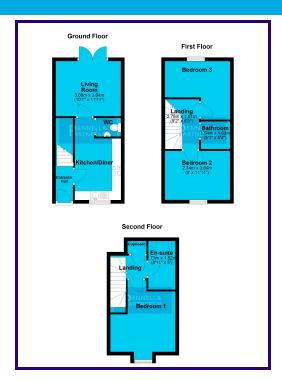

Key Features:

Three double bedrooms

Ensuite to master bedroom

Family bathroom

Kitchen/Diner

Spacious lounge

Courtyard garden to the rear

Garage (on block) and driveway parking

## KITCHEN/DINER

2.58m x 4.57m (8' 6" x 15' 0")

## LIVING ROOM

3.62m x 3.08m (11' 11" x 10' 1")

# FIRST FLOOR

### **BEDROOM TWO**

3.63m x 2.74m (11' 11" x 9' 0")

### **BEDROOM THREE**

3.62m x 3.27m (11' 11" x 10' 9")

### **FAMILY BATHROOM**

#### **BEDROOM ONE**

2.66m x 4.15m (8' 9" x 13' 7") Plus Ensuite and Storage.