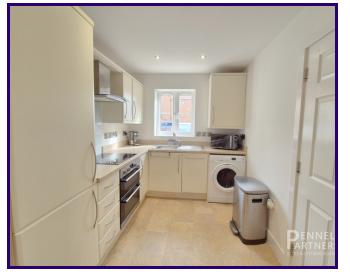

## KITCHEN/DINER

2.58m x 4.57m (8' 6" x 15' 0")

Offered in good condition throughout

Description:

Upon entering the property, you are greeted by a welcoming hallway leading to the heart of the home. The kitchen/diner is thoughtfully designed with modern appliances, ample storage, and a spacious dining area, perfect for entertaining guests or enjoying family meals.