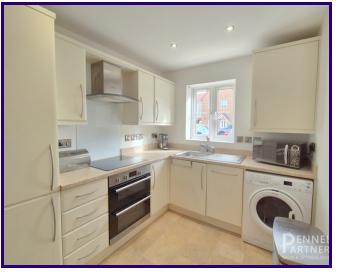

## KITCHEN/DINER

2.58m x 4.57m (8' 6" x 15' 0")

Offered in good condition throughout

Description:

Upon entering the property, you are greeted by a welcoming hallway leading to the heart of the home. The kitchen/diner is thoughtfully designed with modern appliances, ample storage, and a spacious dining area, perfect for entertaining guests or enjoying family meals.