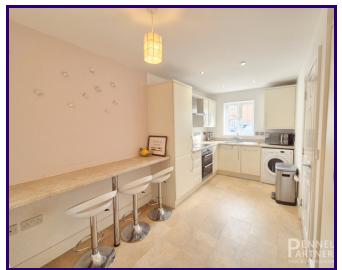

## KITCHEN/DINER

2.58m x 4.57m (8' 6" x 15' 0")

Offered in good condition throughout

Description:

Upon entering the property, you are greeted by a welcoming hallway leading to the heart of the home. The kitchen/diner is thoughtfully designed with modern appliances, ample storage, and a spacious dining area, perfect for entertaining guests or enjoying family meals.