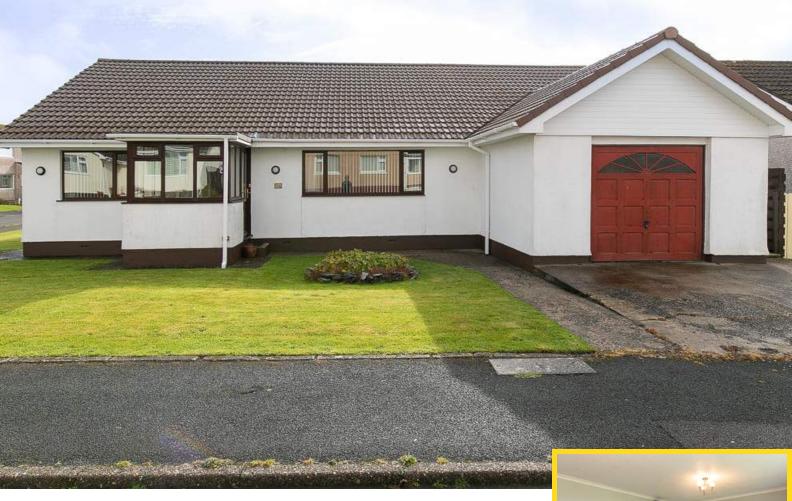

# 84 Highfield Crescent, Onchan, Isle of Man. IM3 3BS

Perfectly situated true bungalow on Highfield Crescent. The property has had extensive work done, such as a new roof fitted in 2022 which has also been re-insulated. Re-wired in 2013 and generally well presented. The property is perfect for anyone looking for a quiet corner plot bungalow in Onchan

#### PROPERTY DESCRIPTION

**ACCOMMODATION** Located at 84 Highfield Crescent in Onchan, this detached true bungalow offers a fantastic central location on a corner plot, just a short walk from the bus stop, making it highly convenient for commuting and accessing local amenities. The property features three double bedrooms, providing ample space for a family or guests. The sunny front-facing lounge offers a bright and inviting living space, while the stunning kitchen/diner easily accommodates a 6-8 seater dining table, perfect for entertaining or family meals. The property also includes a family bathroom and a conservatory, offering additional living space and lovely views of the garden.

Practicality is a key feature of this home, with an integral large single garage and off-road parking at the front, ensuring plenty of storage and parking options. Recent upgrades include a new roof fitted in 2022, electrical works completed in 2013, and ongoing maintenance to keep the property in excellent condition. With its blend of modern amenities, spacious layout, and ideal location in the east of the island, 84 Highfield Crescent is a well-maintained bungalow perfect for comfortable and convenient living.

### **FEATURES**

- Detached True Bungalow
- Situated in a Great Location
- Three Double Bedrooms
- Family Bathroom
- Re-Roofed 2022

- Stunning Kitchen/Diner
- Integrated Large Single Garage
- Conservatory and Sunny Fully Enclosed Rear Garden
- Oil Fired Central Heating & uPVC Double Glazing