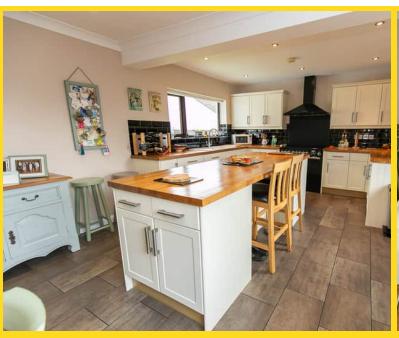

#### PROPERTY DESCRIPTION

**ACCOMMODATION** Located at 84 Highfield Crescent in Onchan, this detached true bungalow offers a fantastic central location on a corner plot, just a short walk from the bus stop, making it highly convenient for commuting and accessing local amenities. The property features three double bedrooms, providing ample space for a family or guests. The sunny front-facing lounge offers a bright and inviting living space, while the stunning kitchen/diner easily accommodates a 6-8 seater dining table, perfect for entertaining or family meals. The property also includes a family bathroom and a conservatory, offering additional living space and lovely views of the garden.

### **FEATURES**

- Detached True Bungalow
- Situated in a Great Location
- Three Double Bedrooms
- Family Bathroom
- Re-Roofed 2022

- Stunning Kitchen/Diner
- Integrated Large Single Garage
- Conservatory and Sunny Fully Enclosed Rear Garden
- Oil Fired Central Heating & uPVC Double Glazing