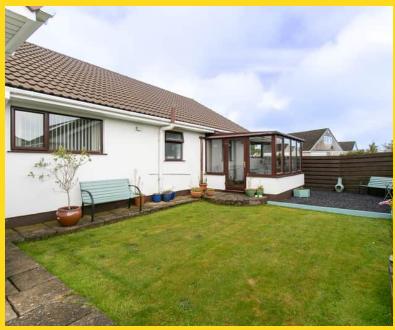

# **Property Images**

#### PROPERTY DESCRIPTION

**ACCOMMODATION** Located at 84 Highfield Crescent in Onchan, this detached true bungalow offers a fantastic central location on a corner plot, just a short walk from the bus stop, making it highly convenient for commuting and accessing local amenities. The property features three double bedrooms, providing ample space for a family or guests. The sunny front-facing lounge offers a bright and inviting living space, while the stunning kitchen/diner easily accommodates a 6-8 seater dining table, perfect for entertaining or family meals. The property also includes a family bathroom and a conservatory, offering additional living space and lovely views of the garden.

### **FEATURES**

- Detached True Bungalow
- Situated in a Great Location
- Three Double Bedrooms
- Family Bathroom
- Re-Roofed 2022

- Stunning Kitchen/Diner
- Integrated Large Single Garage
- Conservatory and Sunny Fully Enclosed Rear Garden
- Oil Fired Central Heating & uPVC Double Glazing