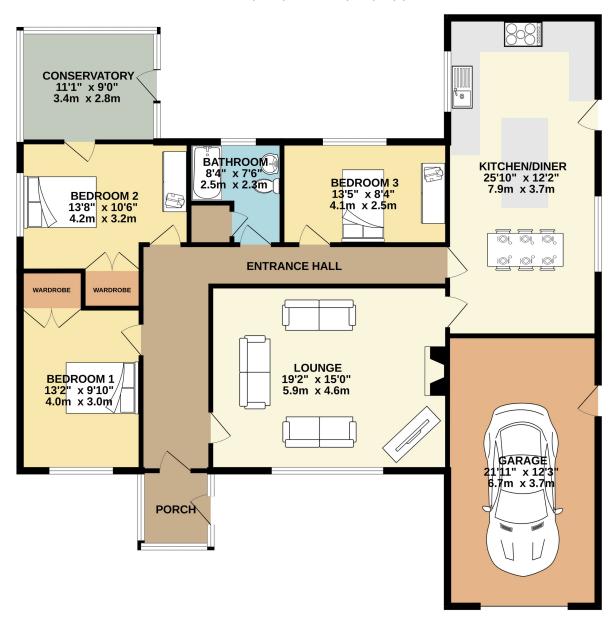

## **FLOORPLAN**

## **GROUND FLOOR** 1636 sq.ft. (152.0 sq.m.) approx.

TOTAL FLOOR AREA: 1636 sq.ft. (152.0 sq.m.) approx.

Whilst every attempt has been made to ensure the accuracy of the floorplan contained here, measurements of doors, windows, rooms and any other items are approximate and no responsibility is taken for any error, omission or mis-statement. This plan is for illustrative purposes only and should be used as such by any prospective purchaser. The services, systems and appliances shown have not been tested and no guarantee as to their operability or efficiency can be given.