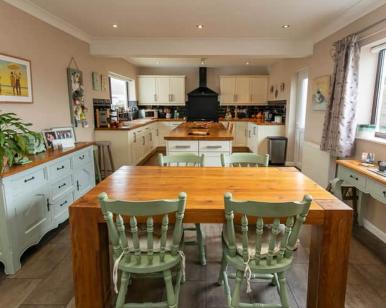

#### PROPERTY DESCRIPTION

**ACCOMMODATION** Located at 84 Highfield Crescent in Onchan, this detached true bungalow offers a fantastic central location on a corner plot, just a short walk from the bus stop, making it highly convenient for commuting and accessing local amenities. The property features three double bedrooms, providing ample space for a family or guests. The sunny front-facing lounge offers a bright and inviting living space, while the stunning kitchen/diner easily accommodates a 6-8 seater dining table, perfect for entertaining or family meals. The property also includes a family bathroom and a conservatory, offering additional living space and lovely views of the garden.

### **FEATURES**

- Detached True Bungalow
- Situated in a Great Location
- Three Double Bedrooms
- Family Bathroom
- Re-Roofed 2022

- Stunning Kitchen/Diner
- Integrated Large Single Garage
- Conservatory and Sunny Fully Enclosed Rear Garden
- Oil Fired Central Heating & uPVC Double Glazing