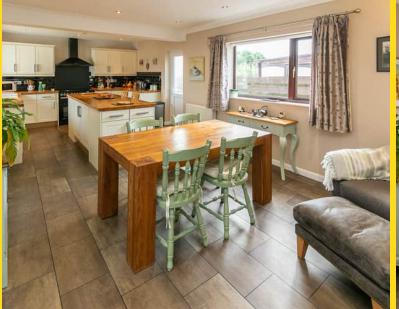

#### PROPERTY DESCRIPTION

**ACCOMMODATION** Located at 84 Highfield Crescent in Onchan, this detached true bungalow offers a fantastic central location on a corner plot, just a short walk from the bus stop, making it highly convenient for commuting and accessing local amenities. The property features three double bedrooms, providing ample space for a family or guests. The sunny front-facing lounge offers a bright and inviting living space, while the stunning kitchen/diner easily accommodates a 6-8 seater dining table, perfect for entertaining or family meals. The property also includes a family bathroom and a conservatory, offering additional living space and lovely views of the garden.

### **FEATURES**

- Detached True Bungalow
- Situated in a Great Location
- Three Double Bedrooms
- Family Bathroom
- Re-Roofed 2022

- Stunning Kitchen/Diner
- Integrated Large Single Garage
- Conservatory and Sunny Fully Enclosed Rear Garden
- Oil Fired Central Heating & uPVC Double Glazing