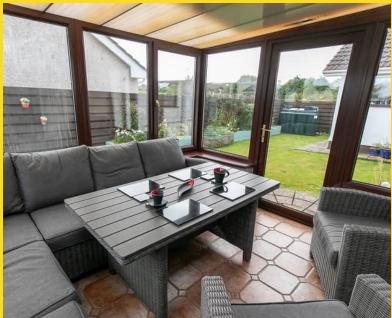

#### PROPERTY DESCRIPTION

**ACCOMMODATION** Located at 84 Highfield Crescent in Onchan, this detached true bungalow offers a fantastic central location on a corner plot, just a short walk from the bus stop, making it highly convenient for commuting and accessing local amenities. The property features three double bedrooms, providing ample space for a family or guests. The sunny front-facing lounge offers a bright and inviting living space, while the stunning kitchen/diner easily accommodates a 6-8 seater dining table, perfect for entertaining or family meals. The property also includes a family bathroom and a conservatory, offering additional living space and lovely views of the garden.

### **FEATURES**

- Detached True Bungalow
- Situated in a Great Location
- Three Double Bedrooms
- Family Bathroom
- Re-Roofed 2022

- Stunning Kitchen/Diner
- Integrated Large Single Garage
- Conservatory and Sunny Fully Enclosed Rear Garden
- Oil Fired Central Heating & uPVC Double Glazing