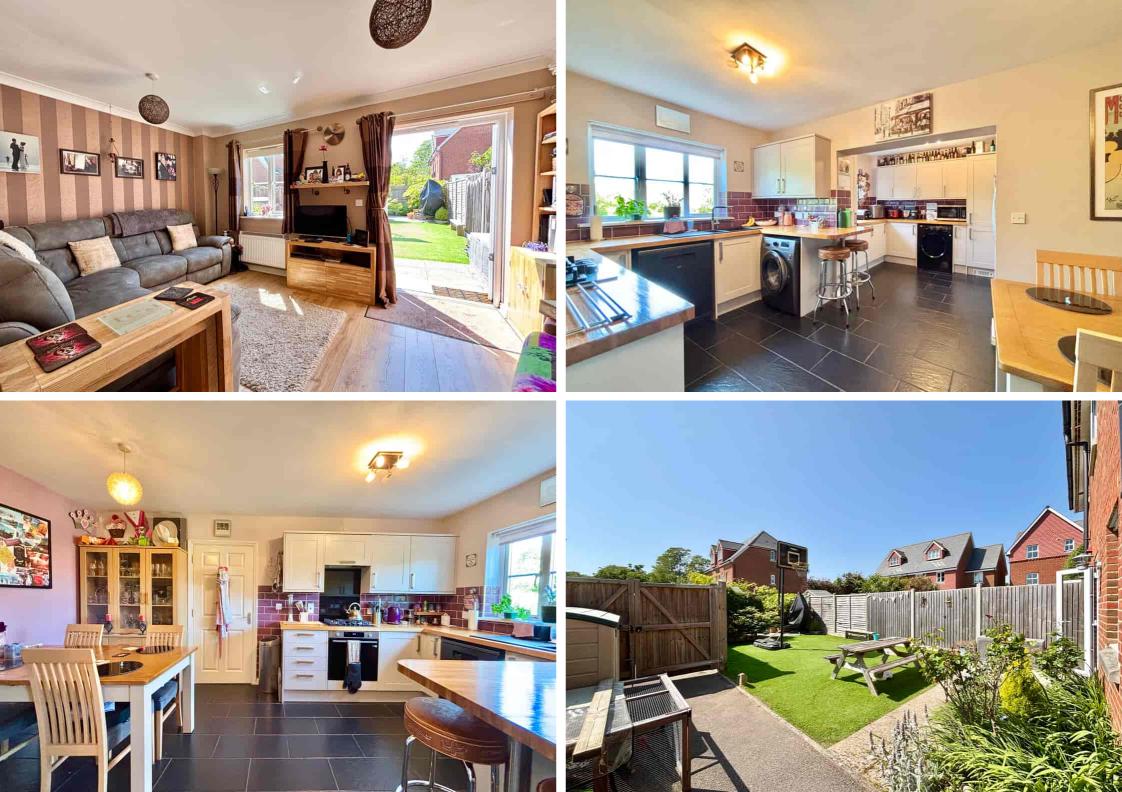

29 Penland Road, Bexhill-on-Sea, East Sussex, TN40 2JG Spacious & Well Positioned Four Bedroom Terraced Family Home With Off-Road Parking £349,950 - Freehold

Property Cafe are delighted to present to the market this spacious & well presented, four bedroom townhouse for sale positioned in an extremely convenient and sought after position of Bexhill close by to excellent schools, 6th form college and transport links. Accommodation and benefits include; A light & airy entrance hall giving access to all ground floor rooms; Separate lounge overlooking the rear garden; Generous modern fitted kitchen/diner with ample cupboard & worktop space in addition to an integrated oven & hob as well as space for freestanding white goods; Ground floor WC. The first floor consists of three well proportioned bedrooms, one of which offering an en-suite shower room and a separate family bathroom comprising of bath with overhead shower attachment, wash basin & WC. The top floor boasts a master suite include a spacious double bedroom, fitted wardrobes and a further en-suite shower room. Externally there is a low maintenance rear garden, off-road parking and a small garage with up & over door ideal for storage. The house is offered for sale in good condition throughout, gas central heated & double glazed. We recommend you view at your earliest convenience.

- Four Bedroom Townhouse For Sale
- Off-Road Parking & Area Of Garage
  - Modern Fitted Kitchen/Diner
- Master Bedroom With En-Suite Sower Room
  - Modern Fitted Family Bathroom

- Low Maintenance Rear Garden
- Gas Central Heated & Double Glazed.
- Sought After Residential Location
- Extremely Close By To Excellent Schools & 6th Form College
  - Viewing Highly Recommended.