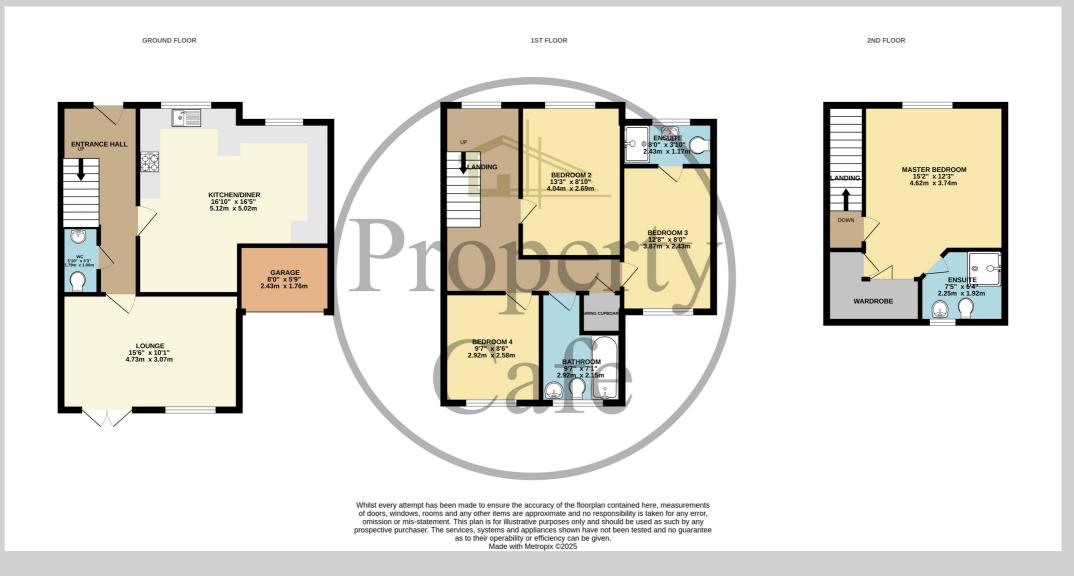

29 Penland Road, Bexhill-on-Sea, East Sussex, TN40 2JG Spacious & Well Positioned Four Bedroom Terraced Family Home With Off-Road Parking £349,950 - Freehold

Property Cafe are delighted to present to the market this spacious & well presented, four bedroom townhouse for sale positioned in an extremely convenient and sought after position of Bexhill close by to excellent schools, 6th form college and transport links. Accommodation and benefits include; A light & airy entrance hall giving access to all ground floor rooms; Separate lounge overlooking the rear garden; Generous modern fitted kitchen/diner with ample cupboard & worktop space in addition to an integrated oven & hob as well as space for freestanding white goods; Ground floor WC. The first floor consists of three well proportioned bedrooms, one of which offering an en-suite shower room and a separate family bathroom comprising of bath with overhead shower attachment, wash basin & WC. The top floor boasts a master suite include a spacious double bedroom, fitted wardrobes and a further en-suite shower room. Externally there is a low maintenance rear garden, off-road parking and a small garage with up & over door ideal for storage. The house is offered for sale in good condition throughout, gas central heated & double glazed. We recommend you view at your earliest convenience.

- Four Bedroom Townhouse For Sale
- Off-Road Parking & Area Of Garage
  - Modern Fitted Kitchen/Diner
- Master Bedroom With En-Suite Sower Room
  - Modern Fitted Family Bathroom

- Low Maintenance Rear Garden
- Gas Central Heated & Double Glazed.
- Sought After Residential Location
- Extremely Close By To Excellent Schools & 6th Form College
  - Viewing Highly Recommended.