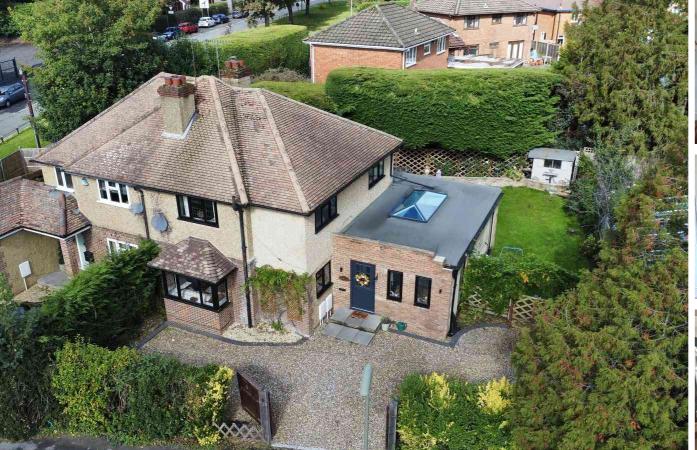

## Frimley Grove Gardens, FRIMLEY, Surrey GU16 7JX

Jigsaw Estates are incredibly excited to present to the market this stunning semi detached property which has been thoughtfully extended by the current owners and is situated within walking distance of a number of local schools, Frimley park Hospital and Frimley village centre.

Accommodation comprises three bedrooms, a cottage style kitchen/dining room which opens into a beautiful open plan living room with a sky lantern and bi-fold doors to the garden and a separate formal living room with open fire. Further benefits include a utility room, cloakroom, study space and a tastefully fitted family bathroom. There are charming features throughout such as the original stained glass window which has been cleverly integrated into the modern living space and open fireplaces.

Outside to the rear there is a secluded garden with patio and decking area and garden sheds for storage. There is side access to the front of the property which offers a shingled driveway providing parking for 2-3 cars. The property also has planning for an additional second story extension and plans can be shown on request.