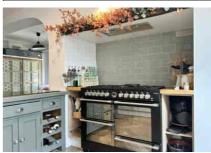

Accommodation comprises three bedrooms, a cottage style kitchen/dining room which opens into a beautiful open plan living room with a sky lantern and bi-fold doors to the garden and a separate formal living room with open fire. Further benefits include a utility room, cloakroom, study space and a tastefully fitted family bathroom. There are charming features throughout such as the original stained glass window which has been cleverly integrated into the modern living space and open fireplaces.