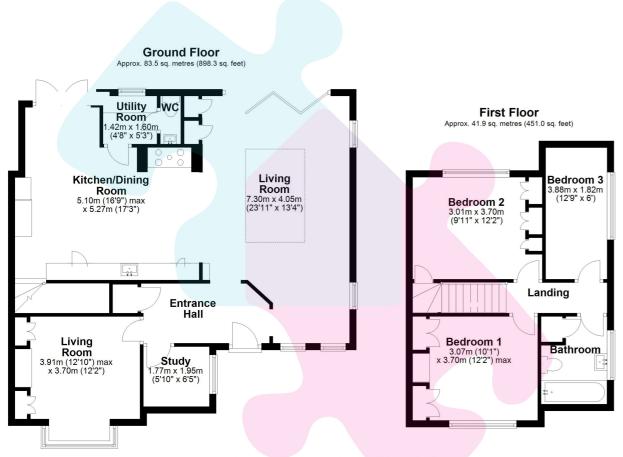

Total area: approx. 125.4 sq. metres (1349.3 sq. feet)

Floorplan is for Illustration purposes only. All measurements are approximate and should be verified. Total Floor Area includes any garages, outhouses or ancillary buldings shown on the floorplan.

EPC and Floorplan produced by WWW.G-Whis.net
Plan produced using PlanUp.