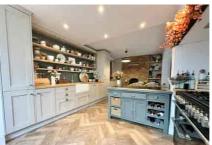

Accommodation comprises three bedrooms, a cottage style kitchen/dining room which opens into a beautiful open plan living room with a sky lantern and bi-fold doors to the garden and a separate formal living room with open fire. Further benefits include a utility room, cloakroom, study space and a tastefully fitted family bathroom. There are charming features throughout such as the original stained glass window which has been cleverly integrated into the modern living space and open fireplaces.