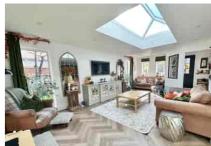

Accommodation comprises three bedrooms, a cottage style kitchen/dining room which opens into a beautiful open plan living room with a sky lantern and bi-fold doors to the garden and a separate formal living room with open fire. Further benefits include a utility room, cloakroom, study space and a tastefully fitted family bathroom. There are charming features throughout such as the original stained glass window which has been cleverly integrated into the modern living space and open fireplaces.

## PRICE £550,000 Freehold

- EXTENDED SEMI DETACHED
   PROPERTY
- OPEN PLAN & RE-FITTED KITCHEN/BREAKFAST ROOM
- SEPARATE FORMAL LIVING ROOM
- CLOAKROOM
- CLOSE TO LOCAL AMENITIES & SCHOOLS

- PLANNING GRANTED TO FURTHER EXTEND
- STUNNING LIVING ROOM WITH SKY LANTERN
- UTILITY ROOM
- RE-FITTED BATHROOM