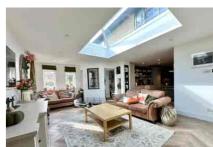

Accommodation comprises three bedrooms, a cottage style kitchen/dining room which opens into a beautiful open plan living room with a sky lantern and bi-fold doors to the garden and a separate formal living room with open fire. Further benefits include a utility room, cloakroom, study space and a tastefully fitted family bathroom. There are charming features throughout such as the original stained glass window which has been cleverly integrated into the modern living space and open fireplaces.