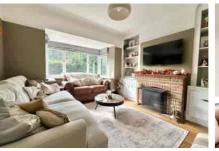

Accommodation comprises three bedrooms, a cottage style kitchen/dining room which opens into a beautiful open plan living room with a sky lantern and bi-fold doors to the garden and a separate formal living room with open fire. Further benefits include a utility room, cloakroom, study space and a tastefully fitted family bathroom. There are charming features throughout such as the original stained glass window which has been cleverly integrated into the modern living space and open fireplaces.