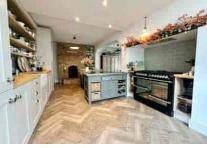

Accommodation comprises three bedrooms, a cottage style kitchen/dining room which opens into a beautiful open plan living room with a sky lantern and bi-fold doors to the garden and a separate formal living room with open fire. Further benefits include a utility room, cloakroom, study space and a tastefully fitted family bathroom. There are charming features throughout such as the original stained glass window which has been cleverly integrated into the modern living space and open fireplaces.