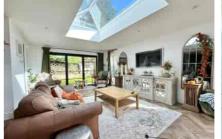

Accommodation comprises three bedrooms, a cottage style kitchen/dining room which opens into a beautiful open plan living room with a sky lantern and bi-fold doors to the garden and a separate formal living room with open fire. Further benefits include a utility room, cloakroom, study space and a tastefully fitted family bathroom. There are charming features throughout such as the original stained glass window which has been cleverly integrated into the modern living space and open fireplaces.