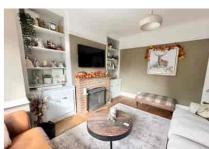

Accommodation comprises three bedrooms, a cottage style kitchen/dining room which opens into a beautiful open plan living room with a sky lantern and bi-fold doors to the garden and a separate formal living room with open fire. Further benefits include a utility room, cloakroom, study space and a tastefully fitted family bathroom. There are charming features throughout such as the original stained glass window which has been cleverly integrated into the modern living space and open fireplaces.