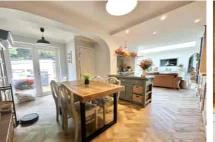

Accommodation comprises three bedrooms, a cottage style kitchen/dining room which opens into a beautiful open plan living room with a sky lantern and bi-fold doors to the garden and a separate formal living room with open fire. Further benefits include a utility room, cloakroom, study space and a tastefully fitted family bathroom. There are charming features throughout such as the original stained glass window which has been cleverly integrated into the modern living space and open fireplaces.