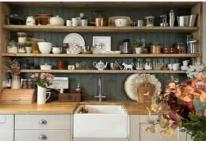

Accommodation comprises three bedrooms, a cottage style kitchen/dining room which opens into a beautiful open plan living room with a sky lantern and bi-fold doors to the garden and a separate formal living room with open fire. Further benefits include a utility room, cloakroom, study space and a tastefully fitted family bathroom. There are charming features throughout such as the original stained glass window which has been cleverly integrated into the modern living space and open fireplaces.

## PRICE £550,000 Freehold

- EXTENDED SEMI DETACHED
   PROPERTY
- OPEN PLAN & RE-FITTED KITCHEN/BREAKFAST ROOM
- SEPARATE FORMAL LIVING ROOM
- CLOAKROOM
- CLOSE TO LOCAL AMENITIES & SCHOOLS

- PLANNING GRANTED TO FURTHER EXTEND
- STUNNING LIVING ROOM WITH SKY LANTERN
- UTILITY ROOM
- RE-FITTED BATHROOM