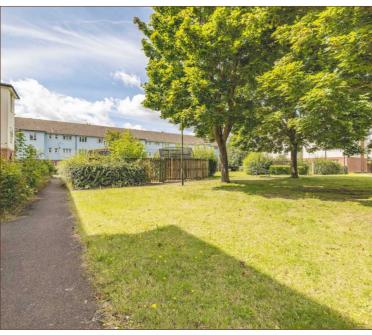

The apartment also features a well-equipped kitchen overlooking a communal green, 13ft living room with access to a balcony and gas central heating.

Externally, the property has rear access to a large communal garden and there is ample on-street residents parking to the front of the block.

The property is offered to the market as an ideal investment with the added benefit of no onward chain inviting a very quick sale.

Oakwood Estates

LIVING ROOM/DINER WITH LARGE BALCONY

LARGE COMMUNAL GARDEN