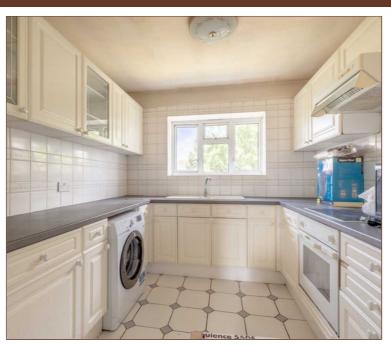

The apartment also features a well-equipped kitchen overlooking a communal green, 13ft living room with access to a balcony and gas central heating.

Externally, the property has rear access to a large communal garden and there is ample on-street residents parking to the front of the block.