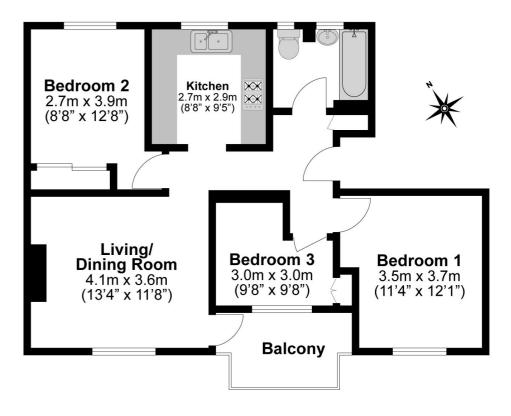

Conveniently located a stones throw from both The Langley Academy and Langley Grammar School is this three bedroom second floor apartment stretching an impressive 700 square feet.

The property comprises a spacious entrance hallway leading to the main bathroom and three good size bedrooms with a range of integrated storage.

The apartment also features a well-equipped kitchen overlooking a communal green, 13ft living room with access to a balcony and gas central heating.

Externally, the property has rear access to a large communal garden and there is ample on-street residents parking to the front of the block.

# **Total Approximate Floor Area**699 Square feet 65 Square metres

Illustrations are for identification purposes only, measurements are approximate, not to scale.

Prospective purchasers should be aware that these sales particulars are intended as a general guide only and room sizes should not be relied upon for carpets or furnishing. We have not carried out any form of survey nor have we tested any appliance or services, mechanical or electrical. All maps are supplied by Goview.co.uk from Ordnance Survey mapping. Care has been taken in the preparation of these sales particulars, which are thought to be materially correct, although their accuracy is not guaranteed and they do not form part of any contract.