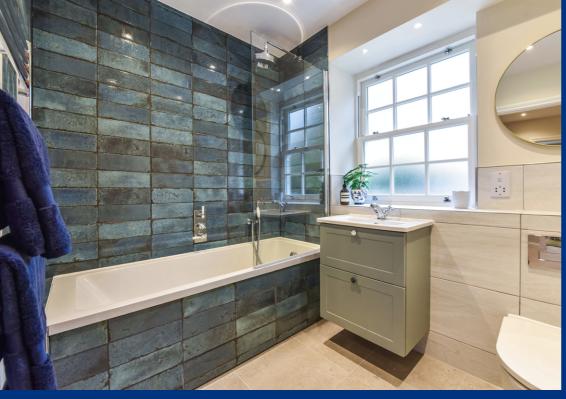

Upstairs you will find three double bedrooms with an en-suite shower room to the principal and a family bathroom. All bathrooms are fitted with Duravit sanitary ware with Vitra Integra Vanity drawer units and heated towel rails.