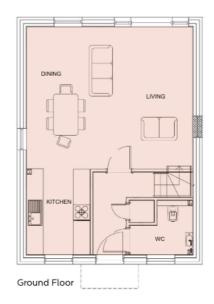

## **DETACHED HOUSES**

Kitchen Area: 9' 9" x 7' 6"
Living Area: 17' x 19' 5"
Bedroom 1: 11' 5" x 11' 5"
Bedroom 2: 11' 8" x 10' 5"
Bedroom 3: 11' 8" x 8' 9"

Three bedroom detached house (1076 ft²) £725,000

Three bedroom detached house (1076 ft²) £725,000

5 Three bedroom detached house (1076 ft²) £725,000

Three bedroom detached house (1076 ft²) £725,000

Ground floor tax window

All measurements are approximate and for display purposes only.