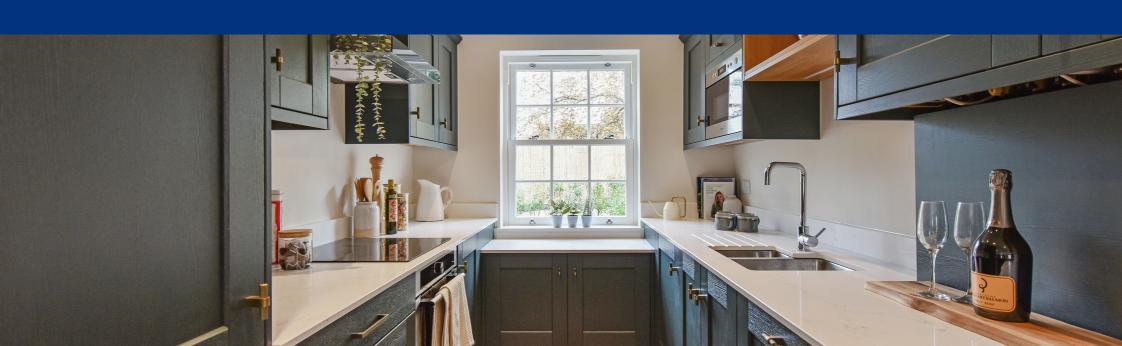

The kitchen includes shaker style doors with quartz work surfaces and a range of integrated appliances. These include an electric fan oven, induction hob with extractor fan, fridge/freezer, dishwasher and combination washer/dryer. Completing the ground floor is a spacious WC with hand basin and storage cupboards. French doors in the open plan living area lead directly to the rear garden with large patio area ideal for al-fresco entertaining. The gardens are enclosed by wicker bound fencing with pedestrian gates and finished with turf.