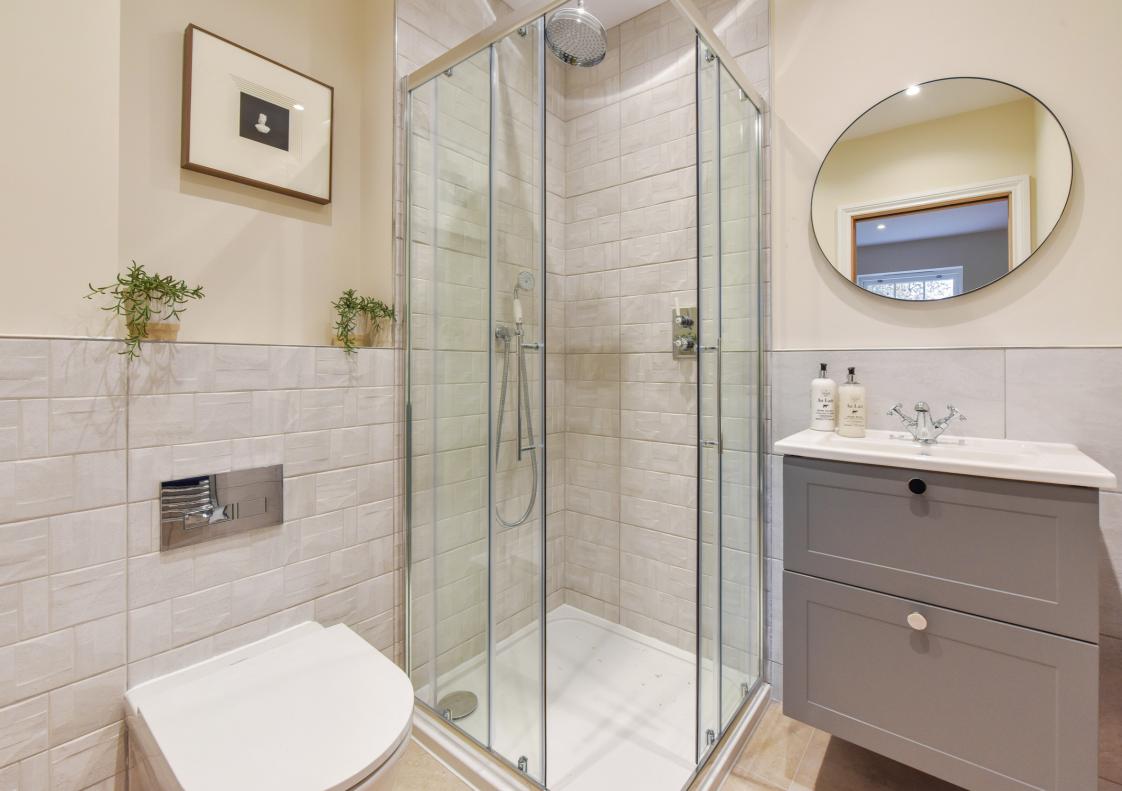

Upstairs you will find three double bedrooms with an en-suite shower room to the principal and a family bathroom. All bathrooms are fitted with Duravit sanitary ware with Vitra Integra Vanity drawer units and heated towel rails.