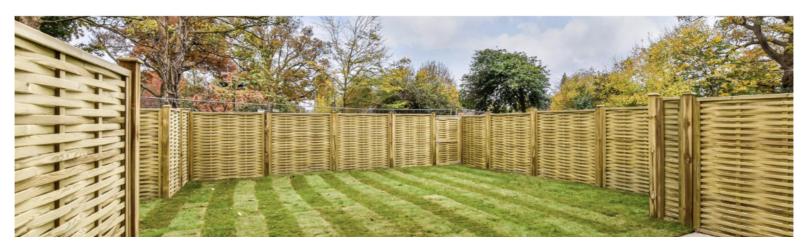

The kitchen includes shaker style doors with quartz work surfaces and a range of integrated appliances. These include an electric fan oven, induction hob with extractor fan, fridge/freezer, dishwasher and combination washer/dryer. Completing the ground floor is a spacious WC with hand basin and storage cupboards. French doors in the open plan living area lead directly to the rear garden with large patio area ideal for al-fresco entertaining. The gardens are enclosed by wicker bound fencing with pedestrian gates and finished with turf.