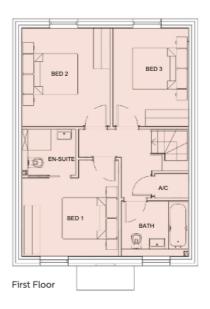

Upstairs you will find three double bedrooms with an en-suite shower room to the principal and a family bathroom. All bathrooms are fitted with Duravit sanitary ware with Vitra Integra Vanity drawer units and heated towel rails.

## **DETACHED HOUSES**

Kitchen Area: 9' 9" x 7' 6"
Living Area: 17' x 19' 5"
Bedroom 1: 11' 5" x 11' 5"
Bedroom 2: 11' 8" x 10' 5"
Bedroom 3: 11' 8" x 8' 9"

Three bedroom detached house (1076 ft²) £725,000

Three bedroom detached house (1076 ft²) £725,000

5 Three bedroom detached house (1076 ft²) £725,000

Three bedroom detached house (1076 ft²) £725,000

Ground floor tax window

All measurements are approximate and for display purposes only.