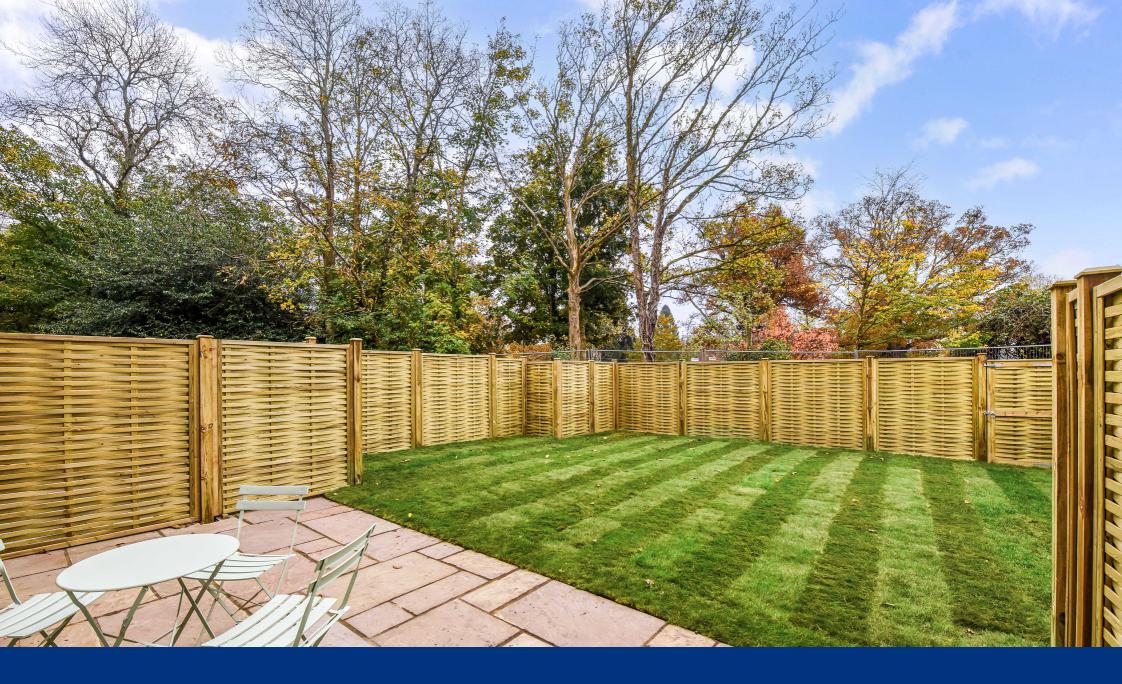

The kitchen includes shaker style doors with quartz work surfaces and a range of integrated appliances. These include an electric fan oven, induction hob with extractor fan, fridge/freezer, dishwasher and combination washer/dryer. Completing the ground floor is a spacious WC with hand basin and storage cupboards. French doors in the open plan living area lead directly to the rear garden with large patio area ideal for al-fresco entertaining. The gardens are enclosed by wicker bound fencing with pedestrian gates and finished with turf.