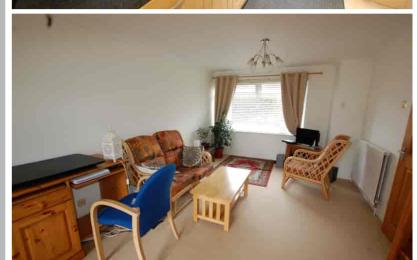

#### Lounge/dining room

24' 7" x 10' 11" (7.49m x 3.33m) Window to front, patio doors to rear, two radiators.