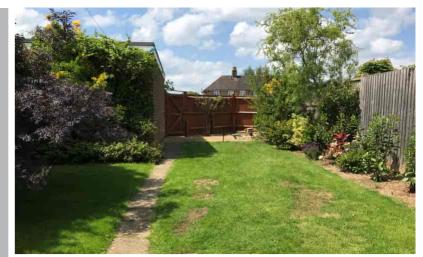

# Rear Garden

Westerly facing rear garden with paved terrace, lawn flower beds, bushes, brick retaining wall and fencing, gate to side and rear.