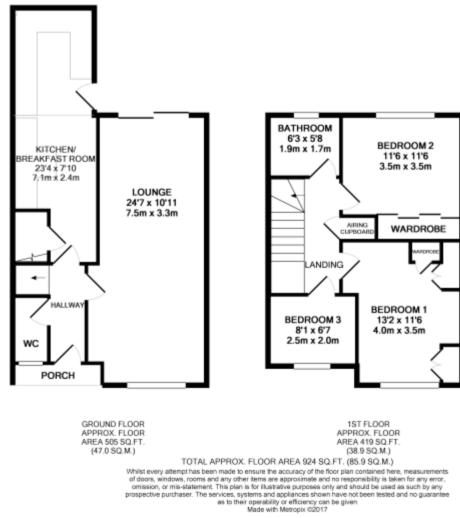

#### **Ground Floor**

#### Reception Hall

Glazed panel entrance door to hall, radiator.

#### Cloakroom

White suite consisting of wc, wash hand basin, window to front, tiled surrounds.

#### Lounge/dining room

24' 7" x 10' 11" (7.49m x 3.33m) Window to front, patio doors to rear, two radiators.

#### Kitchen/breakfast room

23' 7" x 7' 10" (7.19m x 2.39m) Range of base and eye Ivel cupboards consisting integrated hob with extractor above, oven below, further units with work surfaces, tiled surrounds with under unit lighting, breakfast bar, single drainer sink unit with cupboards and drawers below, plumbing for washer and dishwasher, window to rear, woodstyle floor, door to side, integrated wine rack, radiator, understairs cupboard.

#### First floor

#### Landing

With hatch to loft

#### Bedroom One

13' 2" x 11' 6" (4.01m x 3.51m) Range of fitted wardrobes, dressing table, window to front, radiator.

#### Bedroom Two

11' 6" x 11' 6" (3.51m x 3.51m) Range of built in wardrobes, window to rear, radiator.

#### Bedroom Three

8' 1" x 6' 7" (2.46m x 2.01m) Window to front, built in cupboards, radiator.

### Re fitted bathroom

White suite with bath and shower, wash hand basin to vanity unit, wc, fully tiled walls, radiator, window to rear.