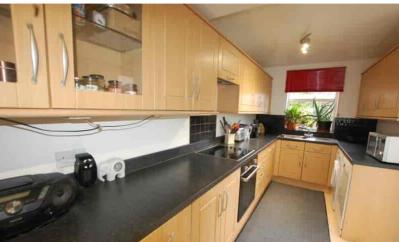

#### Kitchen/breakfast room

23' 7" x 7' 10" (7.19m x 2.39m) Range of base and eye Ivel cupboards consisting integrated hob with extractor above, oven below, further units with work surfaces, tiled surrounds with under unit lighting, breakfast bar, single drainer sink unit with cupboards and drawers below, plumbing for washer and dishwasher, window to rear, woodstyle floor, door to side, integrated wine rack, radiator, understairs cupboard.