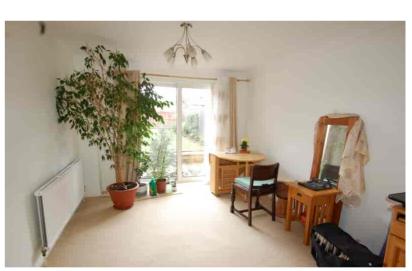

#### Lounge/dining room

24' 7" x 10' 11" (7.49m x 3.33m) Window to front, patio doors to rear, two radiators.