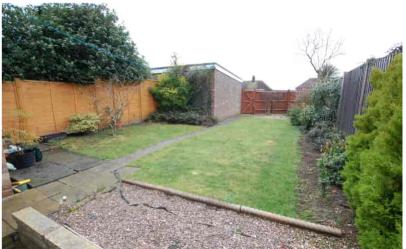

# Rear Garden

Westerly facing rear garden with paved terrace, lawn flower beds, bushes, brick retaining wall and fencing, gate to side and rear.