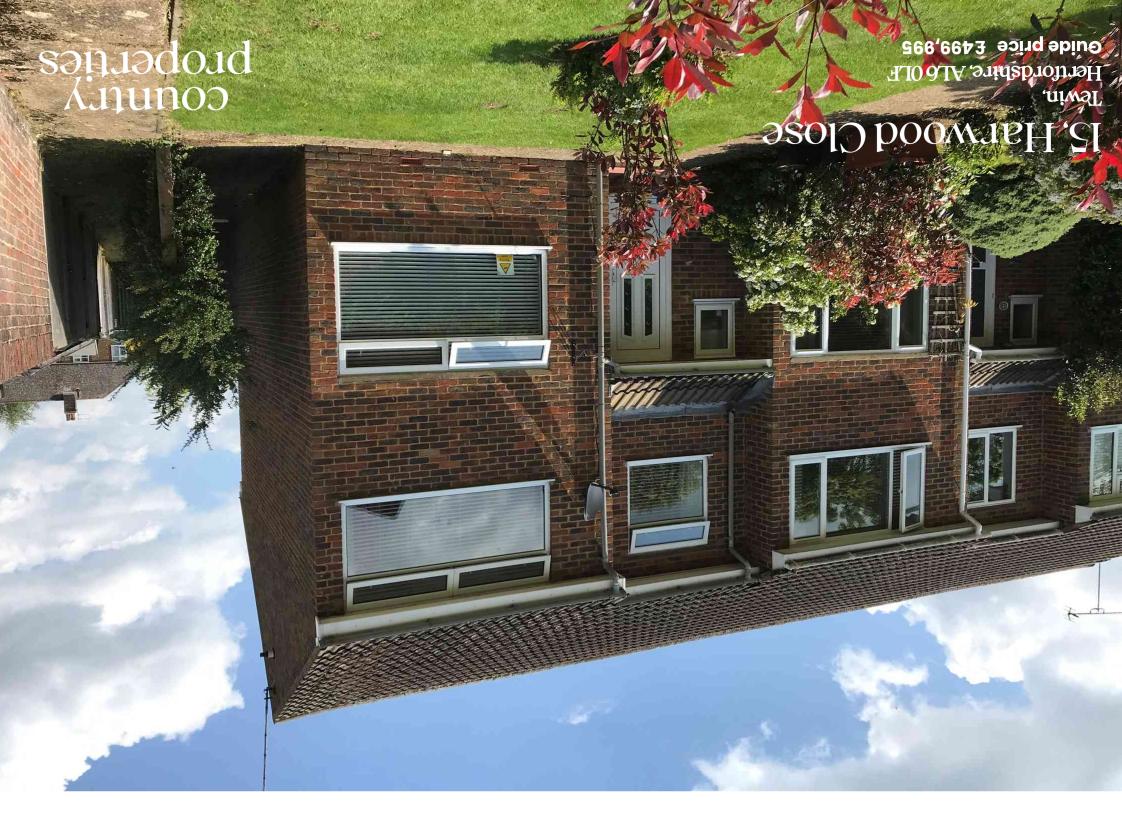

# A nicely presented family home enjoying a tucked away location at the end of a popular cul-de-sac in the village of Tewin.

- Nicely presented three bedroom end terrace house
- Garage plus additional hardstanding
- Extended to provide 23' Kitchen
- Double glazing gas central heating
- Re fitted bathroom suite
- Cloakroom
- Westerly facing rear garden
- Tucked away location