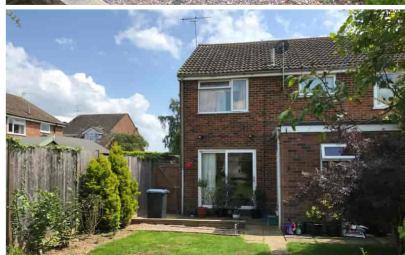

# Rear Garden

Westerly facing rear garden with paved terrace, lawn flower beds, bushes, brick retaining wall and fencing, gate to side and rear.