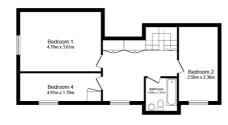

### Bedroom One

4.70m x 3.61m (15' 5" x 11' 10") The master bedroom is a generous double offering crisp white decor, fitted carpet and a double glazed window to the side.

# Bedroom Two

3.56m x 2.36m (11' 8" x 7' 9") Bedroom two is a spacious double offering modern decor, fitted carpet and a double glazed window to the front with open countryside outlooks.

### Bedroom Four

4.91m x 1.70m (16' 1" x 5' 7") A good sized bedroom with contemporary decor, fitted carpet and a double glazed window to the front providing open countryside outlooks.

#### Bathroom

2.00m x 1.91m (6' 7" x 6' 3") Completing the accommodation is the family bathroom comprising of a wash hand basin, and wc combination unit, bath with overhead electric shower, tiling to walls and flooring, chrome heated towel rail and a double glazed window to the front.

First Floor