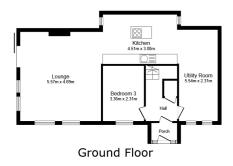

# Lounge

5.57m x 4.69m (18' 3" x 15' 5") Generously proportioned main apartment offering contemporary decor, feature log burner, plentiful space for free standing furniture, vinyl tiled flooring, two double glazed windows to the front and double patio doors.

# Kitchen/Dining

4.51m x 3.00m (14' 10" x 9' 10") Fully fitted kitchen complete with modern white gloss handle-less wall and base storage units with complimentary white quartz work surface, integrated double oven, integrated microwave, integrated fridge freezer, grey composite sink and drainer, neutral decor, plentiful space for dining table and chairs, under cabinet spotlights, vinyl tile flooring, two double glazed windows to the side and a door leading to the rear garden.

### **Utility Area**

5.54m x 2.31m (18' 2" x 7' 7") Practical utility area comprising of additional base units, plumbing and space for washing machine, tumble drier and dish washer, grey decor, vinyl tiled flooring and two double glazed windows to the front.

#### Porch

Access is given via an outer UPVC door to a welcoming entrance porch offering vinyl flooring, two double glazed windows to the front, two double glazed windows to the side and a door leading to the hallway.

# Hallway

Spacious hallway boasting neutral decor, practical storage cupboard and vinyl tiled flooring. The hallway gives access to the utility area, bedroom and a carpeted staircase leads to the upper level.

### **Bedroom Three**

3.36m x 2.31m (11' 0" x 7' 7") Located on the lower level, a spacious double bedroom with neutral decor, vinyl tiled flooring and double glazed window to the front.