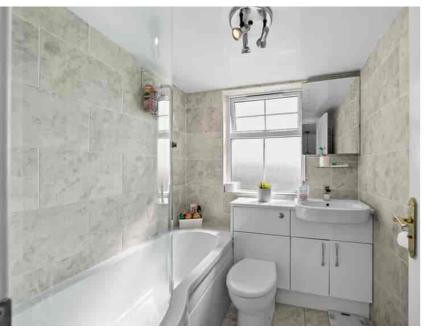

#### Bathroom

2.00m x 1.91m (6' 7" x 6' 3") Completing the accommodation is the family bathroom comprising of a wash hand basin, and wc combination unit, bath with overhead electric shower, tiling to walls and flooring, chrome heated towel rail and a double glazed window to the front.