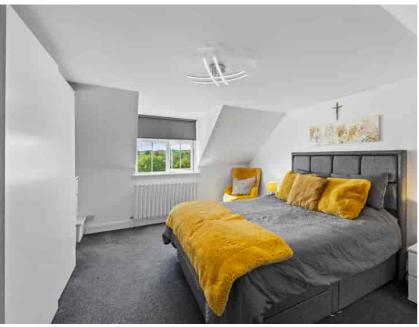

### Bedroom One

4.70m x 3.61m (15' 5" x 11' 10") The master bedroom is a generous double offering crisp white decor, fitted carpet and a double glazed window to the side.

# Bedroom Two

3.56m x 2.36m (11' 8" x 7' 9") Bedroom two is a spacious double offering modern decor, fitted carpet and a double glazed window to the front with open countryside outlooks.

### **Bedroom Three**

3.36m x 2.31m (11' 0" x 7' 7") Located on the lower level, a spacious double bedroom with neutral decor, vinyl tiled flooring and double glazed window to the front.

### Bedroom Four

4.91m x 1.70m (16' 1" x 5' 7") A good sized bedroom with contemporary decor, fitted carpet and a double glazed window to the front providing open countryside outlooks.