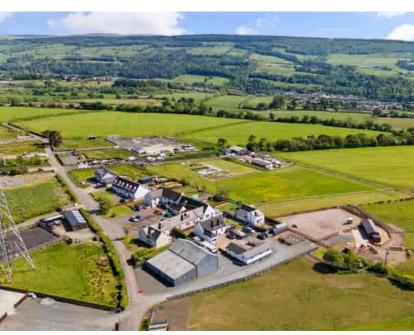

# Externally

This property boasts stunning wrap around gardens with open panoramic views, the gardens are complete with mature shrubbery, well manicured lawns, decorative chips, an impressive water feature, paved patio and superb summer house perfect for al fresco dining and entertaining.

A sweeping driveway to the front allows for ample off street parking and leads to the garage.