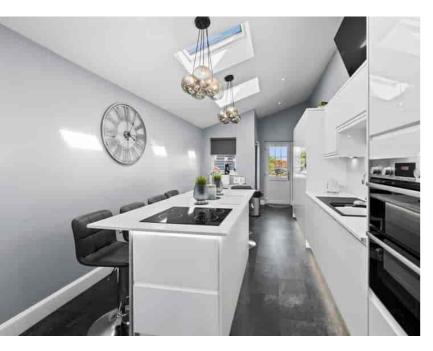

# Kitchen/Dining

4.51m x 3.00m (14' 10" x 9' 10") Fully fitted kitchen complete with modern white gloss handle-less wall and base storage units with complimentary white quartz work surface, integrated double oven, integrated microwave, integrated fridge freezer, grey composite sink and drainer, neutral decor, plentiful space for dining table and chairs, under cabinet spotlights, vinyl tile flooring, two double glazed windows to the side and a door leading to the rear garden.