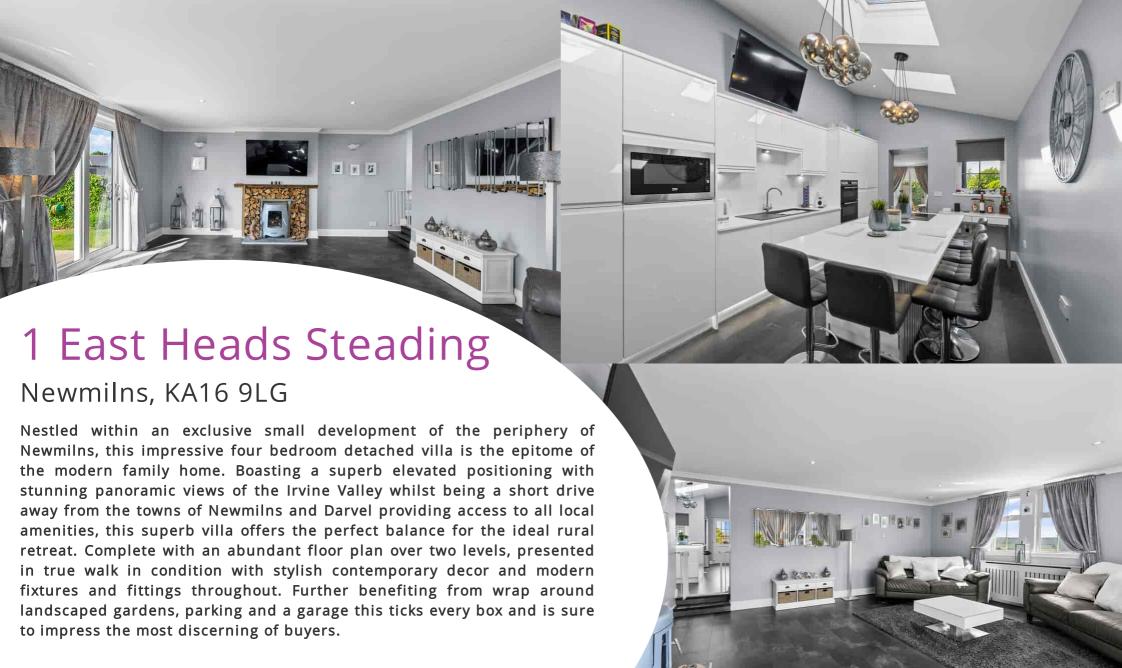

# Lounge

5.57m x 4.69m (18' 3" x 15' 5") Generously proportioned main apartment offering contemporary decor, feature log burner, plentiful space for free standing furniture, vinyl tiled flooring, two double glazed windows to the front and double patio doors.

# Kitchen/Dining

4.51m x 3.00m (14' 10" x 9' 10") Fully fitted kitchen complete with modern white gloss handle-less wall and base storage units with complimentary white quartz work surface, integrated double oven, integrated microwave, integrated fridge freezer, grey composite sink and drainer, neutral decor, plentiful space for dining table and chairs, under cabinet spotlights, vinyl tile flooring, two double glazed windows to the side and a door leading to the rear garden.

### **Utility Area**

5.54m x 2.31m (18' 2" x 7' 7"