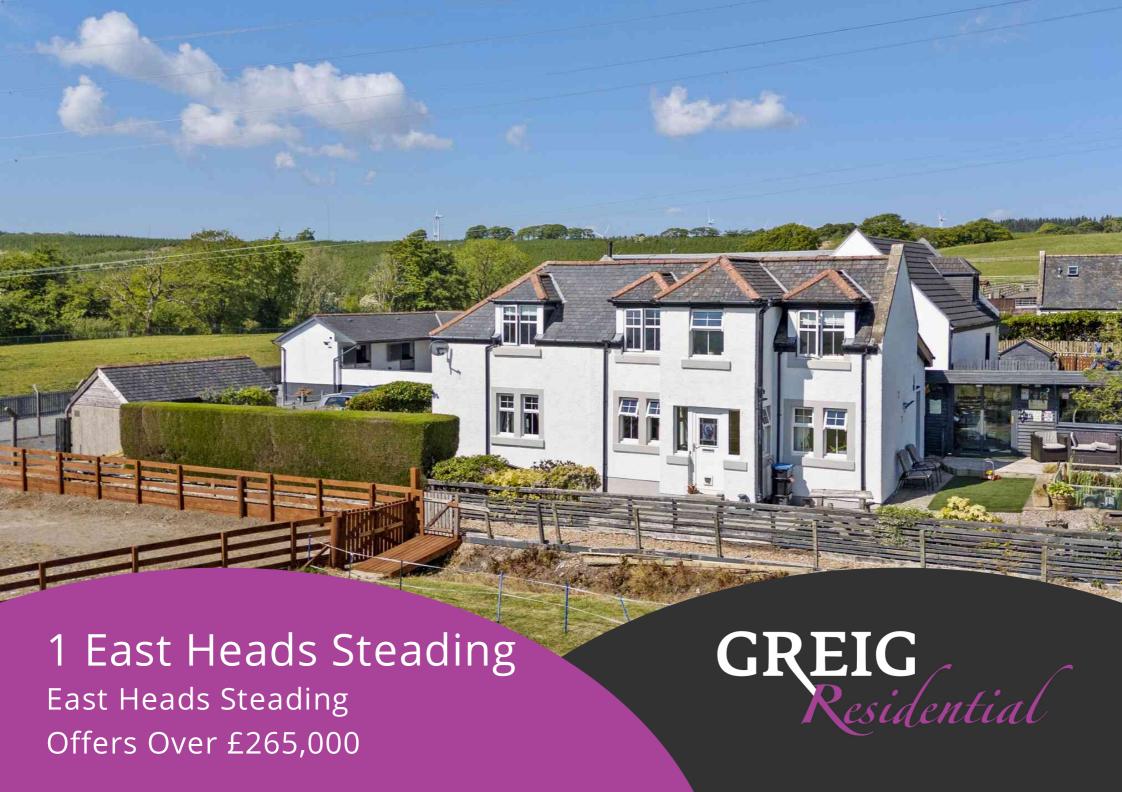

# Lounge

5.57m x 4.69m (18' 3" x 15' 5") Generously proportioned main apartment offering contemporary decor, feature log burner, plentiful space for free standing furniture, vinyl tiled flooring, two double glazed windows to the front and double patio doors.

# Kitchen/Dining

4.51m x 3.00m (14' 10" x 9' 10") Fully fitted kitchen complete with modern white gloss handle-less wall and base storage units with complimentary white quartz work surface, integrated double oven, integrated microwave, integrated fridge freezer, grey composite sink and drainer, neutral decor, plentiful space for dining table and chairs, under cabinet spotlights, vinyl tile flooring, two double glazed windows to the side and a door leading to the rear garden.

### **Utility Area**

5.54m x 2.31m (18' 2" x 7'