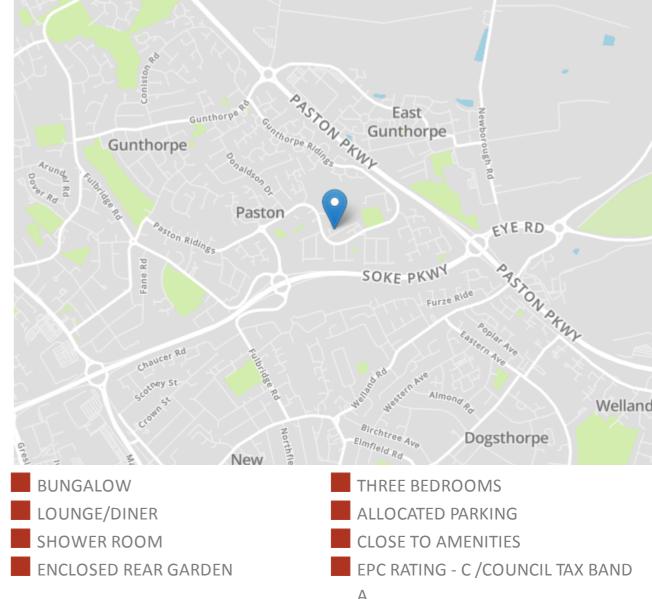

## £190,000

\*\*\*DECEPTIVELY SPACIOUS BUNGALOW SITUATED WITHIN WALKING DISTANCE OF AMENITIES\*\*\*This spacious three bedroom bungalow is located within a short distance to local amenities including shops and medical centre and also bus stops making this property ideally suited for a semi retired/retired buyer. The accommodation includes a 19'4 long lounge, two double bedrooms and good sized single third bedroom. The current owner has had installed a new kitchen and boiler since moving in as well as replacement UPVC double glazed windows. There is allocated parking to the front of the property and an enclosed rear garden offering a high degree of privacy. To fully appreciate what this bungalow has to offer it really should be viewed. EPC Energy Rating - C / Council Tax Band A