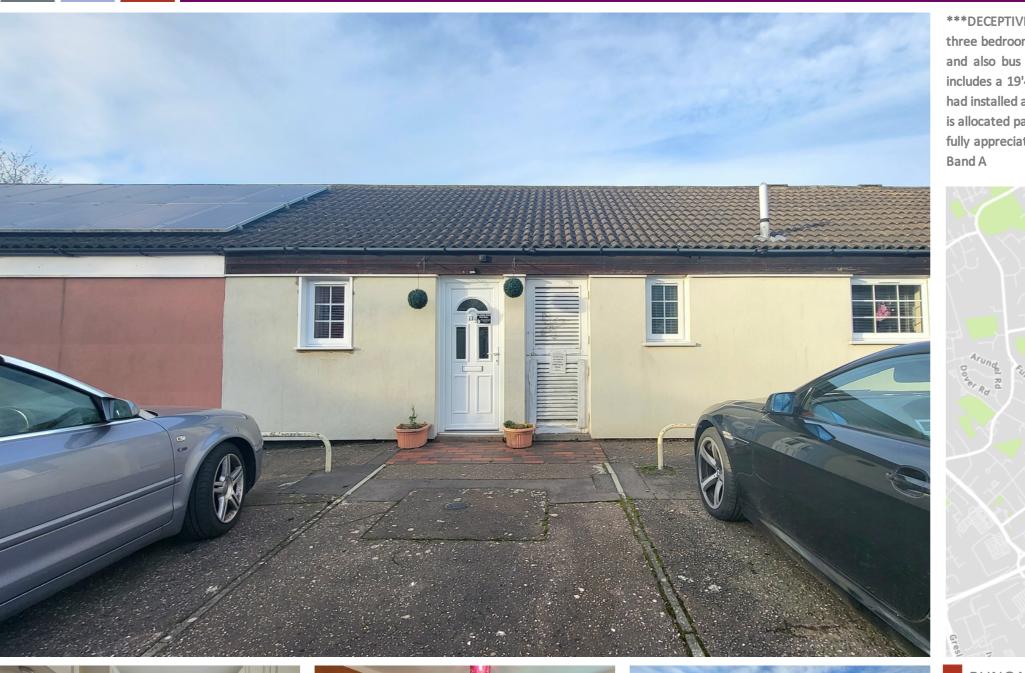

## £190,000

\*\*\*DECEPTIVELY SPACIOUS BUNGALOW SITUATED WITHIN WALKING DISTANCE OF AMENITIES\*\*\*This spacious three bedroom bungalow is located within a short distance to local amenities including shops and medical centre and also bus stops making this property ideally suited for a semi retired/retired buyer. The accommodation includes a 19'4 long lounge, two double bedrooms and good sized single third bedroom. The current owner has had installed a new kitchen and boiler since moving in as well as replacement UPVC double glazed windows. There is allocated parking to the front of the property and an enclosed rear garden offering a high degree of privacy. To fully appreciate what this bungalow has to offer it really should be viewed. EPC Energy Rating - C / Council Tax Band A