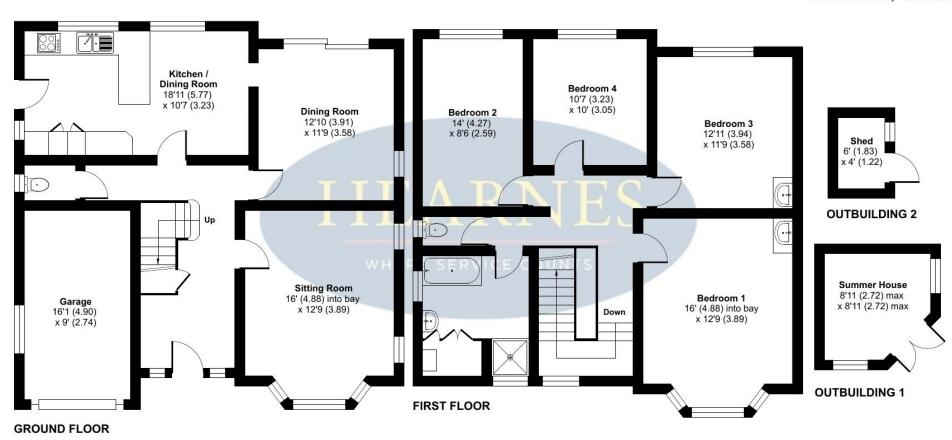

## William Road, Bournemouth, BH7

Approximate Area = 1656 sq ft / 153.8 sq m Garage = 144 sq ft / 13.3 sq m Outbuilding = 97 sq ft / 9 sq m Total = 1897 sq ft / 176.1 sq m

For identification only - Not to scale

Floor plan produced in accordance with RICS Property Measurement Standards incorporating International Property Measurement Standards (IPMS2 Residential). © nichecom 2024. Produced for Hearnes Bournemouth Estates Ltd. REF: 1167726