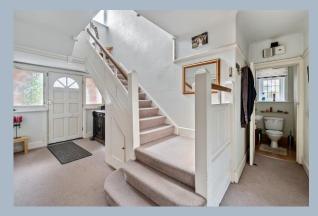

On entering the property a welcoming entrance hall with an impressive stairway leading to the first floor landing opens into a living room with feature bay window which overlooks the front aspect. A separate dining room is situated to the rear of the property and leads onto the rear garden. A spacious kitchen/breakfast room offers ample floor and wall mounted units finished with a matching work surface whilst also overlooking and providing an additional access to the rear garden. A WC completes the ground floor accommodation.