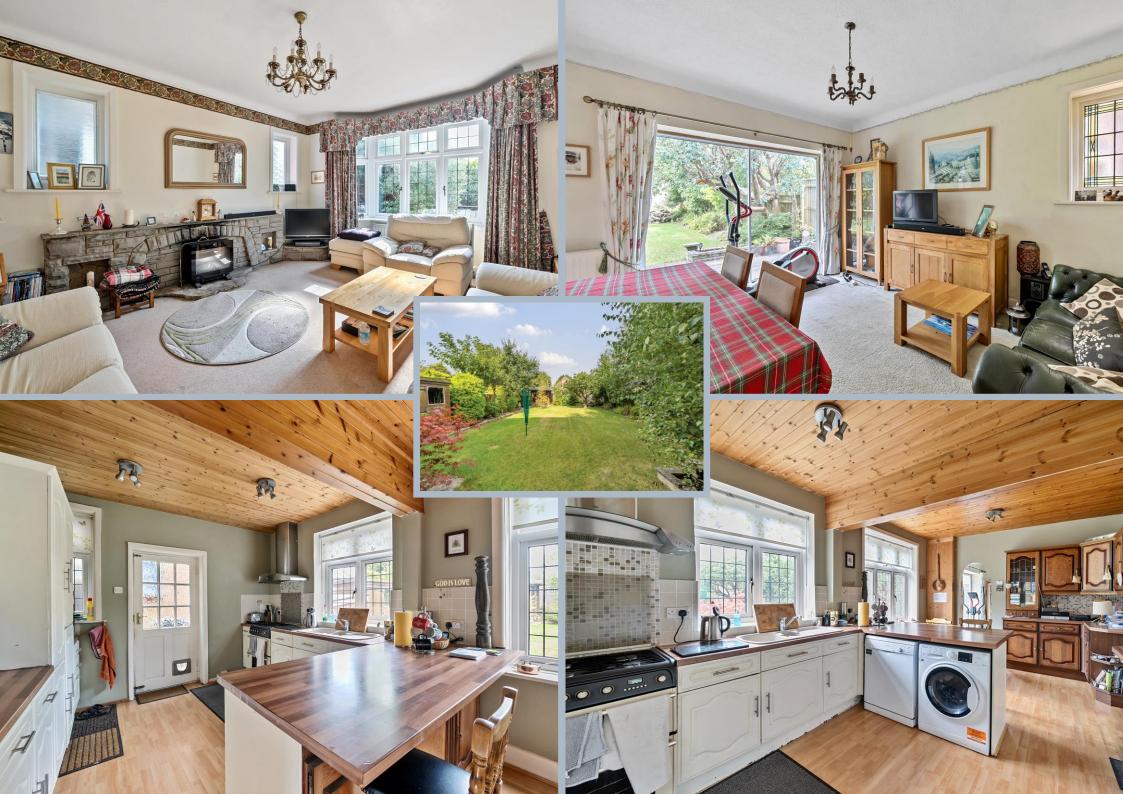

An impressive four double bedroom detached character home located in the highly desirable Littledown location within easy reach of Bournemouth Town Centre and main transport links. The property further benefits from two generously sized reception rooms, a kitchen/breakfast room, garage and sunny aspect rear garden whilst now offering the opportunity for complete modernisation and updating. The property is offered for sale with no forward chain.

On entering the property a welcoming entrance hall with an impressive stairway leading to the first floor landing opens into a living room with feature bay window which overlooks the front aspect. A separate dining room is situated to the rear of the property and leads onto the rear garden. A spacious kitchen/breakfast room offers ample floor and wall mounted units finished with a matching work surface whilst also overlooking and providing an additional access to the rear garden. A WC completes the ground floor accommodation.

Situated on the first floor are the property's four bedrooms all of which are double in size. The accommodation is complete with a family bathroom comprising a WC, wash hand basin, bath and separate shower enclosure whilst there is also the benefit of an additional WC.

Externally the property features a private, sunny aspect rear garden being mainly laid to lawn with a patio seating area and range of established flower and shrub borders. To the front a driveway provides ample off road parking and leads to a garage.